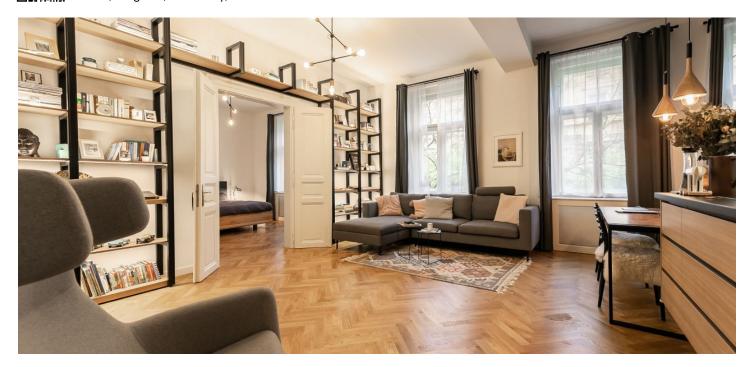

The layout consists of an entrance hall with access to the guest toilet and a utility room, and on the opposite side to a generous living room with a dining area and a fully equipped kitchen with a **cooking island**. The bedroom is next to the living room and has a walk-in closet with access to the bathroom with a **separate freestanding bathtub**, shower corner, toilet, and double sink.

The airy interior of the apartment is characterized by clean lines, natural materials, high ceilings, and boasts preserved original features or replicas, such as new casement window frames, new wooden parquet floors, tiles with underfloor heating, double-wing interior doors, a massive entrance door, and joinery radiators and cassette linings at the entrance to the living area. In the hall, there is a built-in wardrobe, an AEG washer and dryer in the utility room, the new kitchen unit is fully equipped with modern appliances. The apartment is sold as furnished, with designer lighting and furniture: a built-in bookcase, a Domark sofa, a Mazzivo bed, a Softline Havana Wing Chair, and a mango wooden table made in India. The purchase price includes all of the equipment shown in the pictures.