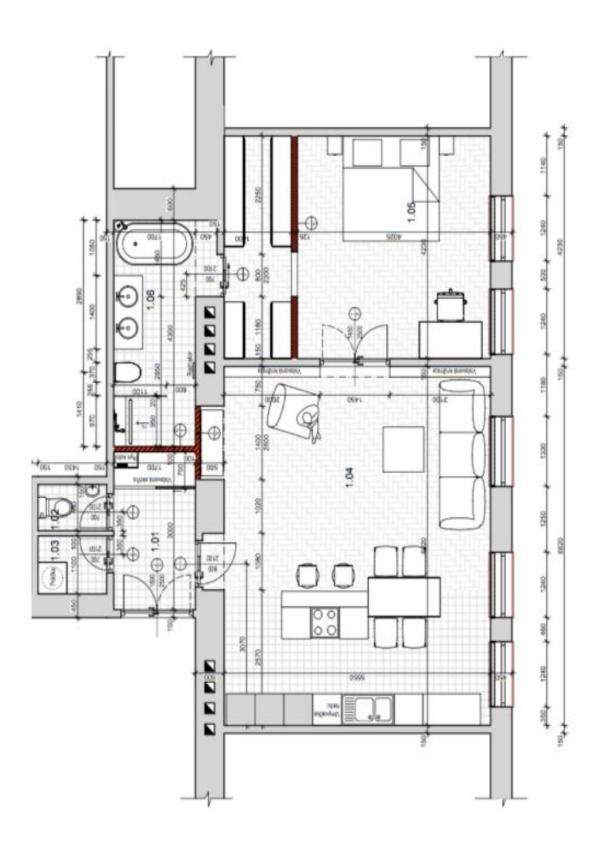

The layout consists of an entrance hall with access to the guest toilet and a utility room, and on the opposite side to a generous living room with a dining area and a fully equipped kitchen with a **cooking island**. The bedroom is next to the living room and has a walk-in closet with access to the bathroom with a **separate freestanding bathtub**, shower corner, toilet, and double sink.

Interior 76.3 m², cellar 11.1 m².