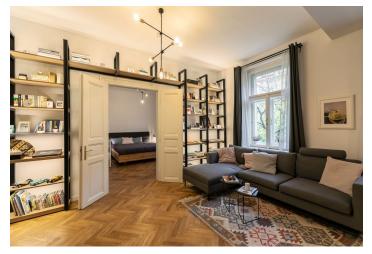

The layout consists of an entrance hall with access to the guest toilet and a utility room, and on the opposite side to a generous living room with a dining area and a fully equipped kitchen with a **cooking island**. The bedroom is next to the living room and has a walk-in closet with access to the bathroom with a **separate freestanding bathtub**, shower corner, toilet, and double sink.

The airy interior of the apartment is characterized by clean lines, natural materials, high ceilings, and boasts preserved original features or replicas, such as new casement window frames, new wooden parquet floors, tiles with underfloor heating, double-wing interior doors, a massive entrance door, and joinery radiators and cassette linings at the entrance to the living area. In the hall, there is a built-in wardrobe, an AEG washer and dryer in the utility room, the new kitchen unit is fully equipped with modern appliances. The apartment is sold as furnished, with designer lighting and furniture: a built-in bookcase, a Domark sofa, a Mazzivo bed, a Softline Havana Wing Chair, and a mango wooden table made in India. The purchase price includes all of the equipment shown in the pictures.