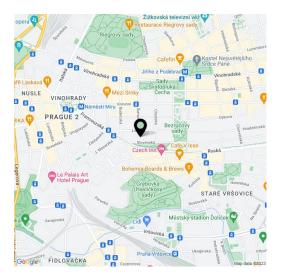

A quiet and popular location with quick connections to the center, near the **Bezruč and Havlíčkovy sady parks**, within walking distance of the **Náměstí Míru** metro station with full civic amenities in the area and a number of shops, restaurants, and pubs that offer a pleasant atmosphere for meeting friends.