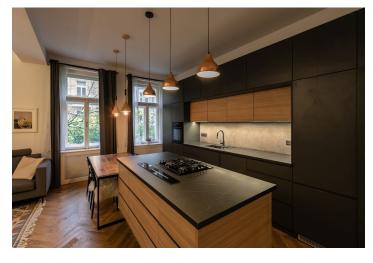

The layout consists of an entrance hall with access to the guest toilet and a utility room, and on the opposite side to a generous living room with a dining area and a fully equipped kitchen with a **cooking island**. The bedroom is next to the living room and has a walk-in closet with access to the bathroom with a **separate freestanding bathtub**, shower corner, toilet, and double sink.

The airy interior of the apartment is characterized by clean lines, natural materials, high ceilings, and boasts preserved original features or replicas, such as new casement window frames, new wooden parquet floors, tiles with underfloor heating, double-wing interior doors, a massive entrance door, and joinery radiators and cassette linings at the entrance to the living area. In the hall, there is a built-in wardrobe, an AEG washer and dryer in the utility room, the new kitchen unit is fully equipped with modern appliances. The apartment is sold as furnished, with designer lighting and furniture: a built-in bookcase, a Domark sofa, a Mazzivo bed, a Softline Havana Wing Chair, and a mango wooden table made in India. The purchase price includes all of the equipment shown in the pictures.