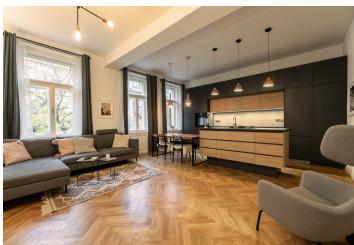

The layout consists of an entrance hall with access to the guest toilet and a utility room, and on the opposite side to a generous living room with a dining area and a fully equipped kitchen with a **cooking island**. The bedroom is next to the living room and has a walk-in closet with access to the bathroom with a **separate freestanding bathtub**, shower corner, toilet, and double sink.

The airy interior of the apartment is characterized by clean lines, natural materials, high ceilings, and boasts preserved original features or replicas, such as new casement window frames, new wooden parquet floors, tiles with underfloor heating, double-wing interior doors, a massive entrance door, and joinery radiators and cassette linings at the entrance to the living area. In the hall, there is a built-in wardrobe, an AEG washer and dryer in the utility room, the new kitchen unit is fully equipped with modern appliances. The apartment is sold as furnished, with designer lighting and furniture: a built-in bookcase, a Domark sofa, a Mazzivo bed, a Softline Havana Wing Chair, and a mango wooden table made in India. The purchase price includes all of the equipment shown in the pictures.