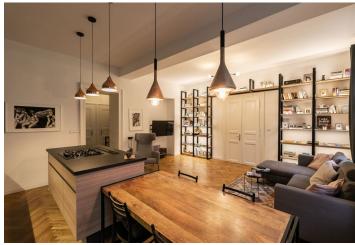

The layout consists of an entrance hall with access to the guest toilet and a utility room, and on the opposite side to a generous living room with a dining area and a fully equipped kitchen with a **cooking island**. The bedroom is next to the living room and has a walk-in closet with access to the bathroom with a **separate freestanding bathtub**, shower corner, toilet, and double sink.

The airy interior of the apartment is characterized by clean lines, natural materials, high ceilings, and boasts preserved original features or replicas, such as new casement window frames, new wooden parquet floors, tiles with underfloor heating, double-wing interior doors, a massive entrance door, and joinery radiators and cassette linings at the entrance to the living area. In the hall, there is a built-in wardrobe, an AEG washer and dryer in the utility room, the new kitchen unit is fully equipped with modern appliances. The apartment is sold as furnished, with designer lighting and furniture: a built-in bookcase, a Domark sofa, a Mazzivo bed, a Softline Havana Wing Chair, and a mango wooden table made in India. The purchase price includes all of the equipment shown in the pictures.