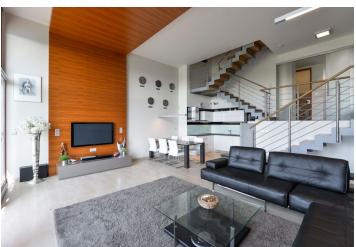

Access to the house is from the street or directly from the **garage**. In the hallway there is staircase leading to a spacious living room with a kitchenette and an adjoining, northwest facing terrace that offers **undisturbed views** of the golf course and the surrounding deep Křivoklát forests. A master bedroom with an en-suite bathroom and a small terrace, a separate bathroom, a walk-in closet and two children's rooms with access to the upper terrace are on the upper floor. In the attic there is a study.