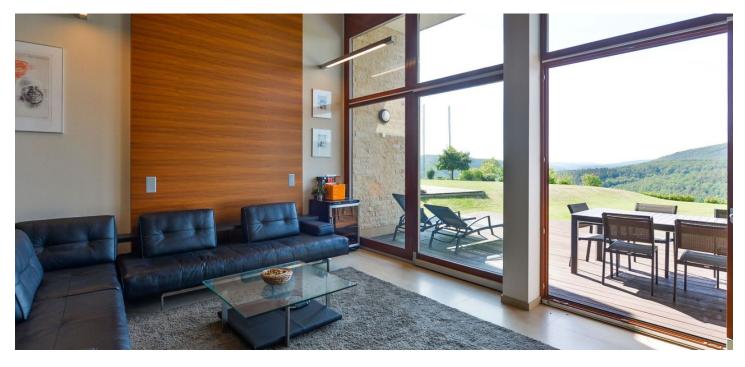

Access to the house is from the street or directly from the **garage**. In the hallway there is staircase leading to a spacious living room with a kitchenette and an adjoining, northwest facing terrace that offers **undisturbed views** of the golf course and the surrounding deep Křivoklát forests. A master bedroom with an en-suite bathroom and a small terrace, a separate bathroom, a walk-in closet and two children's rooms with access to the upper terrace are on the upper floor. In the attic there is a study.

Double-glazed euro windows with front-windows blinds. Heating by **Viessmann** gas boiler. In the living room and kitchen there is a large-format tiled floor and a **teak floor** on the terrace. **Siemens** kitchen appliances and **Samsung** fridge. The house is offered with furnishing such as a timeless sofa and a dining table with **Rolf Benz** chairs.