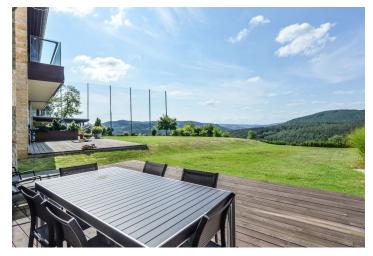

Living directly at the 16th hole of Golf Resort Beroun offers a modern terraced furnished house with three bedrooms, a working area, two terraces and a garden with breath taking views. A place with family and apartment houses and an eighteen-hole golf course is surrounded by deep Brdy and Křivoklát forests.

Access to the house is from the street or directly from the **garage**. In the hallway there is staircase leading to a spacious living room with a kitchenette and an adjoining, northwest facing terrace that offers **undisturbed views** of the golf course and the surrounding deep Křivoklát forests. A master bedroom with an en-suite bathroom and a small terrace, a separate bathroom, a walk-in closet and two children's rooms with access to the upper terrace are on the upper floor. In the attic there is a study.