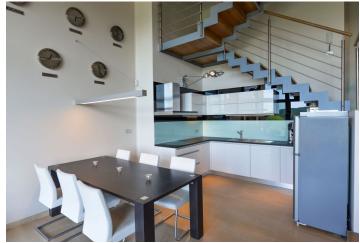

Access to the house is from the street or directly from the **garage**. In the hallway there is staircase leading to a spacious living room with a kitchenette and an adjoining, northwest facing terrace that offers **undisturbed views** of the golf course and the surrounding deep Křivoklát forests. A master bedroom with an en-suite bathroom and a small terrace, a separate bathroom, a walk-in closet and two children's rooms with access to the upper terrace are on the upper floor. In the attic there is a study.

Double-glazed euro windows with front-windows blinds. Heating by **Viessmann** gas boiler. In the living room and kitchen there is a large-format tiled floor and a **teak floor** on the terrace. **Siemens** kitchen appliances and **Samsung** fridge. The house is offered with furnishing such as a timeless sofa and a dining table with **Rolf Benz** chairs.