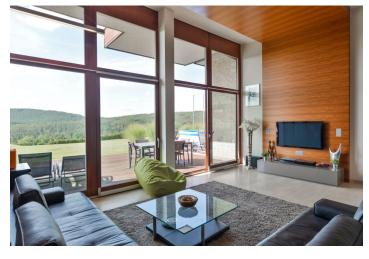

Access to the house is from the street or directly from the **garage**. In the hallway there is staircase leading to a spacious living room with a kitchenette and an adjoining, northwest facing terrace that offers **undisturbed views** of the golf course and the surrounding deep Křivoklát forests. A master bedroom with an en-suite bathroom and a small terrace, a separate bathroom, a walk-in closet and two children's rooms with access to the upper terrace are on the upper floor. In the attic there is a study.

Double-glazed euro windows with front-windows blinds. Heating by **Viessmann** gas boiler. In the living room and kitchen there is a large-format tiled floor and a **teak floor** on the terrace. **Siemens** kitchen appliances and **Samsung** fridge. The house is offered with furnishing such as a timeless sofa and a dining table with **Rolf Benz** chairs.