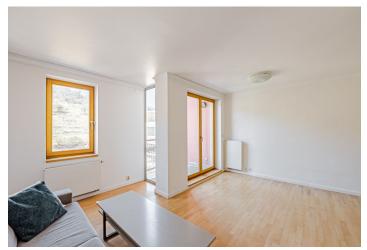

This modern, bright furnished flat with a balcony and beautiful views of the landscaped greenery of the Seminar Garden and the Petřín Lookout Tower on the 3rd floor of a secure residential complex with a lift and a reception. An attractive location in Malá Strana near the cable car stop, yet completely away from the main tourist routes. Quiet location within easy reach of the essential amenities, with many quality restaurants and cafes close by. Tram stop nearby, a few stops to Malostranská metro station (line A).

The interior features two separate bedrooms overlooking the landscaped courtyard - one with built-in wardrobes and utility room, living room with a fully fitted open kitchen and balcony, bathroom (massage shower and bath, sink, toilet), and entrance hall with built-in wardrobes.

Wooden floors, marble tiles and kitchen counter, security entry door, central heating, blinds, washer, dishwasher, microwave oven, TV, cellar. Garage parking can be arranged nearby in Vlašská street at CZK 7,000 per month. Common building charges, water and heating CZK 5,608 per month. Electricity will be transferred to the tenant's name. The flat can be also rented as unfurnished.