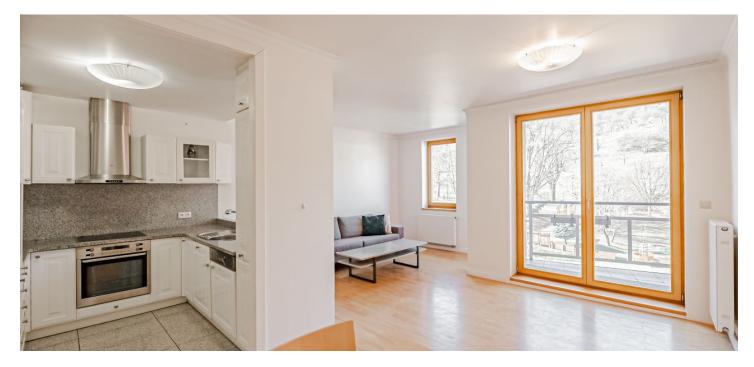

This modern, bright furnished flat with a balcony and beautiful views of the landscaped greenery of the Seminar Garden and the Petřín Lookout Tower on the 3rd floor of a secure residential complex with a lift and a reception. An attractive location in Malá Strana near the cable car stop, yet completely away from the main tourist routes. Quiet location within easy reach of the essential amenities, with many quality restaurants and cafes close by. Tram stop nearby, a few stops to Malostranská metro station (line A).

The interior features two separate bedrooms overlooking the landscaped courtyard - one with built-in wardrobes and utility room, living room with a fully fitted open kitchen and balcony, bathroom (massage shower and bath, sink, toilet), and entrance hall with built-in wardrobes.

Wooden floors, marble tiles and kitchen counter, security entry door, central heating, blinds, washer, dishwasher, microwave oven, TV, cellar. Garage parking can be arranged nearby in Vlašská street at CZK 7,000 per month. Common building charges, water and heating CZK 5,608 per month. Electricity will be transferred to the tenant's name. The flat can be also rented as unfurnished.