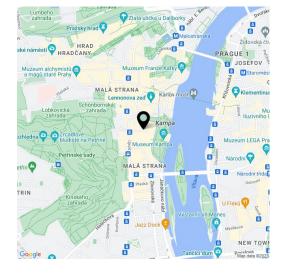

# Apartment Two-bedroom (3+kk)

87 m², Prague 1, Malá Strana, Hellichova

This modern, bright furnished flat with a balcony and beautiful views of the landscaped greenery of the Seminar Garden and the Petřín Lookout Tower on the 3rd floor of a secure residential complex with a lift and a reception. An attractive location in Malá Strana near the cable car stop, yet completely away from the main tourist routes. Quiet location within easy reach of the essential amenities, with many quality restaurants and cafes close by. Tram stop nearby, a few stops to Malostranská metro station (line A).