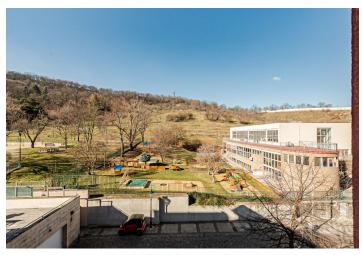

This modern, bright furnished flat with a balcony and beautiful views of the landscaped greenery of the Seminar Garden and the Petřín Lookout Tower on the 3rd floor of a secure residential complex with a lift and a reception. An attractive location in Malá Strana near the cable car stop, yet completely away from the main tourist routes. Quiet location within easy reach of the essential amenities, with many quality restaurants and cafes close by. Tram stop nearby, a few stops to Malostranská metro station (line A).