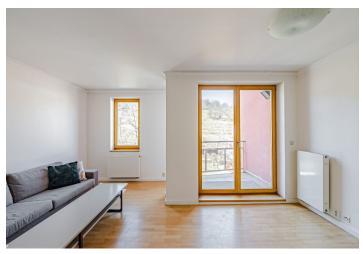

This modern, bright furnished flat with a balcony and beautiful views of the landscaped greenery of the Seminar Garden and the Petřín Lookout Tower on the 3rd floor of a secure residential complex with a lift and a reception. An attractive location in Malá Strana near the cable car stop, yet completely away from the main tourist routes. Quiet location within easy reach of the essential amenities, with many quality restaurants and cafes close by. Tram stop nearby, a few stops to Malostranská metro station (line A).

The interior features two separate bedrooms overlooking the landscaped courtyard - one with built-in wardrobes and utility room, living room with a fully fitted open kitchen and balcony, bathroom (massage shower and bath, sink, toilet), and entrance hall with built-in wardrobes.

Wooden floors, marble tiles and kitchen counter, security entry door, central heating, blinds, washer, dishwasher, microwave oven, TV, cellar. Garage parking can be arranged nearby in Vlašská street at CZK 7,000 per month. Common building charges, water and heating CZK 5,608 per month. Electricity will be transferred to the tenant's name. The flat can be also rented as unfurnished.