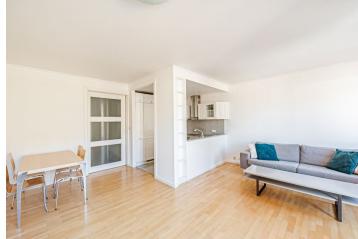

This modern, bright furnished flat with a balcony and beautiful views of the landscaped greenery of the Seminar Garden and the Petřín Lookout Tower on the 3rd floor of a secure residential complex with a lift and a reception. An attractive location in Malá Strana near the cable car stop, yet completely away from the main tourist routes. Quiet location within easy reach of the essential amenities, with many quality restaurants and cafes close by. Tram stop nearby, a few stops to Malostranská metro station (line A).

The interior features two separate bedrooms overlooking the landscaped courtyard - one with built-in wardrobes and utility room, living room with a fully fitted open kitchen and balcony, bathroom (massage shower and bath, sink, toilet), and entrance hall with built-in wardrobes.

Wooden floors, marble tiles and kitchen counter, security entry door, central heating, blinds, washer, dishwasher, microwave oven, TV, cellar. Garage parking can be arranged nearby in Vlašská street at CZK 7,000 per month. Common building charges, water and heating CZK 5,608 per month. Electricity will be transferred to the tenant's name. The flat can be also rented as unfurnished.