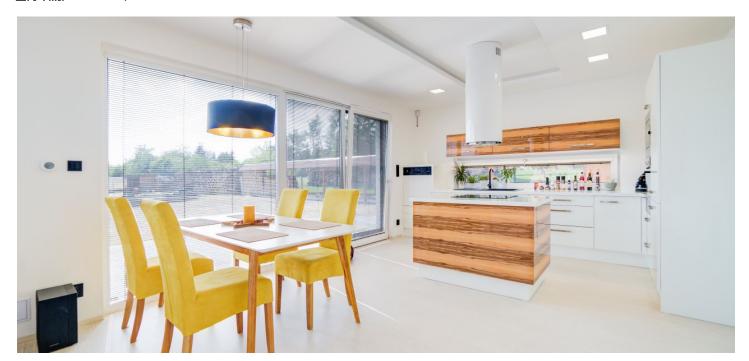

The interior will consist of a **large living room** with a dining area and space for a kitchen unit. From this generous space, entrances lead to other rooms: 2 bedrooms and bathrooms with a partly separated toilet. There is also a entrance hall and a utility room. There is a **paved terrace** that wraps around the house.

The house will be offered unfurnished and without a kitchen unit, but otherwise it is move-in ready. The house will be partially finished - without a kitchen unit and furniture. The water supply will be secured by a **drilled well**, there is **water (suitable for infants)** at a depth of 30 meters. An electric boiler (controllable via a mobile phone) and a **fireplace stove** heat the entire house. A plastic reservoir (6 m3) and a **retention reservoir** for rain water will be built. Connection to **Wi-Fi**. Parking next to the house.