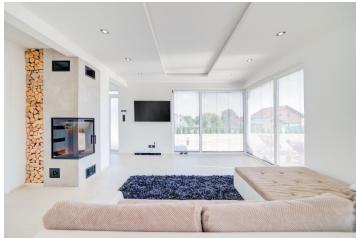

The interior will consist of a **large living room** with a dining area and space for a kitchen unit. From this generous space, entrances lead to other rooms: 2 bedrooms and bathrooms with a partly separated toilet. There is also a entrance hall and a utility room. There is a **paved terrace** that wraps around the house.

The house will be offered unfurnished and without a kitchen unit, but otherwise it is move-in ready. The house will be partially finished - without a kitchen unit and furniture. The water supply will be secured by a **drilled well**, there is **water (suitable for infants)** at a depth of 30 meters. An electric boiler (controllable via a mobile phone) and a **fireplace stove** heat the entire house. A plastic reservoir (6 m3) and a **retention reservoir** for rain water will be built. Connection to **Wi-Fi**. Parking next to the house.