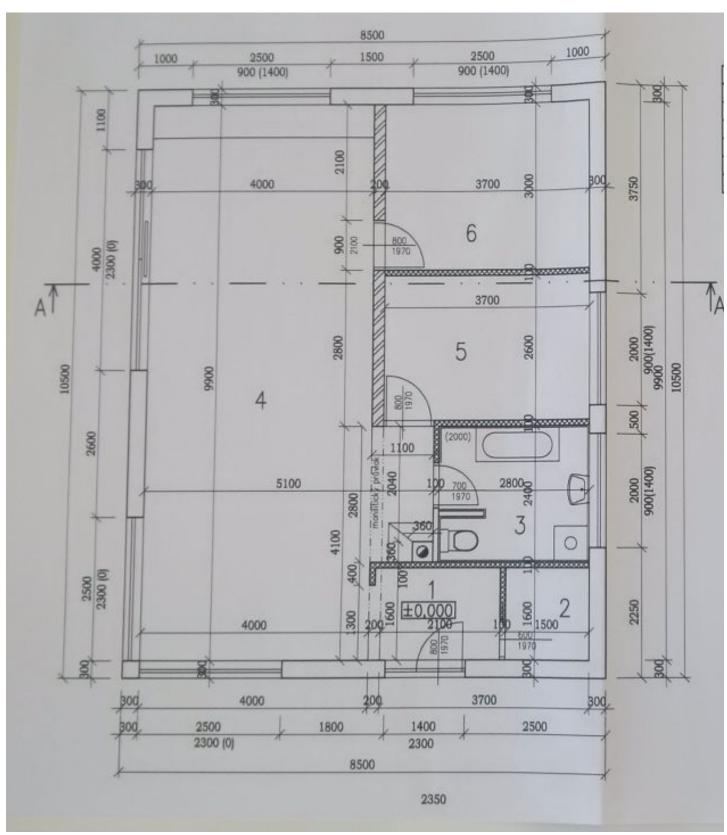

The interior will consist of a **large living room** with a dining area and space for a kitchen unit. From this generous space, entrances lead to other rooms: 2 bedrooms and bathrooms with a partly separated toilet. There is also a entrance hall and a utility room. There is a **paved terrace** that wraps around the house.

Interior 90 m², land 990 m².