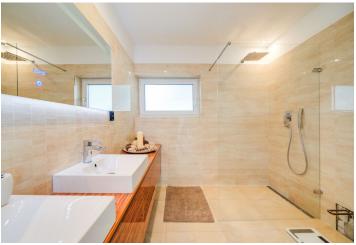

The interior will consist of a **large living room** with a dining area and space for a kitchen unit. From this generous space, entrances lead to other rooms: 2 bedrooms and bathrooms with a partly separated toilet. There is also a entrance hall and a utility room. There is a **paved terrace** that wraps around the house.