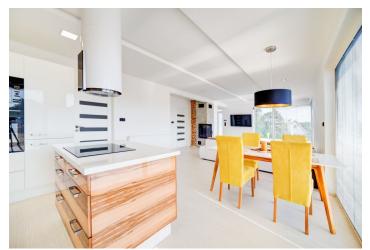

The interior will consist of a **large living room** with a dining area and space for a kitchen unit. From this generous space, entrances lead to other rooms: 2 bedrooms and bathrooms with a partly separated toilet. There is also a entrance hall and a utility room. There is a **paved terrace** that wraps around the house.

The house will be offered unfurnished and without a kitchen unit, but otherwise it is move-in ready. The house will be partially finished - without a kitchen unit and furniture. The water supply will be secured by a **drilled well**, there is **water (suitable for infants)** at a depth of 30 meters. An electric boiler (controllable via a mobile phone) and a **fireplace stove** heat the entire house. A plastic reservoir (6 m3) and a **retention reservoir** for rain water will be built. Connection to **Wi-Fi**. Parking next to the house.