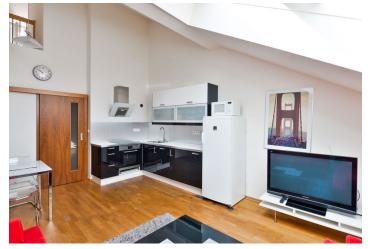

The lower level features living room with a fully fitted open kitchen and atelier window, one bedroom with a study corner, walk-in closet, shower bathroom, toilet with bidet shower, and entry hall. The upper floor includes an open gallery / hall, one bedroom, bathroom with bath, bidet and toilet, and a small study. The terrace overlooking nice courtyard gardens is accessible from both the hall and bedroom.

Wooden floors, security entry door, gas boiler, blinds, dishwasher, TV, satellite dish, garden furniture. Common building charges and water CZK 1240/month. Gas and electricity are billed separately. Interior 91 m². Terrace 28 m².