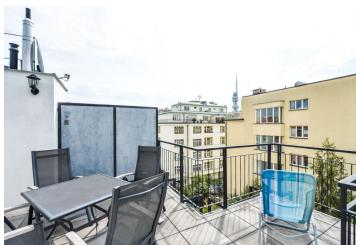

\* Area of the unit according to the Civil Code. The area consists of the sum total area of the entire unit bounded by perimeter walls.

Boasting a 28 m² terrace, this fully furnished 2-bedroom 2-bathroom splitlevel attic flat is on the fourth floor of a reconstructed residential building with a new lift. Located on a quiet street just a short walk from the city center (one tram stop from Hlavní nádraží metro station), and close to the Vítkov and Parukářka parks. Just a few minute walk from bus and tram stops, a five-minute tram ride to the city center. Riegrovy sady park within walking distance.

The lower level features living room with a fully fitted open kitchen and atelier window, one bedroom with a study corner, walk-in closet, shower bathroom, toilet with bidet shower, and entry hall. The upper floor includes an open gallery / hall, one bedroom, bathroom with bath, bidet and toilet, and a small study. The terrace overlooking nice courtyard gardens is accessible from both the hall and bedroom.