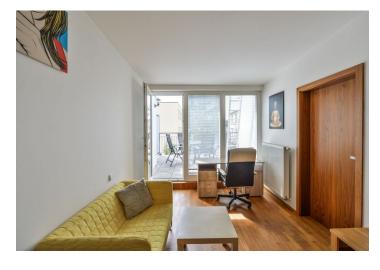

The lower level features living room with a fully fitted open kitchen and atelier window, one bedroom with a study corner, walk-in closet, shower bathroom, toilet with bidet shower, and entry hall. The upper floor includes an open gallery / hall, one bedroom, bathroom with bath, bidet and toilet, and a small study. The terrace overlooking nice courtyard gardens is accessible from both the hall and bedroom.