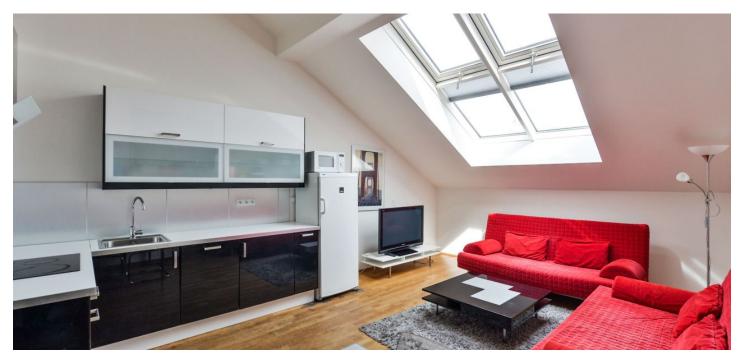

\* Area of the unit according to the Civil Code. The area consists of the sum total area of the entire unit bounded by perimeter walls.

Boasting a 28 m² terrace, this fully furnished 2-bedroom 2-bathroom splitlevel attic flat is on the fourth floor of a reconstructed residential building with a new lift. Located on a quiet street just a short walk from the city center (one tram stop from Hlavní nádraží metro station), and close to the Vítkov and Parukářka parks. Just a few minute walk from bus and tram stops, a five-minute tram ride to the city center. Riegrovy sady park within walking distance.

The lower level features living room with a fully fitted open kitchen and atelier window, one bedroom with a study corner, walk-in closet, shower bathroom, toilet with bidet shower, and entry hall. The upper floor includes an open gallery / hall, one bedroom, bathroom with bath, bidet and toilet, and a small study. The terrace overlooking nice courtyard gardens is accessible from both the hall and bedroom.

Wooden floors, security entry door, gas boiler, blinds, dishwasher, TV, satellite dish, garden furniture. Common building charges and water CZK 1240/month. Gas and electricity are billed separately. Interior 91 m². Terrace 28 m².