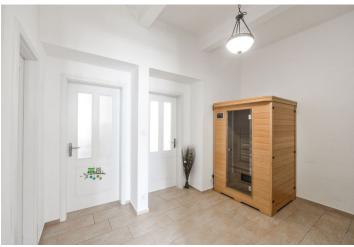

Modern fully refurbished partly furnished 2-bedroom flat boasting a sauna, on the fifth floor of a traditional building with lift. Well located in the popular Vinohrady neighborhood, within quick reach of the city center (Flora and Jiřího z Poděbrad metro stations are a few blocks away), with a broad range of amenities in the area.

The interior features a spacious entrance hall with a sauna, living room with a fully fitted open kitchen, two separate bedrooms, bathroom with bathtub, and a separate toilet.

High ceilings, large new windows, solid wood parquet floors, tiles, security entry door, recessed lighting, gas boiler, washer/dryer, dishwasher, microwave oven, chip entry to the building, shared balcony in the mezzanine of the building. Garage parking can be arranged nearby. Common building charges and water CZK 521/person/month. Gas and electricity are billed separately. Available from December 2018.