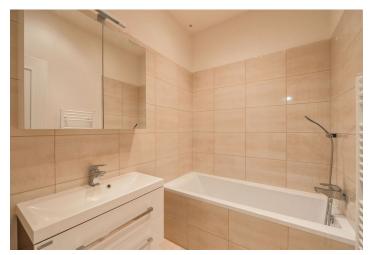

The interior features a spacious entrance hall with a sauna, living room with a fully fitted open kitchen, two separate bedrooms, bathroom with bathtub, and a separate toilet.

High ceilings, large new windows, solid wood parquet floors, tiles, security entry door, recessed lighting, gas boiler, washer/dryer, dishwasher, microwave oven, chip entry to the building, shared balcony in the mezzanine of the building. Garage parking can be arranged nearby. Common building charges and water CZK 521/person/month. Gas and electricity are billed separately. Available from December 2018.