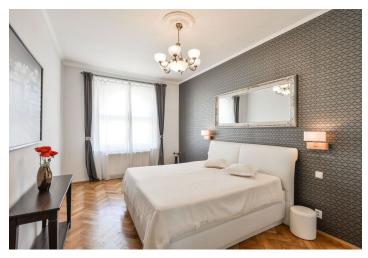

The interior features a spacious entrance hall with a sauna, living room with a fully fitted open kitchen, two separate bedrooms, bathroom with bathtub, and a separate toilet.

High ceilings, large new windows, solid wood parquet floors, tiles, security entry door, recessed lighting, gas boiler, washer/dryer, dishwasher, microwave oven, chip entry to the building, shared balcony in the mezzanine of the building. Garage parking can be arranged nearby. Common building charges and water CZK 521/person/month. Gas and electricity are billed separately. Available from December 2018.