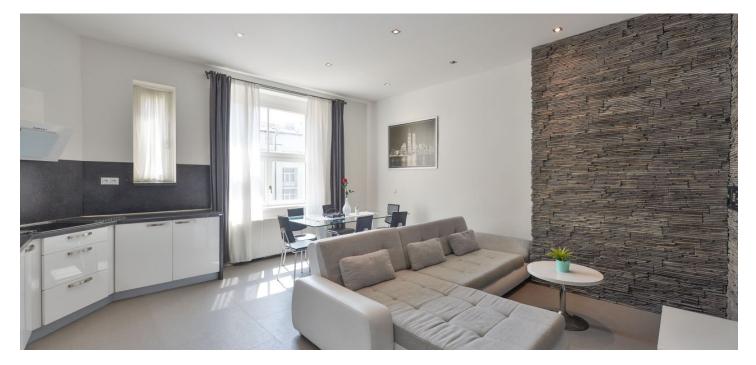

Modern fully refurbished partly furnished 2-bedroom flat boasting a sauna, on the fifth floor of a traditional building with lift. Well located in the popular Vinohrady neighborhood, within quick reach of the city center (Flora and Jiřího z Poděbrad metro stations are a few blocks away), with a broad range of amenities in the area.

The interior features a spacious entrance hall with a sauna, living room with a fully fitted open kitchen, two separate bedrooms, bathroom with bathtub, and a separate toilet.

High ceilings, large new windows, solid wood parquet floors, tiles, security entry door, recessed lighting, gas boiler, washer/dryer, dishwasher, microwave oven, chip entry to the building, shared balcony in the mezzanine of the building. Garage parking can be arranged nearby. Common building charges and water CZK 521/person/month. Gas and electricity are billed separately. Available from December 2018.