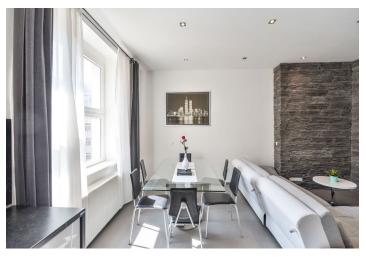

The interior features a spacious entrance hall with a sauna, living room with a fully fitted open kitchen, two separate bedrooms, bathroom with bathtub, and a separate toilet.

High ceilings, large new windows, solid wood parquet floors, tiles, security entry door, recessed lighting, gas boiler, washer/dryer, dishwasher, microwave oven, chip entry to the building, shared balcony in the mezzanine of the building. Garage parking can be arranged nearby. Common building charges and water CZK 521/person/month. Gas and electricity are billed separately. Available from December 2018.