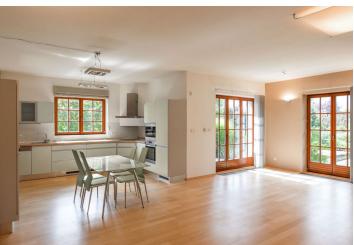

A lavender-lined path leads from the gate to this pleasant family house with large windows. The house is located in a quiet village, just five minutes by car from Prague.

From the hallway, the door leads to the **bathroom**, a **living room** and a **walk-in closet**, which also is accessible from the garage. From the living room, with a woodburning **fireplace**, through several French windows **you can walk to the terrace and the garden**. The room also has a spacious kitchen, which is illuminated by a **window that overlooks greenery**. There are stairs to the upper floor from the living room. Here is a **large walk-in closet**, bathroom with bathtub, shower, toilet and bidet, **two children's rooms and a parent's bedroom with walk-in closet**.

The insulated house has wooden floors, windows and doors (including security entrance door). In the tiled rooms there is floor heating. Heating is provided with a Dakon gas boiler. The fully equipped Sykora kitchen has a ceramic hob, oven and an Electrolux dishwasher. Sanitary equipment is by JIKA and Hansgrohe. The well-kept irrigated garden has a well and a 4.5 meter long swimming pool with countercurrent. The surface of the terrace and the area by the pool is tropical wood. The house is secured by an alarm with connection to a security agency.