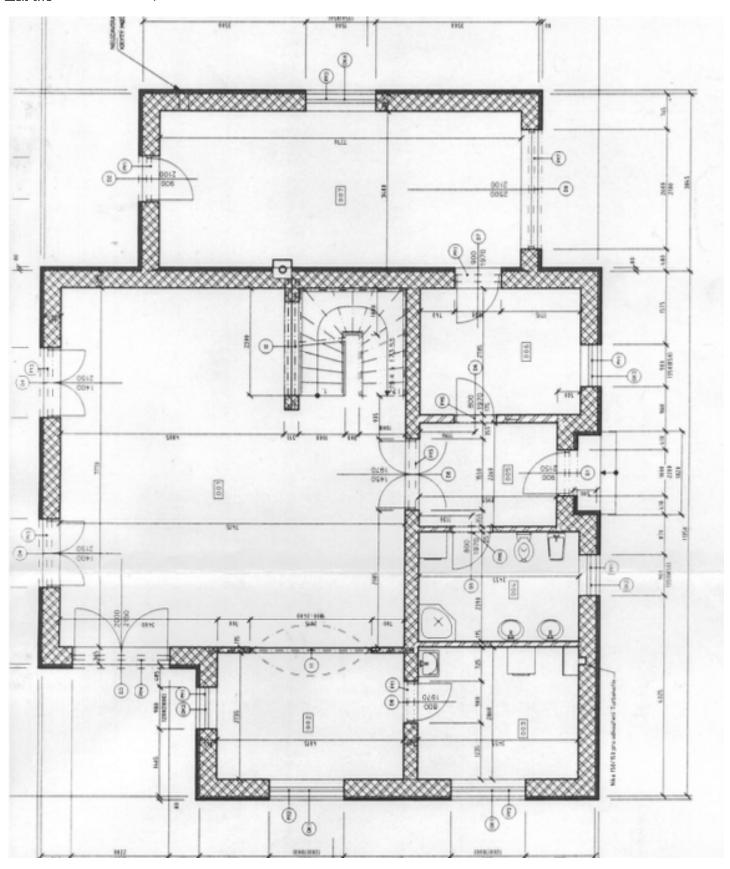

A lavender-lined path leads from the gate to this pleasant family house with large windows. The house is located in a quiet village, just five minutes by car from Prague.

From the hallway, the door leads to the **bathroom**, a **living room** and a **walk-in closet**, which also is accessible from the garage. From the living room, with a woodburning **fireplace**, through several French windows **you can walk to the terrace and the garden**. The room also has a spacious kitchen, which is illuminated by a **window that overlooks greenery**. There are stairs to the upper floor from the living room. Here is a **large walk-in closet**, bathroom with bathtub, shower, toilet and bidet, **two children's rooms and a parent's bedroom with walk-in closet**.

The insulated house has wooden floors, windows and doors (including security entrance door). In the tiled rooms there is floor heating. Heating is provided with a Dakon gas boiler. The fully equipped Sykora kitchen has a ceramic hob, oven and an Electrolux dishwasher. Sanitary equipment is by JIKA and Hansgrohe. The well-kept irrigated garden has a well and a 4.5 meter long swimming pool with countercurrent. The surface of the terrace and the area by the pool is tropical wood. The house is secured by an alarm with connection to a security agency.