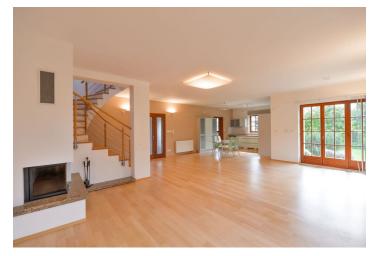

A lavender-lined path leads from the gate to this pleasant family house with large windows. The house is located in a quiet village, just five minutes by car from Prague.

From the hallway, the door leads to the **bathroom**, a **living room** and a **walk-in closet**, which also is accessible from the garage. From the living room, with a woodburning **fireplace**, through several French windows **you can walk to the terrace and the garden**. The room also has a spacious kitchen, which is illuminated by a **window that overlooks greenery**. There are stairs to the upper floor from the living room. Here is a **large walk-in closet**, bathroom with bathtub, shower, toilet and bidet, **two children's rooms and a parent's bedroom with walk-in closet**.