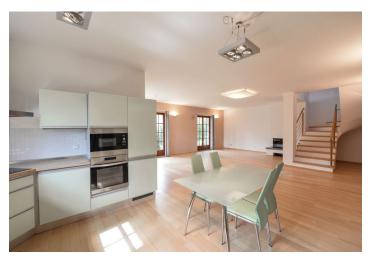

A lavender-lined path leads from the gate to this pleasant family house with large windows. The house is located in a quiet village, just five minutes by car from Prague.

From the hallway, the door leads to the **bathroom**, a **living room** and a **walk-in closet**, which also is accessible from the garage. From the living room, with a woodburning **fireplace**, through several French windows **you can walk to the terrace and the garden**. The room also has a spacious kitchen, which is illuminated by a **window that overlooks greenery**. There are stairs to the upper floor from the living room. Here is a **large walk-in closet**, bathroom with bathtub, shower, toilet and bidet, **two children's rooms and a parent's bedroom with walk-in closet**.

The insulated house has wooden floors, windows and doors (including security entrance door). In the tiled rooms there is floor heating. Heating is provided with a Dakon gas boiler. The fully equipped Sykora kitchen has a ceramic hob, oven and an Electrolux dishwasher. Sanitary equipment is by JIKA and Hansgrohe. The well-kept irrigated garden has a well and a 4.5 meter long swimming pool with countercurrent. The surface of the terrace and the area by the pool is tropical wood. The house is secured by an alarm with connection to a security agency.