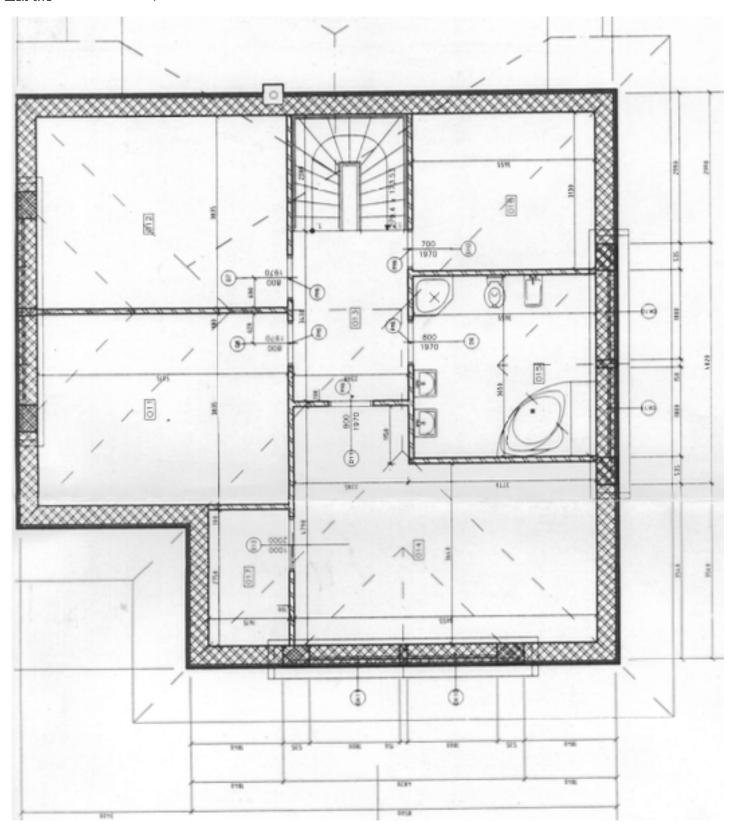

A lavender-lined path leads from the gate to this pleasant family house with large windows. The house is located in a quiet village, just five minutes by car from Prague.

From the hallway, the door leads to the **bathroom**, a **living room** and a **walk-in closet**, which also is accessible from the garage. From the living room, with a woodburning **fireplace**, through several French windows **you can walk to the terrace and the garden**. The room also has a spacious kitchen, which is illuminated by a **window that overlooks greenery**. There are stairs to the upper floor from the living room. Here is a **large walk-in closet**, bathroom with bathtub, shower, toilet and bidet, **two children's rooms and a parent's bedroom with walk-in closet**.

The insulated house has wooden floors, windows and doors (including security entrance door). In the tiled rooms there is floor heating. Heating is provided with a Dakon gas boiler. The fully equipped Sykora kitchen has a ceramic hob, oven and an Electrolux dishwasher. Sanitary equipment is by JIKA and Hansgrohe. The well-kept irrigated garden has a well and a 4.5 meter long swimming pool with countercurrent. The surface of the terrace and the area by the pool is tropical wood. The house is secured by an alarm with connection to a security agency.