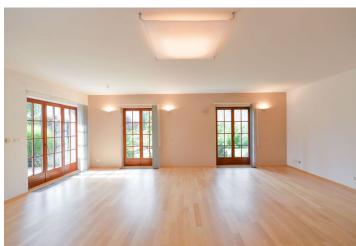

A lavender-lined path leads from the gate to this pleasant family house with large windows. The house is located in a quiet village, just five minutes by car from Prague.

From the hallway, the door leads to the **bathroom**, a **living room** and a **walk-in closet**, which also is accessible from the garage. From the living room, with a woodburning **fireplace**, through several French windows **you can walk to the terrace and the garden**. The room also has a spacious kitchen, which is illuminated by a **window that overlooks greenery**. There are stairs to the upper floor from the living room. Here is a **large walk-in closet**, bathroom with bathtub, shower, toilet and bidet, **two children's rooms and a parent's bedroom with walk-in closet**.