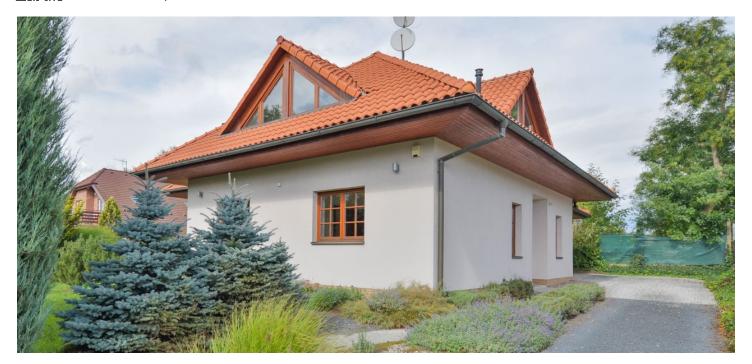

A lavender-lined path leads from the gate to this pleasant family house with large windows. The house is located in a quiet village, just five minutes by car from Prague.

From the hallway, the door leads to the **bathroom**, a **living room** and a **walk-in closet**, which also is accessible from the garage. From the living room, with a woodburning **fireplace**, through several French windows **you can walk to the terrace and the garden**. The room also has a spacious kitchen, which is illuminated by a **window that overlooks greenery**. There are stairs to the upper floor from the living room. Here is a **large walk-in closet**, bathroom with bathtub, shower, toilet and bidet, **two children's rooms and a parent's bedroom with walk-in closet**.

The house is situated in a **quiet place** in the area of family houses. 300 meters from the house there is a restaurant (others are nearby), a grocery and a **bus stop**, 13 minutes to the **Ládví metro station (line C)**. Nearby is a swimming pool, skate park, cycle path and an educational trail.