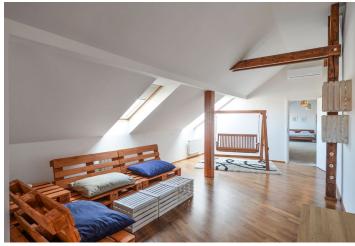

The interior features a fully fitted open kitchen with dining area walk-through to a spacious open living room, two bedrooms with large en-suite bathrooms, third bedroom, and utility room. There is a large entrance hall with built-in wardrobes and stairs leading up to the terrace overlooking the gardens in the courtyard.

Sauna, wooden floors and windows, carpets, heated tiles in the bathrooms, security entry door, gas boiler, washing machine, induction cooktop, dishwasher, coffee maker, alarm, video entry phone, chip entry to the building. Can be unfurnished. Common building charges and water CZK 2600 per month. Gas and electricity will be transferred to the tenant.