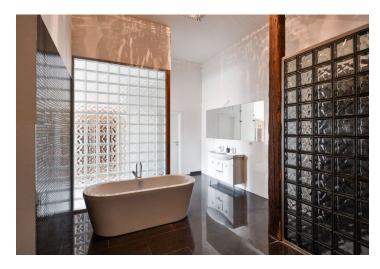

The interior features a fully fitted open kitchen with dining area walk-through to a spacious open living room, two bedrooms with large en-suite bathrooms, third bedroom, and utility room. There is a large entrance hall with built-in wardrobes and stairs leading up to the terrace overlooking the gardens in the courtyard.