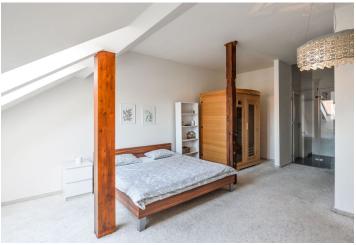

\* Area of the unit according to the Civil Code. The area consists of the sum total area of the entire unit bounded by perimeter walls.

Boasting a 26 m² terrace and a sauna, this is a spacious air-conditioned 3-bedroom 2-bathroom attic flat on the fifth top floor of a renovated traditional residential building from the early 20th century, with lift. Located in a lively Prague 6 neighborhood with excellent connections to international schools in Prague 5 and 6 as well as the airport. Full amenities in the area, Hradčanská and Dejvická metro stations are just minutes away, within walking distance of the Prague Castle, Stromovka and Letná Parks.

The interior features a fully fitted open kitchen with dining area walk-through to a spacious open living room, two bedrooms with large en-suite bathrooms, third bedroom, and utility room. There is a large entrance hall with built-in wardrobes and stairs leading up to the terrace overlooking the gardens in the courtyard.

Sauna, wooden floors and windows, carpets, heated tiles in the bathrooms, security entry door, gas boiler, washing machine, induction cooktop, dishwasher, coffee maker, alarm, video entry phone, chip entry to the building. Can be unfurnished. Common building charges and water CZK 2600 per month. Gas and electricity will be transferred to the tenant.