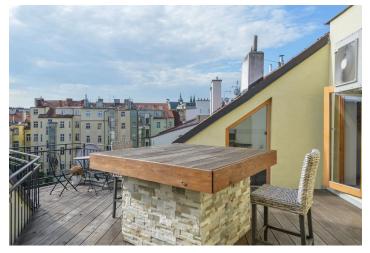

## **Apartment Three-bedroom (4+kk)**

Rented

267 m², Prague 6, Dejvice, Eliášova

| Total area       | 293 m²      |
|------------------|-------------|
| Floor area*      | 267 m²      |
| Terrace          | 26 m²       |
| Parking          | -           |
| Cellar           | -           |
| PENB             | G           |
| Reference number | 26825       |
| Available from   | Immediately |

\* Area of the unit according to the Civil Code. The area consists of the sum total area of the entire unit bounded by perimeter walls.

Boasting a 26 m² terrace and a sauna, this is a spacious air-conditioned 3-bedroom 2-bathroom attic flat on the fifth top floor of a renovated traditional residential building from the early 20th century, with lift. Located in a lively Prague 6 neighborhood with excellent connections to international schools in Prague 5 and 6 as well as the airport. Full amenities in the area, Hradčanská and Dejvická metro stations are just minutes away, within walking distance of the Prague Castle, Stromovka and Letná Parks.

The interior features a fully fitted open kitchen with dining area walk-through to a spacious open living room, two bedrooms with large en-suite bathrooms, third bedroom, and utility room. There is a large entrance hall with built-in wardrobes and stairs leading up to the terrace overlooking the gardens in the courtyard.