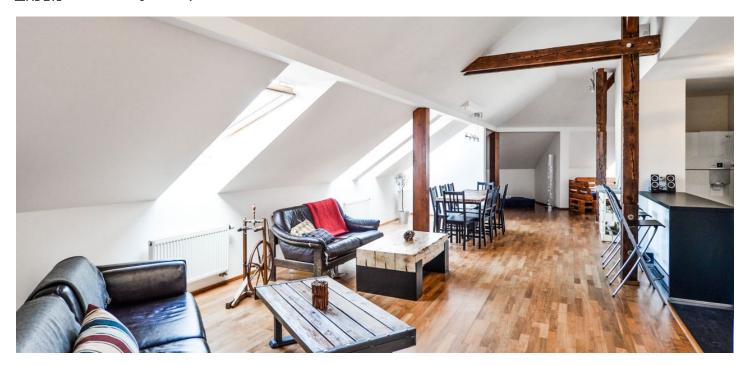

\* Area of the unit according to the Civil Code. The area consists of the sum total area of the entire unit bounded by perimeter walls.

Boasting a 26 m² terrace and a sauna, this is a spacious air-conditioned 3-bedroom 2-bathroom attic flat on the fifth top floor of a renovated traditional residential building from the early 20th century, with lift. Located in a lively Prague 6 neighborhood with excellent connections to international schools in Prague 5 and 6 as well as the airport. Full amenities in the area, Hradčanská and Dejvická metro stations are just minutes away, within walking distance of the Prague Castle, Stromovka and Letná Parks.

The interior features a fully fitted open kitchen with dining area walk-through to a spacious open living room, two bedrooms with large en-suite bathrooms, third bedroom, and utility room. There is a large entrance hall with built-in wardrobes and stairs leading up to the terrace overlooking the gardens in the courtyard.