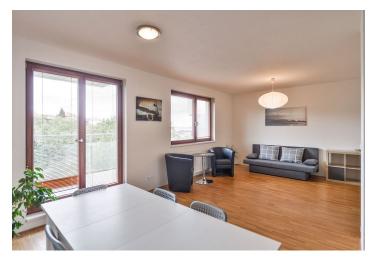

Although the apartment is located on the ground floor, the social part with the terrace corresponds to the 1st floor, thanks to the location of the house on a slope. A spacious entrance hall with walk-in closet is the crossroad of the apartment, from which you can enter all rooms. It also divides the apartment into **private and social parts**: the social zone consists of a **living room** with a partly separated kitchen and a **separate toilet**. The living room is connected to the **terrace** overlooking a garden colony and Prague. The quiet zone consists of a **children's room**, **bedroom with terrace and a front garden**, and a bathroom.

The apartment has **wooden windows and floors**, **large-size tiles** in the bathroom with bathtub, two sinks, a toilet, bidet and a heating ladder. The apartment has a **cellar and 1 garage space**.

The apartment is located in a pleasant and very quiet residential area with lots of greenery. A few steps to the **Prokopske and Dalejské údolí natural parks** and to the Dívčí hrady forest park. The **Radlická metro station** is 10 minutes on foot. The bus stop is a short walk from the house, and the bus runs 8 minutes to the **Anděl metro station (line B)**. Complete civic amenities in the area including a kindergarten, basic school, grammar school and sports center. Nearby is also the **Nový Smíchov shopping center and Butovice Gallery.** 