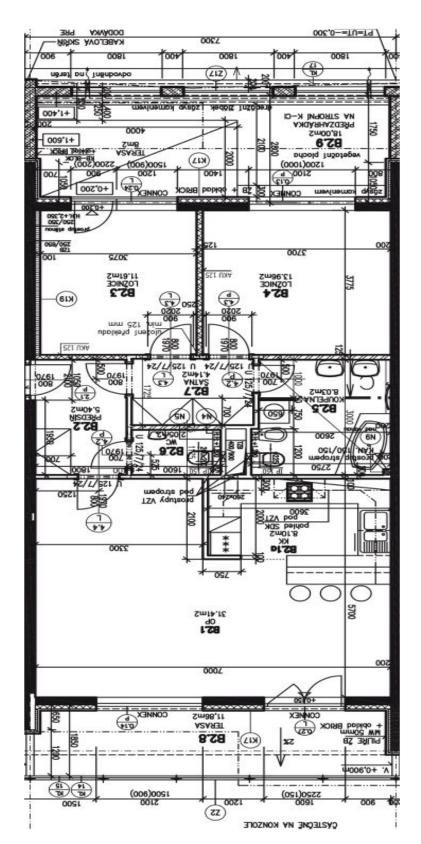

## Apartment Two-bedroom (3+kk)

88 m², Prague 5, Radlice, U Dívčích hradů

| Total area       | 106 m²            |
|------------------|-------------------|
| Floor area*      | 88 m²             |
| Terrace          | 18 m²             |
| Garden           | 12 m²             |
| Parking          | 400 000           |
| Cellar           |                   |
| Service price    | 4 100 CZK monthly |
| PENB             | В                 |
| Reference number | 26841             |

Interior 88.9 m², terrace 18 m², garden 11.86 m², cellar 0.76 m².

Svoboda & Williams s.r.o. info@svoboda-williams.com www.svoboda-williams.com Prague +420 257 328 281 +420 724 551 238

Brno +420 543 250 711 +420 724 551 238 **Bratislava** +421 948 939 938 **PDF created** 04. 03. 2025, 02:12