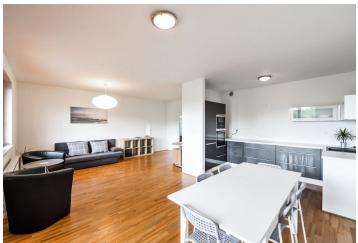

Although the apartment is located on the ground floor, the social part with the terrace corresponds to the 1st floor, thanks to the location of the house on a slope. A spacious entrance hall with walk-in closet is the crossroad of the apartment, from which you can enter all rooms. It also divides the apartment into **private and social parts**: the social zone consists of a **living room** with a partly separated kitchen and a **separate toilet**. The living room is connected to the **terrace** overlooking a garden colony and Prague. The quiet zone consists of a **children's room**, **bedroom with terrace and a front garden**, and a bathroom.

The apartment has **wooden windows and floors**, **large-size tiles** in the bathroom with bathtub, two sinks, a toilet, bidet and a heating ladder. The apartment has a **cellar and 1 garage space**.

The apartment is located in a pleasant and very quiet residential area with lots of greenery. A few steps to the **Prokopske and Dalejské údolí natural parks** and to the Dívčí hrady forest park. The **Radlická metro station** is 10 minutes on foot. The bus stop is a short walk from the house, and the bus runs 8 minutes to the **Anděl metro station (line B)**. Complete civic amenities in the area including a kindergarten, basic school, grammar school and sports center. Nearby is also the **Nový Smíchov shopping center and Butovice Gallery.** 