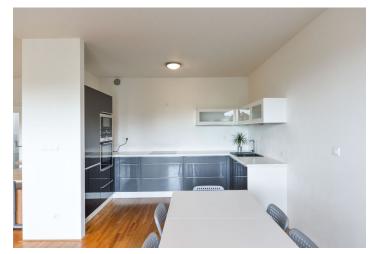

Although the apartment is located on the ground floor, the social part with the terrace corresponds to the 1st floor, thanks to the location of the house on a slope. A spacious entrance hall with walk-in closet is the crossroad of the apartment, from which you can enter all rooms. It also divides the apartment into **private and social parts**: the social zone consists of a **living room** with a partly separated kitchen and a **separate toilet**. The living room is connected to the **terrace** overlooking a garden colony and Prague. The quiet zone consists of a **children's room**, **bedroom with terrace and a front garden**, and a bathroom.

The apartment has **wooden windows and floors**, **large-size tiles** in the bathroom with bathtub, two sinks, a toilet, bidet and a heating ladder. The apartment has a **cellar and 1 garage space**.

The apartment is located in a pleasant and very quiet residential area with lots of greenery. A few steps to the **Prokopske and Dalejské údolí natural parks** and to the Dívčí hrady forest park. The **Radlická metro station** is 10 minutes on foot. The bus stop is a short walk from the house, and the bus runs 8 minutes to the **Anděl metro station (line B)**. Complete civic amenities in the area including a kindergarten, basic school, grammar school and sports center. Nearby is also the **Nový Smíchov shopping center and Butovice Gallery.** 