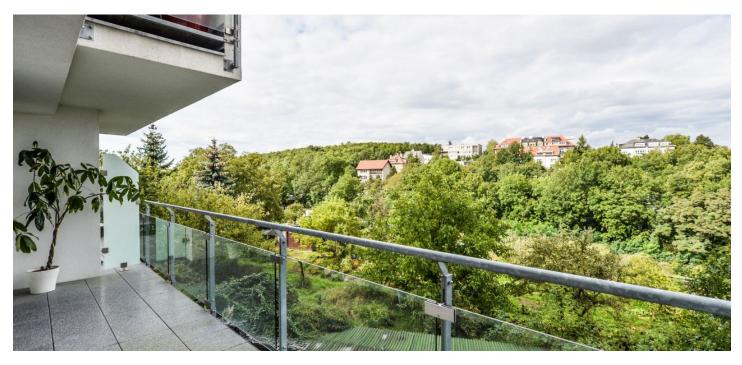

\* Area of the unit according to the Civil Code. The area consists of the sum total area of the entire unit bounded by perimeter walls.

This spacious apartment with a front garden and a terrace overlooking greenery, which is especially beautiful during the autumn months, is located on the ground floor of a modern residence.

Although the apartment is located on the ground floor, the social part with the terrace corresponds to the 1st floor, thanks to the location of the house on a slope. A spacious entrance hall with walk-in closet is the crossroad of the apartment, from which you can enter all rooms. It also divides the apartment into **private and social parts**: the social zone consists of a **living room** with a partly separated kitchen and a **separate toilet**. The living room is connected to the **terrace** overlooking a garden colony and Prague. The quiet zone consists of a **children's room**, **bedroom with terrace and a front garden**, and a bathroom.

The apartment has **wooden windows and floors**, **large-size tiles** in the bathroom with bathtub, two sinks, a toilet, bidet and a heating ladder. The apartment has a **cellar and 1 garage space**.

The apartment is located in a pleasant and very quiet residential area with lots of greenery. A few steps to the **Prokopske and Dalejské údolí natural parks** and to the Dívčí hrady forest park. The **Radlická metro station** is 10 minutes on foot. The bus stop is a short walk from the house, and the bus runs 8 minutes to the **Anděl metro station (line B)**. Complete civic amenities in the area including a kindergarten, basic school, grammar school and sports center. Nearby is also the **Nový Smíchov shopping center and Butovice Gallery.** 