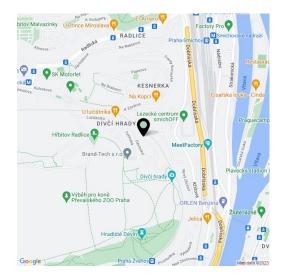

The apartment has **wooden windows and floors**, **large-size tiles** in the bathroom with bathtub, two sinks, a toilet, bidet and a heating ladder. The apartment has a **cellar and 1 garage space**.

The apartment is located in a pleasant and very quiet residential area with lots of greenery. A few steps to the **Prokopske and Dalejské údolí natural parks** and to the Dívčí hrady forest park. The **Radlická metro station** is 10 minutes on foot. The bus stop is a short walk from the house, and the bus runs 8 minutes to the **Anděl metro station (line B)**. Complete civic amenities in the area including a kindergarten, basic school, grammar school and sports center. Nearby is also the **Nový Smíchov shopping center and Butovice Gallery.** 