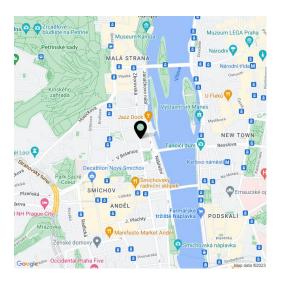

The advantage of the location is its **easy reach to the center**. The nearest **tram stop** with many links is 300 meters, from which it is five minutes to the center. The **Andel Metro Station (line B)** is also within walking distance. The nearby **Kinsky garden** and **Petřínské sady park** attract visitors.