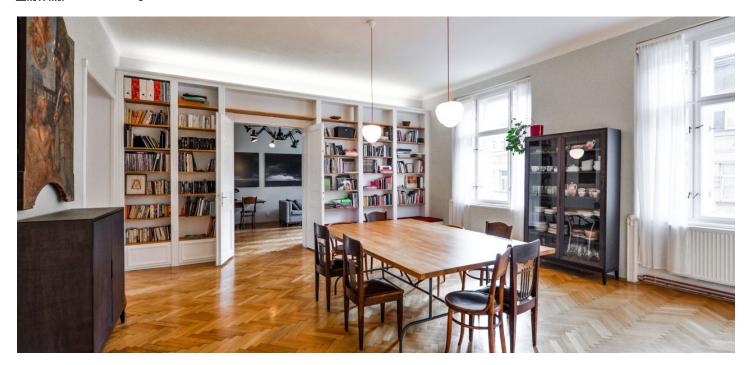

The bright apartment with an impressive atmosphere is located on the 4th floor. It has a large hall, kitchen with dining room, living room with west-facing balcony, bedroom with east-facing balcony overlooking a courtyard, bathroom with bathtub, separate toilet and a walk-in closet. It is possible to rebuild the walk-in closet to create a second bathroom.

High ceilings, original elements and custom made furniture (e.g. historic style bookcase, stylish kitchen) give the apartment a sense of dignified elegance. Restored original parquet flooring (in the new bedroom), terrazzo flooring in the hallways, tile flooring in the bathroom. Wooden doors and windows are original including brass hardware. The interestingly designed kitchen is fully equipped. Heating is provided by a gas boiler.