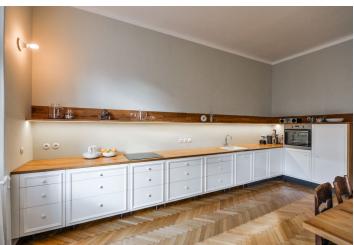

High ceilings, original elements and custom made furniture (e.g. historic style bookcase, stylish kitchen) give the apartment a sense of dignified elegance. Restored original parquet flooring (in the new bedroom), terrazzo flooring in the hallways, tile flooring in the bathroom. Wooden doors and windows are original including brass hardware. The interestingly designed kitchen is fully equipped. Heating is provided by a gas boiler.