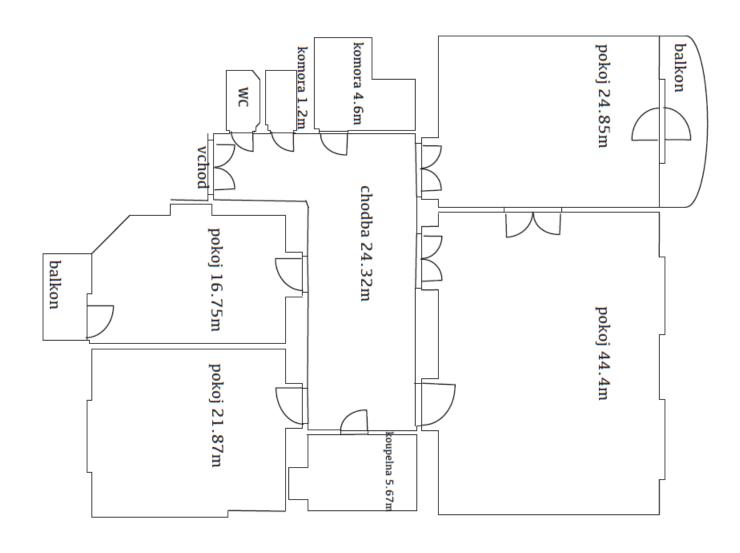

The bright apartment with an impressive atmosphere is located on the 4th floor. It has a large hall, kitchen with dining room, living room with west-facing balcony, bedroom with east-facing balcony overlooking a courtyard, bathroom with bathtub, separate toilet and a walk-in closet. It is possible to rebuild the walk-in closet to create a second bathroom.

Interior 145 m<sup>2</sup>, 1st balcony 4,5 m<sup>2</sup>, 2nd balcony 2,5 m<sup>2</sup>.