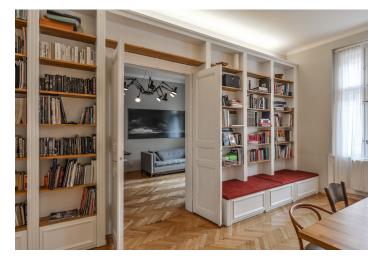

High ceilings, original elements and custom made furniture (e.g. historic style bookcase, stylish kitchen) give the apartment a sense of dignified elegance. Restored original parquet flooring (in the new bedroom), terrazzo flooring in the hallways, tile flooring in the bathroom. Wooden doors and windows are original including brass hardware. The interestingly designed kitchen is fully equipped. Heating is provided by a gas boiler.