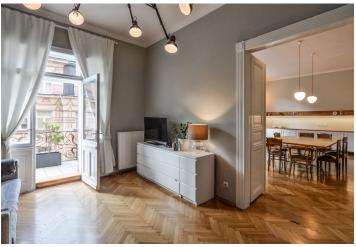

The bright apartment with an impressive atmosphere is located on the 4th floor. It has a large hall, kitchen with dining room, living room with west-facing balcony, bedroom with east-facing balcony overlooking a courtyard, bathroom with bathtub, separate toilet and a walk-in closet. It is possible to rebuild the walk-in closet to create a second bathroom.

High ceilings, original elements and custom made furniture (e.g. historic style bookcase, stylish kitchen) give the apartment a sense of dignified elegance. Restored original parquet flooring (in the new bedroom), terrazzo flooring in the hallways, tile flooring in the bathroom. Wooden doors and windows are original including brass hardware. The interestingly designed kitchen is fully equipped. Heating is provided by a gas boiler.