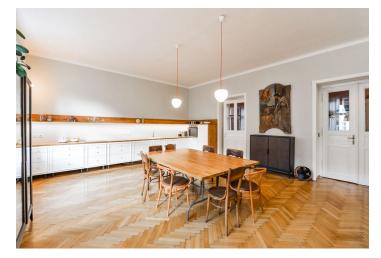

The bright apartment with an impressive atmosphere is located on the 4th floor. It has a large hall, kitchen with dining room, living room with west-facing balcony, bedroom with east-facing balcony overlooking a courtyard, bathroom with bathtub, separate toilet and a walk-in closet. It is possible to rebuild the walk-in closet to create a second bathroom.

High ceilings, original elements and custom made furniture (e.g. historic style bookcase, stylish kitchen) give the apartment a sense of dignified elegance. Restored original parquet flooring (in the new bedroom), terrazzo flooring in the hallways, tile flooring in the bathroom. Wooden doors and windows are original including brass hardware. The interestingly designed kitchen is fully equipped. Heating is provided by a gas boiler.