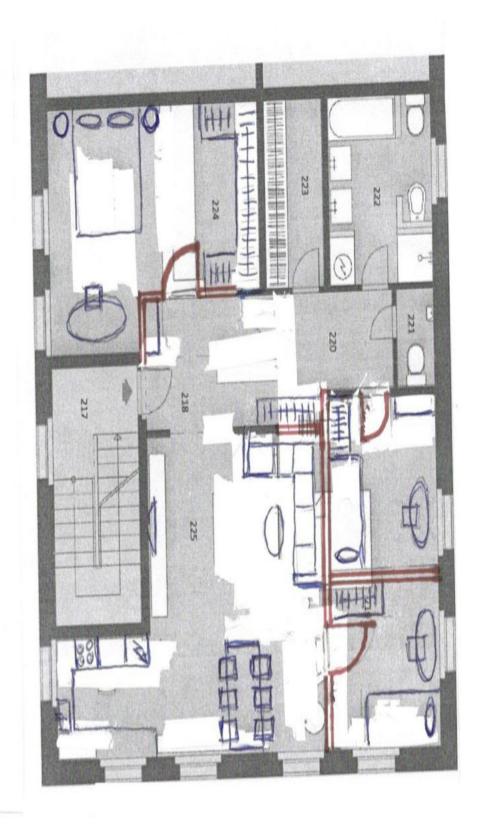

The apartment with windows facing a quiet courtyard and the hillside is located on the 1st floor of the so-called "Viniční dům", which is part of the completely renovated **historic terraced houses**. The apartment is currently undergoing partial reconstruction to a 3 bedroom layout, it is possible to influence its future layout and completion standards. The kitchen is not included in the purchase price. The design of the layout is attached.