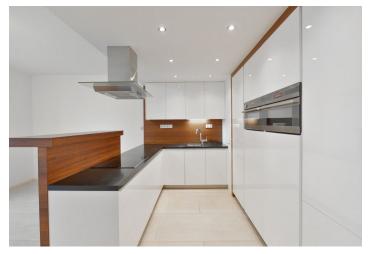

\* Area of the unit according to the Civil Code. The area consists of the sum total area of the entire unit bounded by perimeter walls.

Spacious apartment with balcony, air-conditioning located in a private complex with only 14 units and an outdoor swimming pool, sauna, children's playground and summer kitchen, just a few steps from a park and a metro station.

The apartment with windows facing a quiet courtyard and the hillside is located on the 1st floor of the so-called "Viniční dům", which is part of the completely renovated **historic terraced houses**. The apartment is currently undergoing partial reconstruction to a 3 bedroom layout, it is possible to influence its future layout and completion standards. The kitchen is not included in the purchase price. The design of the layout is attached.

The apartment is in very good technical condition. **Floor heating** is part of the apartment with regulation of each room plus **air-conditioning** with possibility of regulation of individual rooms. Purchase price includes one **garage parking space** and reserved parking for guests.