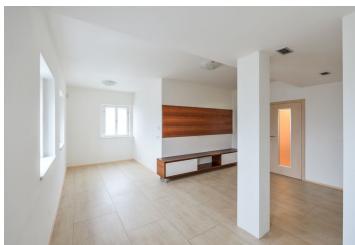

\* Area of the unit according to the Civil Code. The area consists of the sum total area of the entire unit bounded by perimeter walls.

Spacious apartment with balcony, air-conditioning located in a private complex with only 14 units and an outdoor swimming pool, sauna, children's playground and summer kitchen, just a few steps from a park and a metro station.

The apartment with windows facing a quiet courtyard and the hillside is located on the 1st floor of the so-called "Viniční dům", which is part of the completely renovated **historic terraced houses**. The apartment is currently undergoing partial reconstruction to a 3 bedroom layout, it is possible to influence its future layout and completion standards. The kitchen is not included in the purchase price. The design of the layout is attached.