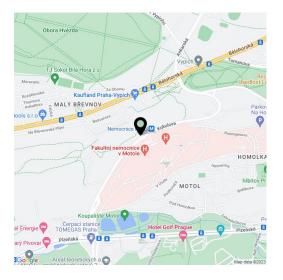

A few meters from the residence is a bus stop, while the **Nemocnice Motol** (line A) metro station is 5 minutes on foot. Near the residence there is a shopping center and Ladronka Park. The location offers quick transport to the airport and departures from Prague to Pilsen (further to Germany) or to Karlovy Vary. A hospital with an emergency room for adults & children is in close proximity. Nearby is also the swimming pool Motol, Břevnov Monastery and the Star Game Reserve.