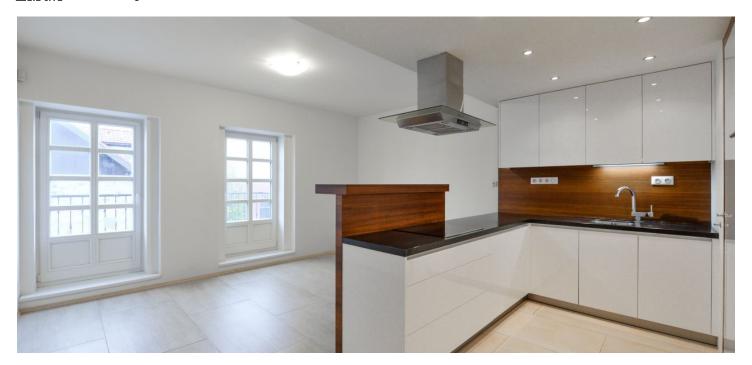

\* Area of the unit according to the Civil Code. The area consists of the sum total area of the entire unit bounded by perimeter walls.

Spacious apartment with balcony, air-conditioning located in a private complex with only 14 units and an outdoor swimming pool, sauna, children's playground and summer kitchen, just a few steps from a park and a metro station.

The apartment with windows facing a quiet courtyard and the hillside is located on the 1st floor of the so-called "Viniční dům", which is part of the completely renovated **historic terraced houses**. The apartment is currently undergoing partial reconstruction to a 3 bedroom layout, it is possible to influence its future layout and completion standards. The kitchen is not included in the purchase price. The design of the layout is attached.

The apartment is in very good technical condition. **Floor heating** is part of the apartment with regulation of each room plus **air-conditioning** with possibility of regulation of individual rooms. Purchase price includes one **garage parking space** and reserved parking for guests.