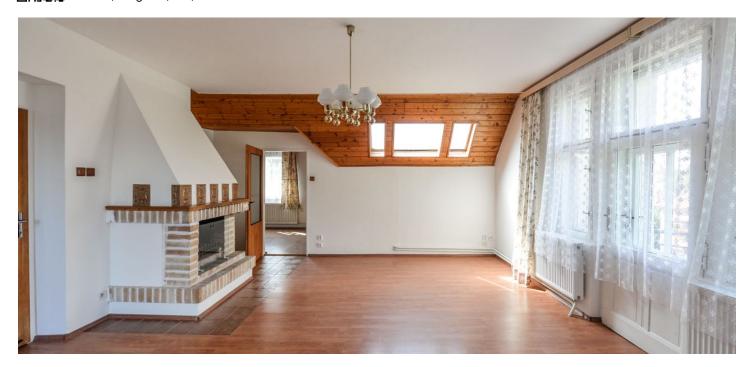

\* Area of the unit according to the Civil Code. The area consists of the sum total area of the entire unit bounded by perimeter walls.

Benefiting from a 25 m² terrace and beautiful green views, this is a 4-bedroom split-level attic flat situated on the second floor of a villa from the beg. of the 20th century. Located in a quiet green residential neigborhood in Krč, Prague 4, within walking distance of the Thomayer Hospital. Within easy reach of shopping and amenities, in close vicinity of Kačerov metro station (line C), and a bus stop nearby.

The lower level includes a spacious living room with the large terrace and a small balcony, a fully fitted kitchen, two separate bedrooms, bathroom with bathtub, a separate toilet, and entrance hall. The upper floor offers two more bedrooms, one with a spacious adjacent storage room.

Laminated floors, tiles, wooden paneling, gas boiler, washing machine, dishwasher, storage, camera system. Can be partly furnished at a higher rent. Two parking spaces on the plot included. Deposit for common building charges and utilities CZK 5000/month. Available from Februarry, 2021.