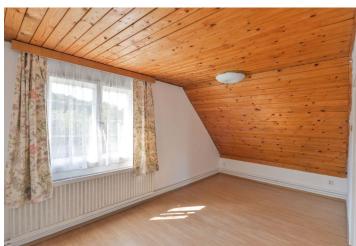

\* Area of the unit according to the Civil Code. The area consists of the sum total area of the entire unit bounded by perimeter walls.

Benefiting from a 25 m² terrace and beautiful green views, this is a 4-bedroom split-level attic flat situated on the second floor of a villa from the beg. of the 20th century. Located in a quiet green residential neigborhood in Krč, Prague 4, within walking distance of the Thomayer Hospital. Within easy reach of shopping and amenities, in close vicinity of Kačerov metro station (line C), and a bus stop nearby.

The lower level includes a spacious living room with the large terrace and a small balcony, a fully fitted kitchen, two separate bedrooms, bathroom with bathtub, a separate toilet, and entrance hall. The upper floor offers two more bedrooms, one with a spacious adjacent storage room.

Laminated floors, tiles, wooden paneling, gas boiler, washing machine, dishwasher, storage, camera system. Can be partly furnished at a higher rent. Two parking spaces on the plot included. Deposit for common building charges and utilities CZK 5000/month. Available from Februarry, 2021.