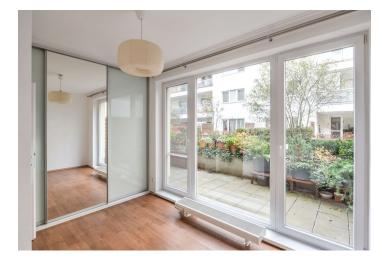

The interior features living room with a fully fitted and equipped open kitchen and terrace access, two separate bedrooms with large built-in wardrobes and access to the second terrace, bathroom (walk-in shower, bath, sink), a separate toilet, and entrance hall with built-in storage.

Wooden floor in the living room, linoleum, tiles, washing machine, dryer, Miele kitchen appliances incl. a dishwasher, induction cooktop, fan and steam ovens, built-in bookcase in the living room, storage room in the corridor of the building, cellar, bike and pram storage room in the building. One garage parking space included. Common building charges, water and heating around CZK 5000 per month. Electricity is billed separately. Interior 84 m². Terraces 14 a 18 m². Available from December 1, 2017 (or earlier). Unfurnished despite the photos.