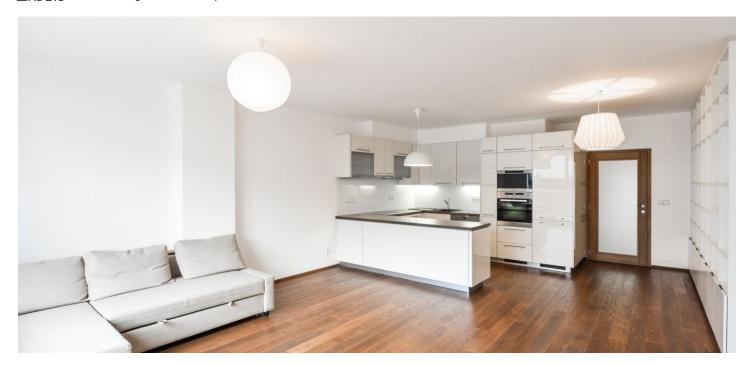

The interior features living room with a fully fitted and equipped open kitchen and terrace access, two separate bedrooms with large built-in wardrobes and access to the second terrace, bathroom (walk-in shower, bath, sink), a separate toilet, and entrance hall with built-in storage.

Wooden floor in the living room, linoleum, tiles, washing machine, dryer, Miele kitchen appliances incl. a dishwasher, induction cooktop, fan and steam ovens, built-in bookcase in the living room, storage room in the corridor of the building, cellar, bike and pram storage room in the building. One garage parking space included. Common building charges, water and heating around CZK 5000 per month. Electricity is billed separately. Interior 84 m². Terraces 14 a 18 m². Available from December 1, 2017 (or earlier). Unfurnished despite the photos.