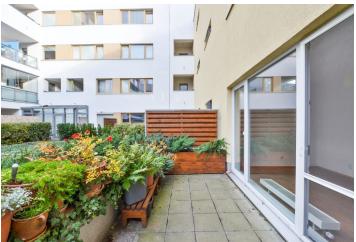

\* Area of the unit according to the Civil Code. The area consists of the sum total area of the entire unit bounded by perimeter walls.

Benefiting from two large terraces facing the green courtyard, this is an unfurnished 2-bedroom flat on the first floor of a modern residential project with parking. Located in a quiet Prague 4 neighborhood near the Vltava riverbank, with good connections to the city center (tram stop 150 m from the building). Location with ample opportunities for sports and outdoor activities, bike path and tennis courts nearby. Convenient to the international schools English International School Prague and the Prague British School.

Wooden floor in the living room, linoleum, tiles, washing machine, dryer, Miele kitchen appliances incl. a dishwasher, induction cooktop, fan and steam ovens, built-in bookcase in the living room, storage room in the corridor of the building, cellar, bike and pram storage room in the building. One garage parking space included. Common building charges, water and heating around CZK 5000 per month. Electricity is billed separately. Interior 84 m². Terraces 14 a 18 m². Available from December 1, 2017 (or earlier). Unfurnished despite the photos.