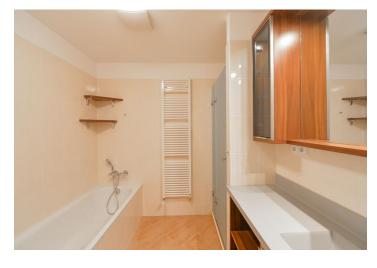

The interior features living room with a fully fitted and equipped open kitchen and terrace access, two separate bedrooms with large built-in wardrobes and access to the second terrace, bathroom (walk-in shower, bath, sink), a separate toilet, and entrance hall with built-in storage.