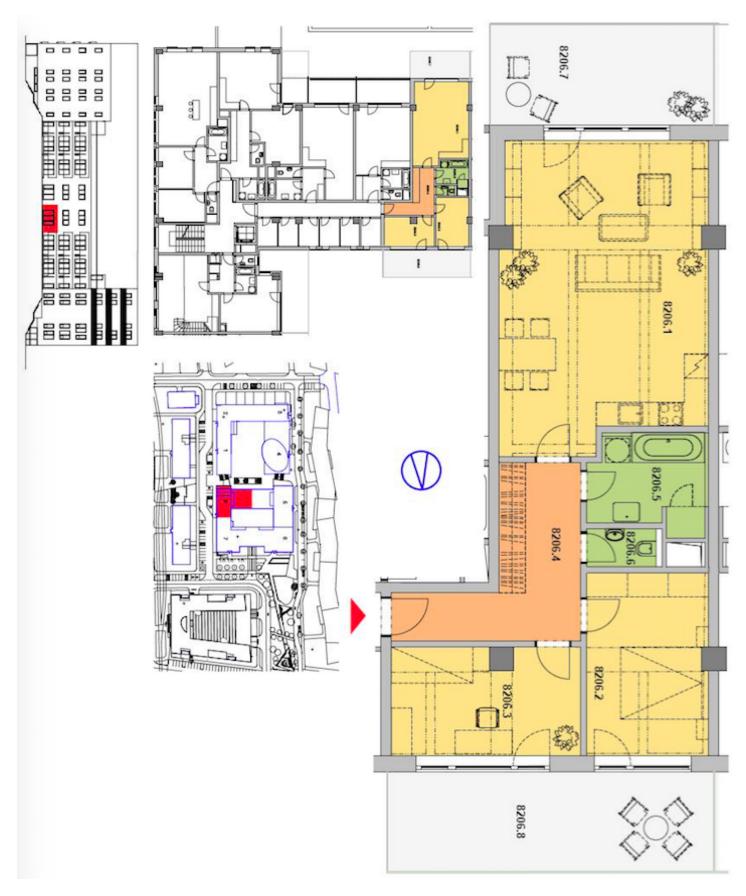

## **Apartment Two-bedroom (3+kk)**

Rented

84 m², Prague 4, Modřany, Pískařská

| Total area       | 116 m²          |
|------------------|-----------------|
| Floor area*      | 84 m²           |
| Terrace          | 32 m²           |
| Parking          | Garage parking. |
| Garage           | Yes             |
| Cellar           | Yes             |
| PENB             | G               |
| Reference number | 26868           |
| Available from   | Immediately     |

The interior features living room with a fully fitted and equipped open kitchen and terrace access, two separate bedrooms with large built-in wardrobes and access to the second terrace, bathroom (walk-in shower, bath, sink), a separate toilet, and entrance hall with built-in storage.

Wooden floor in the living room, linoleum, tiles, washing machine, dryer, Miele kitchen appliances incl. a dishwasher, induction cooktop, fan and steam ovens, built-in bookcase in the living room, storage room in the corridor of the building, cellar, bike and pram storage room in the building. One garage parking space included. Common building charges, water and heating around CZK 5000 per month. Electricity is billed separately. Interior 84 m². Terraces 14 a 18 m². Available from December 1, 2017 (or earlier). Unfurnished despite the photos.