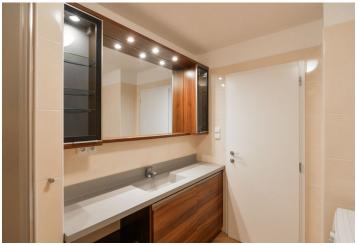

The interior features living room with a fully fitted and equipped open kitchen and terrace access, two separate bedrooms with large built-in wardrobes and access to the second terrace, bathroom (walk-in shower, bath, sink), a separate toilet, and entrance hall with built-in storage.

Wooden floor in the living room, linoleum, tiles, washing machine, dryer, Miele kitchen appliances incl. a dishwasher, induction cooktop, fan and steam ovens, built-in bookcase in the living room, storage room in the corridor of the building, cellar, bike and pram storage room in the building. One garage parking space included. Common building charges, water and heating around CZK 5000 per month. Electricity is billed separately. Interior 84 m². Terraces 14 a 18 m². Available from December 1, 2017 (or earlier). Unfurnished despite the photos.