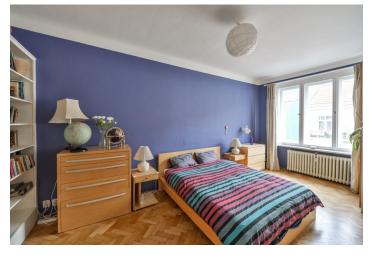

The 5th floor apartment is accessible by a **lift**. There is a **large foyer** that serves as a **study** from which you can access all rooms. The apartment is divided into a social and a private zone: the social area consists of a **separate kitchen** with a **pantry** and a **living room**. These rooms are oriented westward to the courtyard. The private area consists of a **bedroom** that is connected to an adjoining **children's room**. Thes rooms have windows facing east towards a quiet street with tall trees. A utility room with a washing machine, a bathroom and a separate toilet complete the space. Features include **casement windows**, hardwood **parquet flooring and security doors**. The purchase price includes a **cellar**.