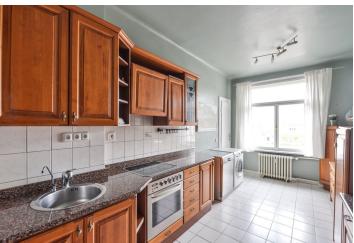

The 5th floor apartment is accessible by a **lift**. There is a **large foyer** that serves as a **study** from which you can access all rooms. The apartment is divided into a social and a private zone: the social area consists of a **separate kitchen** with a **pantry** and a **living room**. These rooms are oriented westward to the courtyard. The private area consists of a **bedroom** that is connected to an adjoining **children's room**. Thes rooms have windows facing east towards a quiet street with tall trees. A utility room with a washing machine, a bathroom and a separate toilet complete the space. Features include **casement windows**, hardwood **parquet flooring and security doors**. The purchase price includes a **cellar**.