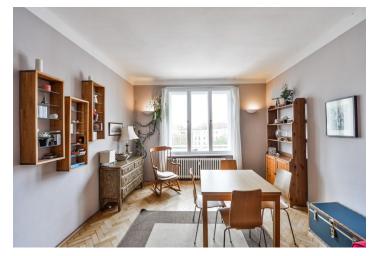

The 5th floor apartment is accessible by a **lift**. There is a **large foyer** that serves as a **study** from which you can access all rooms. The apartment is divided into a social and a private zone: the social area consists of a **separate kitchen** with a **pantry** and a **living room**. These rooms are oriented westward to the courtyard. The private area consists of a **bedroom** that is connected to an adjoining **children's room**. Thes rooms have windows facing east towards a quiet street with tall trees. A utility room with a washing machine, a bathroom and a separate toilet complete the space. Features include **casement windows**, hardwood **parquet flooring and security doors**. The purchase price includes a **cellar**.