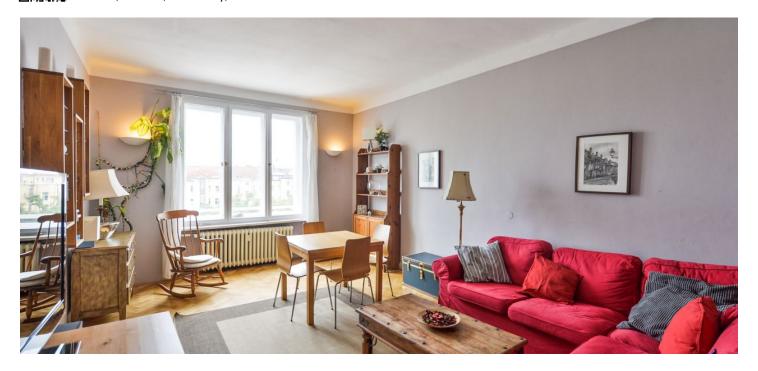

\* Area of the unit according to the Civil Code. The area consists of the sum total area of the entire unit bounded by perimeter walls.

Classic First Republic apartment with preserved original features, located at a great address in a Functionalist apartment building on a quiet street in Vinohrady, close to metro stations and all services.

The 5th floor apartment is accessible by a **lift**. There is a **large foyer** that serves as a **study** from which you can access all rooms. The apartment is divided into a social and a private zone: the social area consists of a **separate kitchen** with a **pantry** and a **living room**. These rooms are oriented westward to the courtyard. The private area consists of a **bedroom** that is connected to an adjoining **children's room**. Thes rooms have windows facing east towards a quiet street with tall trees. A utility room with a washing machine, a bathroom and a separate toilet complete the space. Features include **casement windows**, hardwood **parquet flooring and security doors**. The purchase price includes a **cellar**.