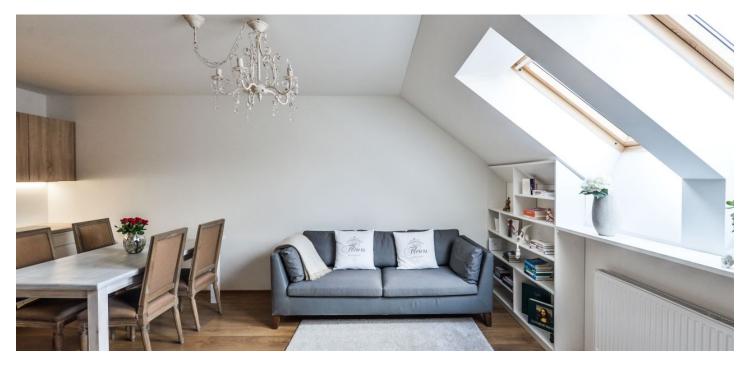

\* Area of the unit according to the Civil Code. The area consists of the sum total area of the entire unit bounded by perimeter walls.

Furnished 1-bedroom split-level attic flat with a balcony, situated on the fifth floor of a completely renovated building with a new lift and a shared landscaped courtyard. Located in a quiet street within easy reach of the French School, with very quick connection to the city center - one short tram stop to Anděl shopping and metro station, line B.

The lower level offers living room with a fully fitted open kitchen, laundry / storage room, guest toilet, and entry hall. The upper floor features one bedroom with balcony and views of Prague, study (or walk-in closet or nursery room), and batroom with a walk-in shower and toilet.