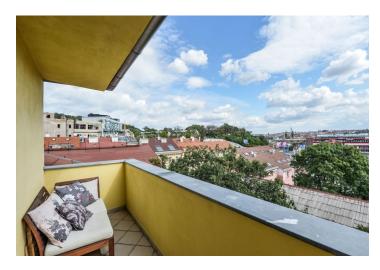

## Apartment Two-bedroom (3+kk)

Rented

65 m², Praha 5, Smíchov, Tomáškova

| Total area       | 70 m²       |
|------------------|-------------|
| Floor area*      | 65 m²       |
| Balcony          | 5 m²        |
| Parking          | -           |
| Cellar           | -           |
| PENB             | G           |
| Reference number | 26878       |
| Available from   | Immediately |

\* Area of the unit according to the Civil Code. The area consists of the sum total area of the entire unit bounded by perimeter walls.

Furnished 1-bedroom split-level attic flat with a balcony, situated on the fifth floor of a completely renovated building with a new lift and a shared landscaped courtyard. Located in a quiet street within easy reach of the French School, with very quick connection to the city center - one short tram stop to Anděl shopping and metro station, line B.