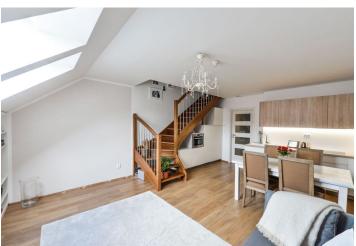

\* Area of the unit according to the Civil Code. The area consists of the sum total area of the entire unit bounded by perimeter walls.

Furnished 1-bedroom split-level attic flat with a balcony, situated on the fifth floor of a completely renovated building with a new lift and a shared landscaped courtyard. Located in a quiet street within easy reach of the French School, with very quick connection to the city center - one short tram stop to Anděl shopping and metro station, line B.

The lower level offers living room with a fully fitted open kitchen, laundry / storage room, guest toilet, and entry hall. The upper floor features one bedroom with balcony and views of Prague, study (or walk-in closet or nursery room), and batroom with a walk-in shower and toilet.