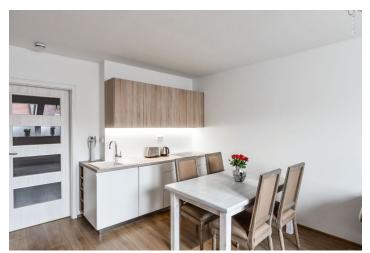

The lower level offers living room with a fully fitted open kitchen, laundry / storage room, guest toilet, and entry hall. The upper floor features one bedroom with balcony and views of Prague, study (or walk-in closet or nursery room), and batroom with a walk-in shower and toilet.

Floating floors, tiles, gas boiler, washing machine, dishwasher. Common building charges and utilities approx. CZK 4000 per month.