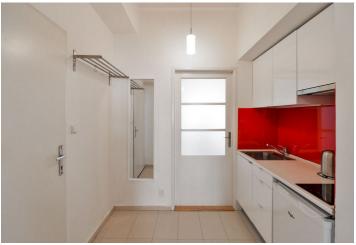

The flat includes a living room with dining space, a fitted kitchenette in the entrance hall, one bedroom with storage space and **balcony** access, and bathroom with bathtub and toilet.

Green views, preserved original details, high ceilings, large windows, solid wood parquet floors, wooden floating floors, tiles, gas boiler, fold out sofa, basic kitchenware, TV. One **parking** space on the plot included. Deposit for common building charges and utilities around CZK 2500 per month. Mid term rental available at a higher rent (six months min.).