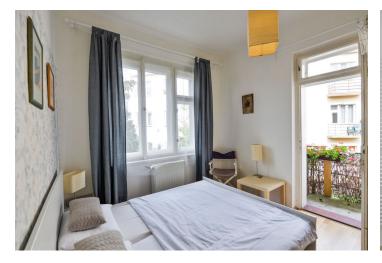

The flat includes a living room with dining space, a fitted kitchenette in the entrance hall, one bedroom with storage space and **balcony** access, and bathroom with bathtub and toilet.

Green views, preserved original details, high ceilings, large windows, solid wood parquet floors, wooden floating floors, tiles, gas boiler, fold out sofa, basic kitchenware, TV. One **parking** space on the plot included. Deposit for common building charges and utilities around CZK 2500 per month. Mid term rental available at a higher rent (six months min.).