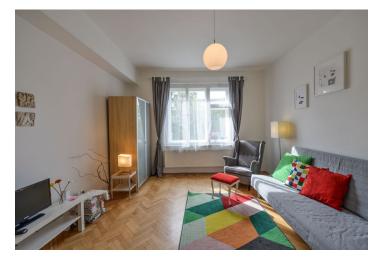

The flat includes a living room with dining space, a fitted kitchenette in the entrance hall, one bedroom with storage space and **balcony** access, and bathroom with bathtub and toilet.

Green views, preserved original details, high ceilings, large windows, solid wood parquet floors, wooden floating floors, tiles, gas boiler, fold out sofa, basic kitchenware, TV. One **parking** space on the plot included. Deposit for common building charges and utilities around CZK 2500 per month. Mid term rental available at a higher rent (six months min.).