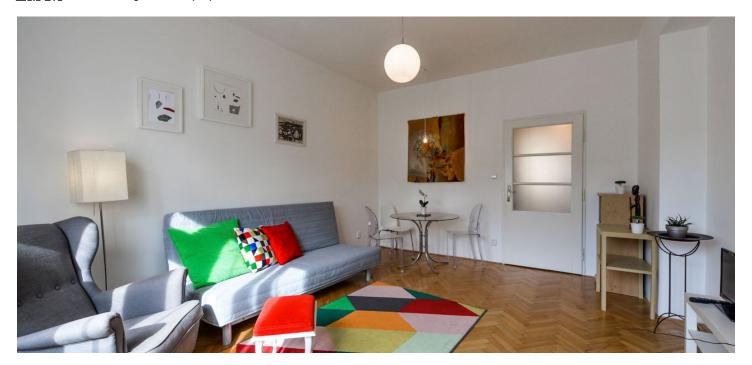

The flat includes a living room with dining space, a fitted kitchenette in the entrance hall, one bedroom with storage space and **balcony** access, and bathroom with bathtub and toilet.

Green views, preserved original details, high ceilings, large windows, solid wood parquet floors, wooden floating floors, tiles, gas boiler, fold out sofa, basic kitchenware, TV. One **parking** space on the plot included. Deposit for common building charges and utilities around CZK 2500 per month. Mid term rental available at a higher rent (six months min.).