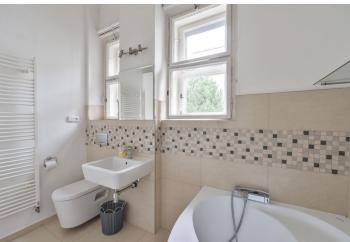

The flat includes a living room with dining space, a fitted kitchenette in the entrance hall, one bedroom with storage space and **balcony** access, and bathroom with bathtub and toilet.

Green views, preserved original details, high ceilings, large windows, solid wood parquet floors, wooden floating floors, tiles, gas boiler, fold out sofa, basic kitchenware, TV. One **parking** space on the plot included. Deposit for common building charges and utilities around CZK 2500 per month. Mid term rental available at a higher rent (six months min.).