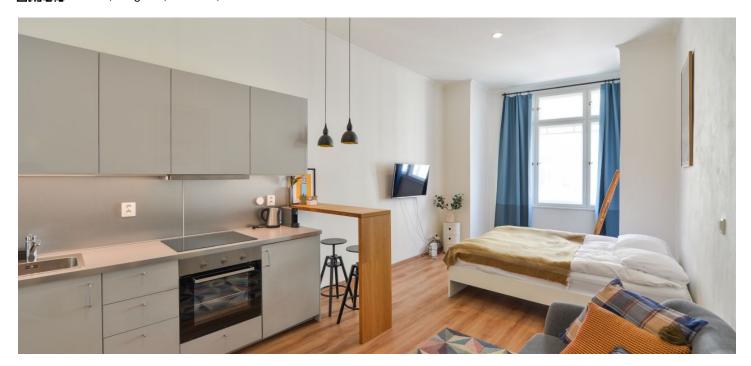

## Rented

Completely reconstructed furnished studio flat with preserved original details, situated on the third floor of a fully renovated historic building with an elevator and wheelchair access. Located one block from the Vltava riverbank, just a short walk from Petřínské sady Park, the Nový Smíchov entertainment and shopping center, and the French School. Great access to the city center - a few min. walk to the Andel metro station.

The studio consists of a living room with a fully fitted open plan kitchen and a bedroom zone separated by a partition, a bathroom with a sink and a walkin shower, a separate toilet, and an entry hall with a built-in wardrobe.

Features include wooden flooring, floor heating, high ceilings, large windows, an electric boiler, and a washing machine. Parking is possible in the "blue zone." Deposit for common building charges, energies and internet CZK 3,059/month. Available from mid August 2021.