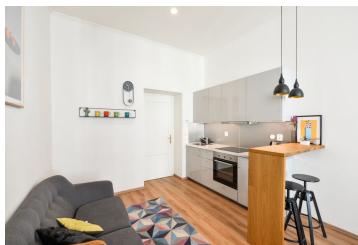

The studio consists of a living room with a fully fitted open plan kitchen and a bedroom zone separated by a partition, a bathroom with a sink and a walkin shower, a separate toilet, and an entry hall with a built-in wardrobe.