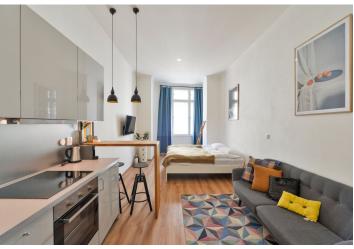

## Rented

Completely reconstructed furnished studio flat with preserved original details, situated on the third floor of a fully renovated historic building with an elevator and wheelchair access. Located one block from the Vltava riverbank, just a short walk from Petřínské sady Park, the Nový Smíchov entertainment and shopping center, and the French School. Great access to the city center - a few min. walk to the Andel metro station.

The studio consists of a living room with a fully fitted open plan kitchen and a bedroom zone separated by a partition, a bathroom with a sink and a walkin shower, a separate toilet, and an entry hall with a built-in wardrobe.

Features include wooden flooring, floor heating, high ceilings, large windows, an electric boiler, and a washing machine. Parking is possible in the "blue zone." Deposit for common building charges, energies and internet CZK 3,059/month. Available from mid August 2021.