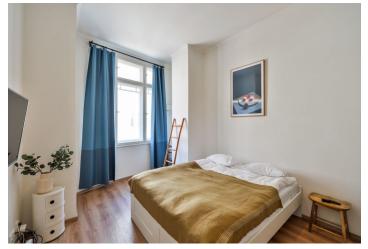

The studio consists of a living room with a fully fitted open plan kitchen and a bedroom zone separated by a partition, a bathroom with a sink and a walkin shower, a separate toilet, and an entry hall with a built-in wardrobe.

Features include wooden flooring, floor heating, high ceilings, large windows, an electric boiler, and a washing machine. Parking is possible in the "blue zone." Deposit for common building charges, energies and internet CZK 3,059/month. Available from mid August 2021.