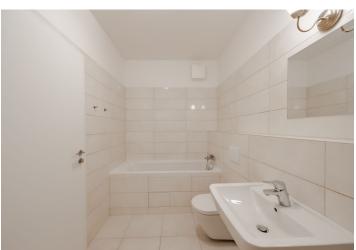

The interior features one bedroom, living room with a fully fitted open kitchen and balcony access, bathroom with bath and toilet, walk-in closet, and entrance hall.

Laminated floors, tiles, security entry door, basement storage unit. One underground garage parking space included. Common building charges, water and heating around CZK 2088/month. Electricity is billed separately.