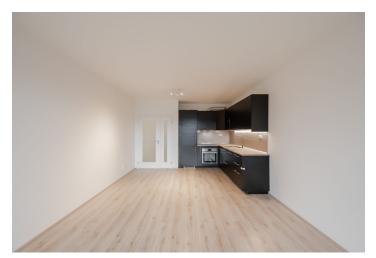

\* Area of the unit according to the Civil Code. The area consists of the sum total area of the entire unit bounded by perimeter walls.

Bright unfurnished 1-bedroom flat with a balcony on the fifth floor with lift in the residential project Modřanka Residence with underground parking. Located in a quiet and green residential neighborhood in Prague 4 near the Vltava riverbank, with quick access to the city center, good amenities and wide range of sports and relaxation opportunities. Convenient to the BISP international school.

The interior features one bedroom, living room with a fully fitted open kitchen and balcony access, bathroom with bath and toilet, walk-in closet, and entrance hall.

Laminated floors, tiles, security entry door, basement storage unit. One underground garage parking space included. Common building charges, water and heating around CZK 2088/month. Electricity is billed separately.