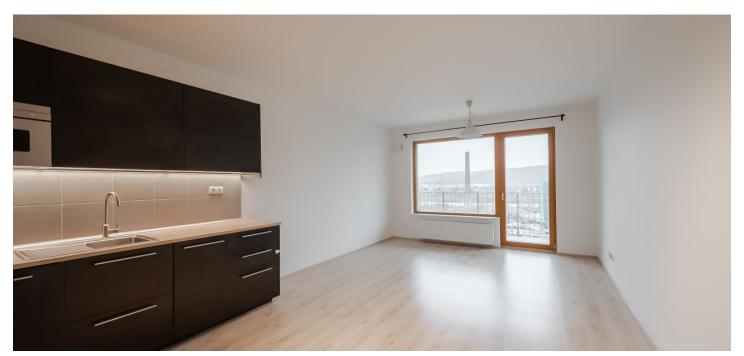

\* Area of the unit according to the Civil Code. The area consists of the sum total area of the entire unit bounded by perimeter walls.

Bright unfurnished 1-bedroom flat with a balcony on the fifth floor with lift in the residential project Modřanka Residence with underground parking. Located in a quiet and green residential neighborhood in Prague 4 near the Vltava riverbank, with quick access to the city center, good amenities and wide range of sports and relaxation opportunities. Convenient to the BISP international school.

The interior features one bedroom, living room with a fully fitted open kitchen and balcony access, bathroom with bath and toilet, walk-in closet, and entrance hall.

Laminated floors, tiles, security entry door, basement storage unit. One underground garage parking space included. Common building charges, water and heating around CZK 2088/month. Electricity is billed separately.