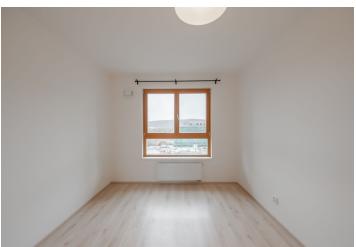

The interior features one bedroom, living room with a fully fitted open kitchen and balcony access, bathroom with bath and toilet, walk-in closet, and entrance hall.

Laminated floors, tiles, security entry door, basement storage unit. One underground garage parking space included. Common building charges, water and heating around CZK 2088/month. Electricity is billed separately.