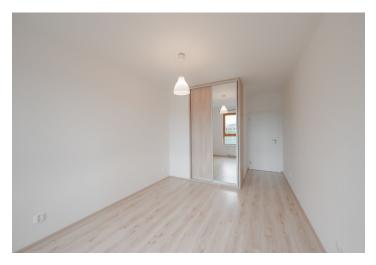

The interior features one bedroom, living room with a fully fitted open kitchen and balcony access, bathroom with bath and toilet, walk-in closet, and entrance hall.

Laminated floors, tiles, security entry door, basement storage unit. One underground garage parking space included. Common building charges, water and heating around CZK 2088/month. Electricity is billed separately.