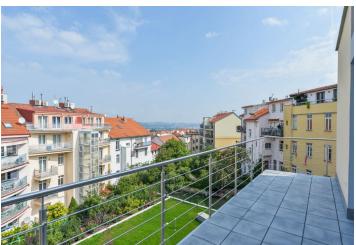

## **Apartment Three-bedroom (4+kk)**

Rented

107 m², Praha 6, Břevnov, Za Strahovem

| Total area       | 124 m²                     |
|------------------|----------------------------|
| Floor area*      | 107 m²                     |
| Terrace          | 17 m²                      |
| Parking          | Two garage parking spaces. |
| Garage           | Yes                        |
| Cellar           | Yes                        |
| PENB             | В                          |
| Reference number | 26918                      |
| Available from   | Immediately                |

\* Area of the unit according to the Civil Code. The area consists of the sum total area of the entire unit bounded by perimeter walls.

Brand new apartment in the Břevnov Residence offering beautiful views of Prague. This fully air-conditioned 3-bedroom 2-bathroom flat with a terrace and balcony is on the third floor of a newly constructed building with a shared courtyard garden, lift and underground parking. Located in a quiet street in an attractive Břevnov area next to a park, in close vicinity of the Prague Castle. Within easy reach of the Strahov stadium, Petřín Hill and the popular Ladronka Park. Full amenities in the area, quick access to the city center - bus and tram connections to metro, line A.

The interior features a living room with a fully fitted open kitchen, pantry and **balcony** facing the street, three separate bedrooms - two with a shared **terrace** with views of Prague, two bathrooms (bathtub, walk-in shower, toiler / walk-in shower, toilet), utility room, a fitted **walk-in closet**, and an entrance hall with built-in wardrobes.