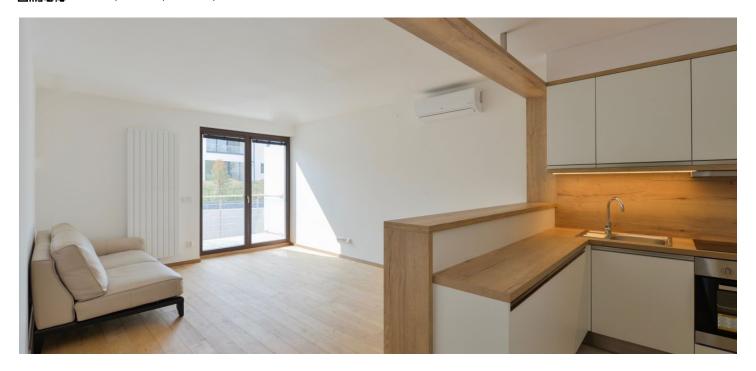

\* Area of the unit according to the Civil Code. The area consists of the sum total area of the entire unit bounded by perimeter walls.

Brand new apartment in the Břevnov Residence offering beautiful views of Prague. This fully air-conditioned 3-bedroom 2-bathroom flat with a terrace and balcony is on the third floor of a newly constructed building with a shared courtyard garden, lift and underground parking. Located in a quiet street in an attractive Břevnov area next to a park, in close vicinity of the Prague Castle. Within easy reach of the Strahov stadium, Petřín Hill and the popular Ladronka Park. Full amenities in the area, quick access to the city center - bus and tram connections to metro, line A.

The interior features a living room with a fully fitted open kitchen, pantry and **balcony** facing the street, three separate bedrooms - two with a shared **terrace** with views of Prague, two bathrooms (bathtub, walk-in shower, toiler / walk-in shower, toilet), utility room, a fitted **walk-in closet**, and an entrance hall with built-in wardrobes.

Wooden floors, tiles, French windows, blinds, security entry door, built-in wardrobes in the bedrooms, dishwasher, induction cooktop, optic cable, basement storage unit, automatic garage door. Two garage parking spaces available. Common building charges and water CZK 2,829/month. Energy is billed separately. Available from mid of September 21.