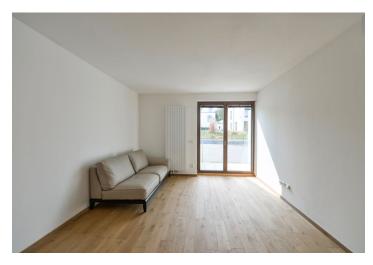

The interior features a living room with a fully fitted open kitchen, pantry and **balcony** facing the street, three separate bedrooms - two with a shared **terrace** with views of Prague, two bathrooms (bathtub, walk-in shower, toiler / walk-in shower, toilet), utility room, a fitted **walk-in closet**, and an entrance hall with built-in wardrobes.

Wooden floors, tiles, French windows, blinds, security entry door, built-in wardrobes in the bedrooms, dishwasher, induction cooktop, optic cable, basement storage unit, automatic garage door. Two garage parking spaces available. Common building charges and water CZK 2,829/month. Energy is billed separately. Available from mid of September 21.