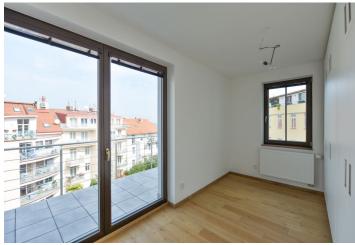

\* Area of the unit according to the Civil Code. The area consists of the sum total area of the entire unit bounded by perimeter walls.

Brand new apartment in the Břevnov Residence offering beautiful views of Prague. This fully air-conditioned 3-bedroom 2-bathroom flat with a terrace and balcony is on the third floor of a newly constructed building with a shared courtyard garden, lift and underground parking. Located in a quiet street in an attractive Břevnov area next to a park, in close vicinity of the Prague Castle. Within easy reach of the Strahov stadium, Petřín Hill and the popular Ladronka Park. Full amenities in the area, quick access to the city center - bus and tram connections to metro, line A.

The interior features a living room with a fully fitted open kitchen, pantry and **balcony** facing the street, three separate bedrooms - two with a shared **terrace** with views of Prague, two bathrooms (bathtub, walk-in shower, toiler / walk-in shower, toilet), utility room, a fitted **walk-in closet**, and an entrance hall with built-in wardrobes.

Wooden floors, tiles, French windows, blinds, security entry door, built-in wardrobes in the bedrooms, dishwasher, induction cooktop, optic cable, basement storage unit, automatic garage door. Two garage parking spaces available. Common building charges and water CZK 2,829/month. Energy is billed separately. Available from mid of September 21.