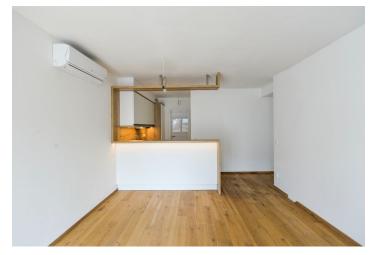

The interior features a living room with a fully fitted open kitchen, pantry and **balcony** facing the street, three separate bedrooms - two with a shared **terrace** with views of Prague, two bathrooms (bathtub, walk-in shower, toiler / walk-in shower, toilet), utility room, a fitted **walk-in closet**, and an entrance hall with built-in wardrobes.