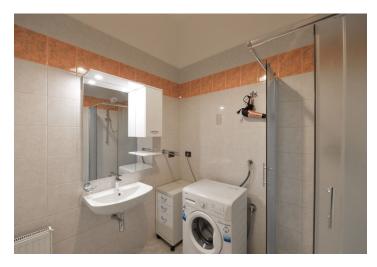

The interior includes a living room with a fully fitted open plan kitchen, one bedroom, a corridor with a large wardrobe, and a bathroom with a walk-in shower, a bidet and a toilet.

Tiles, high ceilings, large windows, security entry door, washing machine, microwave oven, basic kitchenware, Nespresso coffee maker, TV, satellite connection, WiFi. Parking can be arranged in a nearby underground garage at an additional fee. Monthly deposit for service charges and utilities: CZK 3100.