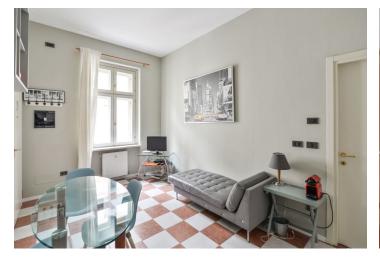

The interior includes a living room with a fully fitted open plan kitchen, one bedroom, a corridor with a large wardrobe, and a bathroom with a walk-in shower, a bidet and a toilet.

Tiles, high ceilings, large windows, security entry door, washing machine, microwave oven, basic kitchenware, Nespresso coffee maker, TV, satellite connection, WiFi. Parking can be arranged in a nearby underground garage at an additional fee. Monthly deposit for service charges and utilities: CZK 3100.