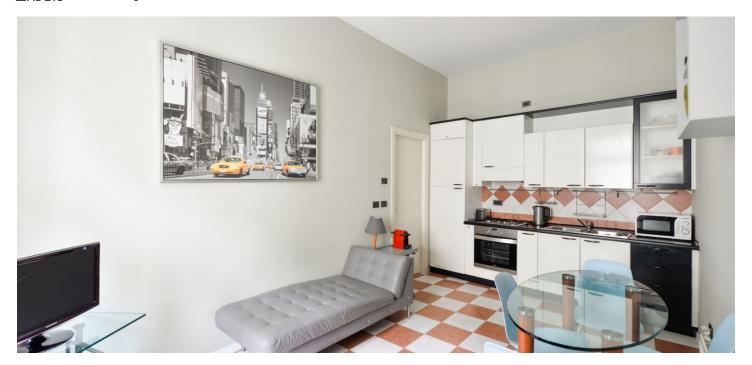

The interior includes a living room with a fully fitted open plan kitchen, one bedroom, a corridor with a large wardrobe, and a bathroom with a walk-in shower, a bidet and a toilet.

Tiles, high ceilings, large windows, security entry door, washing machine, microwave oven, basic kitchenware, Nespresso coffee maker, TV, satellite connection, WiFi. Parking can be arranged in a nearby underground garage at an additional fee. Monthly deposit for service charges and utilities: CZK 3100.