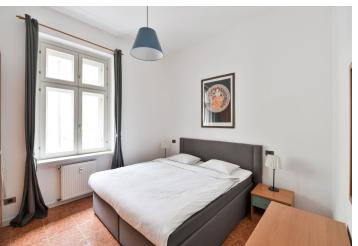

The interior includes a living room with a fully fitted open plan kitchen, one bedroom, a corridor with a large wardrobe, and a bathroom with a walk-in shower, a bidet and a toilet.

Tiles, high ceilings, large windows, security entry door, washing machine, microwave oven, basic kitchenware, Nespresso coffee maker, TV, satellite connection, WiFi. Parking can be arranged in a nearby underground garage at an additional fee. Monthly deposit for service charges and utilities: CZK 3100.