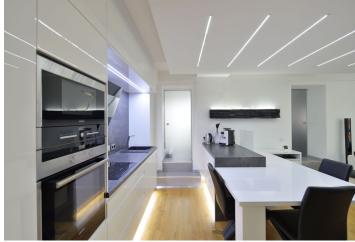

The interior includes two bedrooms with built-in wardrobes and one with terrace access, living room with a fully fitted open kitchen and an ethanol fireplace, shower bathroom, a separate toilet, and entrance hall with built-in storage. There is a small study and a walk-in closet, both with terrace access.

Wooden floors, tiles, security entry door, blinds, washing machine, dryer, dishwasher, induction cooktop, microwave oven, TV, alarm, garden furniture, barbecue and storage room on the terrace, lift. Two garage spaces included. Deposit for common building charges, water and heating CZK 4500 per month. Electricity is billed separately. Available from July 2018.