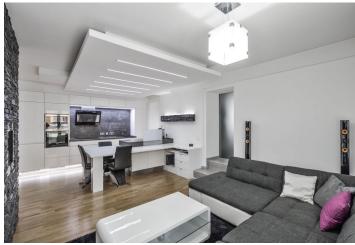

\* Area of the unit according to the Civil Code. The area consists of the sum total area of the entire unit bounded by perimeter walls.

Benefiting from a 50 m<sup>2</sup> terrace, this is a comfortable furnished 2bedroom design flat situated on the sixth floor of the modern residence Vivus Aréna with underground parking and security cameras. Located in a quiet street in a Prague 9 residential neighborhood, with full amenities in the area and quick access to the city center. Just a few blocks from the Českomoravská metro station (line B), Sazka Arena multipurpose venue, Galerie Harfa shopping mall, and a nearby park.

The interior includes two bedrooms with built-in wardrobes and one with terrace access, living room with a fully fitted open kitchen and an ethanol fireplace, shower bathroom, a separate toilet, and entrance hall with built-in storage. There is a small study and a walk-in closet, both with terrace access.

Wooden floors, tiles, security entry door, blinds, washing machine, dryer, dishwasher, induction cooktop, microwave oven, TV, alarm, garden furniture, barbecue and storage room on the terrace, lift. Two garage spaces included. Deposit for common building charges, water and heating CZK 4500 per month. Electricity is billed separately. Available from July 2018.