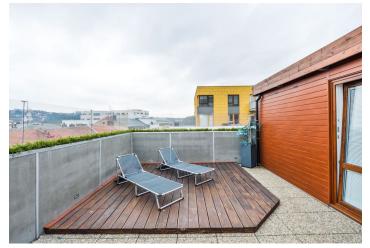

\* Area of the unit according to the Civil Code. The area consists of the sum total area of the entire unit bounded by perimeter walls.

Benefiting from a 50 m<sup>2</sup> terrace, this is a comfortable furnished 2bedroom design flat situated on the sixth floor of the modern residence Vivus Aréna with underground parking and security cameras. Located in a quiet street in a Prague 9 residential neighborhood, with full amenities in the area and quick access to the city center. Just a few blocks from the Českomoravská metro station (line B), Sazka Arena multipurpose venue, Galerie Harfa shopping mall, and a nearby park.

Wooden floors, tiles, security entry door, blinds, washing machine, dryer, dishwasher, induction cooktop, microwave oven, TV, alarm, garden furniture, barbecue and storage room on the terrace, lift. Two garage spaces included. Deposit for common building charges, water and heating CZK 4500 per month. Electricity is billed separately. Available from July 2018.

Interior: 102 m<sup>2</sup>. Terrace: 50 m<sup>2</sup>.