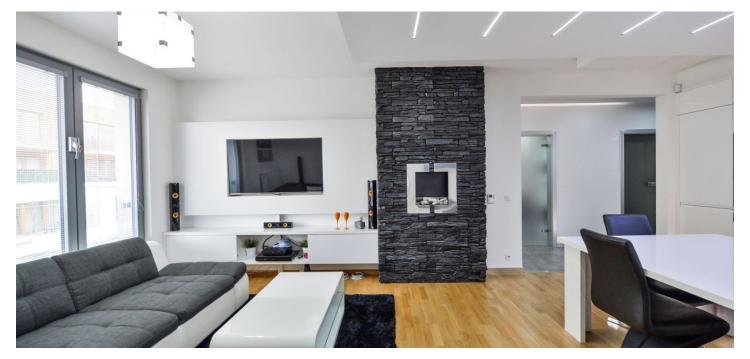

\* Area of the unit according to the Civil Code. The area consists of the sum total area of the entire unit bounded by perimeter walls.

Benefiting from a 50 m<sup>2</sup> terrace, this is a comfortable furnished 2bedroom design flat situated on the sixth floor of the modern residence Vivus Aréna with underground parking and security cameras. Located in a quiet street in a Prague 9 residential neighborhood, with full amenities in the area and quick access to the city center. Just a few blocks from the Českomoravská metro station (line B), Sazka Arena multipurpose venue, Galerie Harfa shopping mall, and a nearby park.

The interior includes two bedrooms with built-in wardrobes and one with terrace access, living room with a fully fitted open kitchen and an ethanol fireplace, shower bathroom, a separate toilet, and entrance hall with built-in storage. There is a small study and a walk-in closet, both with terrace access.

Wooden floors, tiles, security entry door, blinds, washing machine, dryer, dishwasher, induction cooktop, microwave oven, TV, alarm, garden furniture, barbecue and storage room on the terrace, lift. Two garage spaces included. Deposit for common building charges, water and heating CZK 4500 per month. Electricity is billed separately. Available from July 2018.