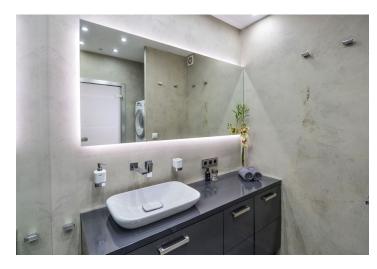

The interior includes two bedrooms with built-in wardrobes and one with terrace access, living room with a fully fitted open kitchen and an ethanol fireplace, shower bathroom, a separate toilet, and entrance hall with built-in storage. There is a small study and a walk-in closet, both with terrace access.