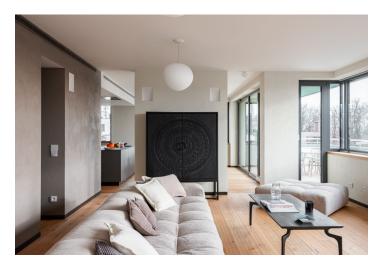

The apartment on the 6th floor consists of a living room with an open plan kitchen, a dining room, an entrance to a large balcony and stairs to the roof terrace, a master bedroom with a dressing room, en-suite bathroom and private balcony, another 2 bedrooms with private bathrooms, separate toilet and utility room with washer and dryer connection. The 120-meter private roof terrace has the option of placing a jacuzzi and an outdoor kitchen.

High standard facilities include **circulating cooling units** integrated into the ceilings, glued three-layer **oak floors**, large-format Azuma CG (Porcelan) 90x90 cm tiles, aluminum windows and balcony doors with thermal insulated triple-glazed glass, lacquered wooden interior doors by the GD DORIGO by REZIDENTPARKET brand with magnetic locks, a fire safety entrance door, Villeroy & Boch, Grohe, and Kaldewei sanitary ware, an **intelligent KNX system** for controlling blinds and lights (additional modules can be added), and a kitchen unit from **Lachman Interior Design** including appliances. There is a reception in the **elegant common areas** as well as a storage room for bicycles and prams. The price includes **3 garage parking spaces**.