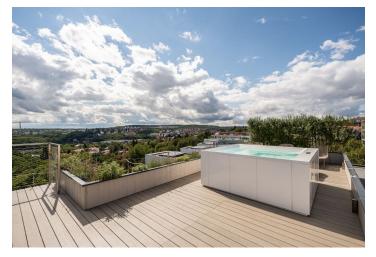

The apartment on the 6th floor consists of a living room with an open plan kitchen, a dining room, an entrance to a large balcony and stairs to the roof terrace, a master bedroom with a dressing room, en-suite bathroom and private balcony, another 2 bedrooms with private bathrooms, separate toilet and utility room with washer and dryer connection. The 120-meter private roof terrace has the option of placing a jacuzzi and an outdoor kitchen.

Interior 243.2 m<sup>2</sup>, roof terase 119, balcony 26.33 m<sup>2</sup>.

In addition to regular property viewings, we also offer **real time video viewings** via WhatsApp, FaceTime, Messenger, Skype, and other apps.