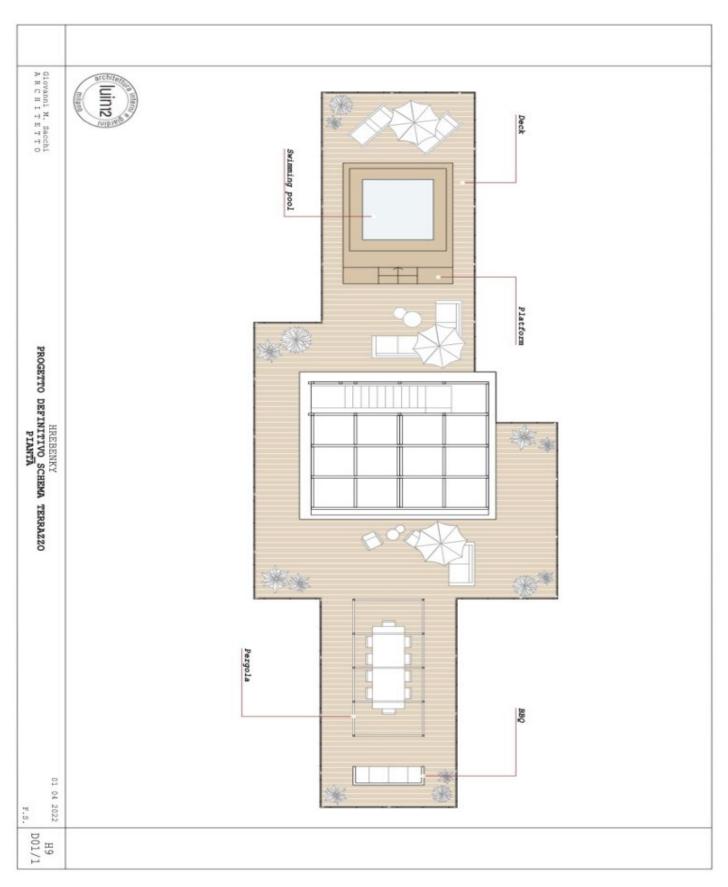

The apartment on the 6th floor consists of a living room with an open plan kitchen, a dining room, an entrance to a large balcony and stairs to the roof terrace, a master bedroom with a dressing room, en-suite bathroom and private balcony, another 2 bedrooms with private bathrooms, separate toilet and utility room with washer and dryer connection. The 120-meter private roof terrace has the option of placing a jacuzzi and an outdoor kitchen.