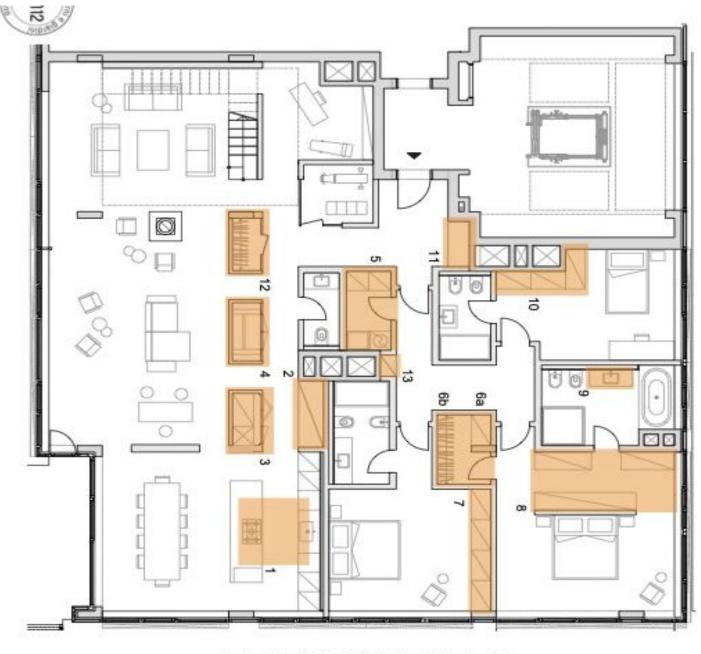

The apartment on the 6th floor consists of a living room with an open plan kitchen, a dining room, an entrance to a large balcony and stairs to the roof terrace, a master bedroom with a dressing room, en-suite bathroom and private balcony, another 2 bedrooms with private bathrooms, separate toilet and utility room with washer and dryer connection. The 120-meter private roof terrace has the option of placing a jacuzzi and an outdoor kitchen.

Ask for price

244 m², Prague 5, Smíchov, Na Hřebenkách

Kitchen
Pantry cabinet mq 4.92
Pantry with freezer mq 3.88
Wine cellar
Laundry
Walkin closet
Wardrobes mq 9.07
Wardrobes mq 14.01
Bathroom cabinet 2
Wardrobes mq 6.31
Entrance cabinet mq 3.33
Coat wardrobe mq 3.88
Hallway cabinet mq 1.56