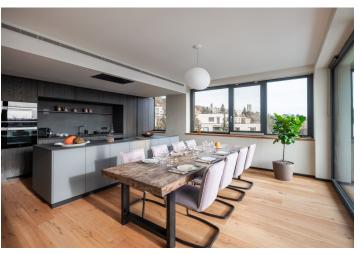

The apartment on the 6th floor consists of a living room with an open plan kitchen, a dining room, an entrance to a large balcony and stairs to the roof terrace, a master bedroom with a dressing room, en-suite bathroom and private balcony, another 2 bedrooms with private bathrooms, separate toilet and utility room with washer and dryer connection. The 120-meter private roof terrace has the option of placing a jacuzzi and an outdoor kitchen.

High standard facilities include **circulating cooling units** integrated into the ceilings, glued three-layer **oak floors**, large-format Azuma CG (Porcelan) 90x90 cm tiles, aluminum windows and balcony doors with thermal insulated triple-glazed glass, lacquered wooden interior doors by the GD DORIGO by REZIDENTPARKET brand with magnetic locks, a fire safety entrance door, Villeroy & Boch, Grohe, and Kaldewei sanitary ware, an **intelligent KNX system** for controlling blinds and lights (additional modules can be added), and a kitchen unit from **Lachman Interior Design** including appliances. There is a reception in the **elegant common areas** as well as a storage room for bicycles and prams. The price includes **3 garage parking spaces**.