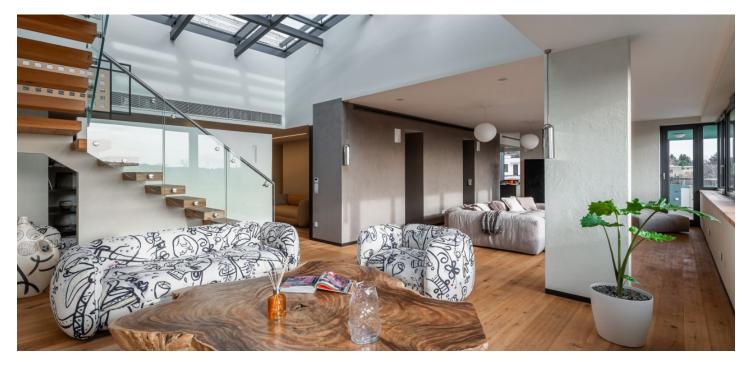

The apartment on the 6th floor consists of a living room with an open plan kitchen, a dining room, an entrance to a large balcony and stairs to the roof terrace, a master bedroom with a dressing room, en-suite bathroom and private balcony, another 2 bedrooms with private bathrooms, separate toilet and utility room with washer and dryer connection. The 120-meter private roof terrace has the option of placing a jacuzzi and an outdoor kitchen.

High standard facilities include **circulating cooling units** integrated into the ceilings, glued three-layer **oak floors**, large-format Azuma CG (Porcelan) 90x90 cm tiles, aluminum windows and balcony doors with thermal insulated triple-glazed glass, lacquered wooden interior doors by the GD DORIGO by REZIDENTPARKET brand with magnetic locks, a fire safety entrance door, Villeroy & Boch, Grohe, and Kaldewei sanitary ware, an **intelligent KNX system** for controlling blinds and lights (additional modules can be added), and a kitchen unit from **Lachman Interior Design** including appliances. There is a reception in the **elegant common areas** as well as a storage room for bicycles and prams. The price includes **3 garage parking spaces**.