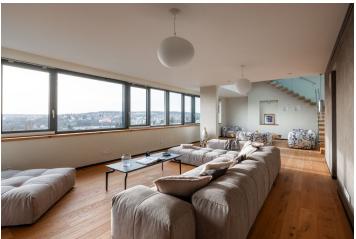

The apartment on the 6th floor consists of a living room with an open plan kitchen, a dining room, an entrance to a large balcony and stairs to the roof terrace, a master bedroom with a dressing room, en-suite bathroom and private balcony, another 2 bedrooms with private bathrooms, separate toilet and utility room with washer and dryer connection. The 120-meter private roof terrace has the option of placing a jacuzzi and an outdoor kitchen.