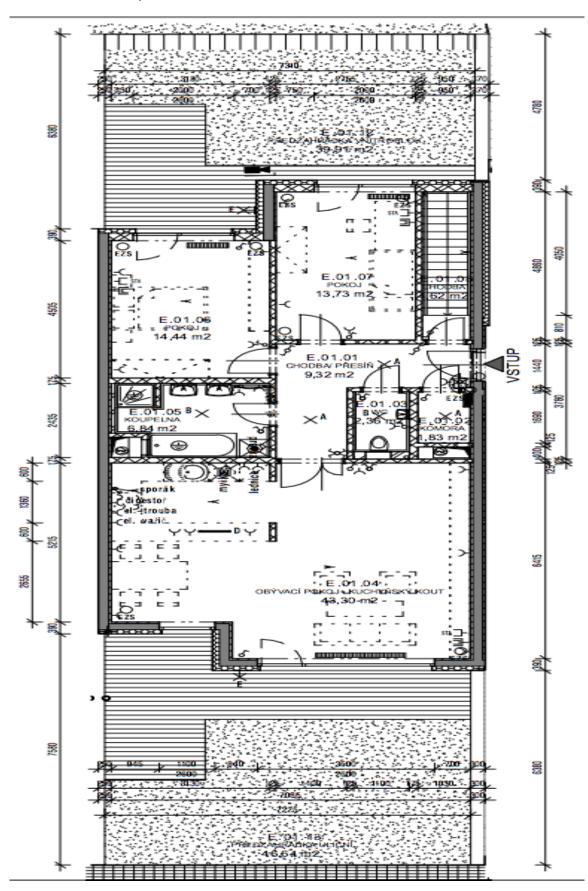

The interior features a spacious living room with a fully fitted open kitchen and garden access, two separate bedrooms with access to the second garden, bathroom with bath and walk-in shower, a separate toilet, a fitted walk-in closet, and entry hall with direct access to a privated basement storage unit.

Wooden floors, security entry door, French windows, washing machine, dishwasher, induction cooktop, microwave oven, video entry phone. Can be unfurnished. One garage parking space included, one more can be rented at and additional CZK 3000 per month. Deposit for common building charges, water and heating around CZK 4300 per month. Electricity is billed separately. Interior 96 m². Gardens 47 and 40 m². Available from December 1, 2017.