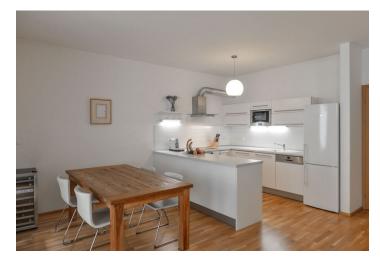

The interior features a spacious living room with a fully fitted open kitchen and garden access, two separate bedrooms with access to the second garden, bathroom with bath and walk-in shower, a separate toilet, a fitted walk-in closet, and entry hall with direct access to a privated basement storage unit.

Wooden floors, security entry door, French windows, washing machine, dishwasher, induction cooktop, microwave oven, video entry phone. Can be unfurnished. One garage parking space included, one more can be rented at and additional CZK 3000 per month. Deposit for common building charges, water and heating around CZK 4300 per month. Electricity is billed separately. Interior 96 m². Gardens 47 and 40 m². Available from December 1, 2017.