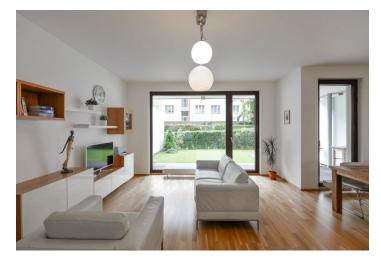

The interior features a spacious living room with a fully fitted open kitchen and garden access, two separate bedrooms with access to the second garden, bathroom with bath and walk-in shower, a separate toilet, a fitted walk-in closet, and entry hall with direct access to a privated basement storage unit.

Wooden floors, security entry door, French windows, washing machine, dishwasher, induction cooktop, microwave oven, video entry phone. Can be unfurnished. One garage parking space included, one more can be rented at and additional CZK 3000 per month. Deposit for common building charges, water and heating around CZK 4300 per month. Electricity is billed separately. Interior 96 m². Gardens 47 and 40 m². Available from December 1, 2017.