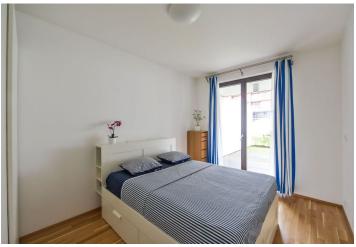

The interior features a spacious living room with a fully fitted open kitchen and garden access, two separate bedrooms with access to the second garden, bathroom with bath and walk-in shower, a separate toilet, a fitted walk-in closet, and entry hall with direct access to a privated basement storage unit.

Wooden floors, security entry door, French windows, washing machine, dishwasher, induction cooktop, microwave oven, video entry phone. Can be unfurnished. One garage parking space included, one more can be rented at and additional CZK 3000 per month. Deposit for common building charges, water and heating around CZK 4300 per month. Electricity is billed separately. Interior 96 m². Gardens 47 and 40 m². Available from December 1, 2017.