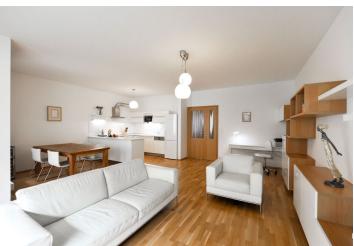

The interior features a spacious living room with a fully fitted open kitchen and garden access, two separate bedrooms with access to the second garden, bathroom with bath and walk-in shower, a separate toilet, a fitted walk-in closet, and entry hall with direct access to a privated basement storage unit.

Wooden floors, security entry door, French windows, washing machine, dishwasher, induction cooktop, microwave oven, video entry phone. Can be unfurnished. One garage parking space included, one more can be rented at and additional CZK 3000 per month. Deposit for common building charges, water and heating around CZK 4300 per month. Electricity is billed separately. Interior 96 m². Gardens 47 and 40 m². Available from December 1, 2017.