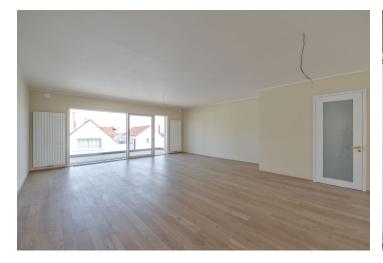

The interior consists of a living room with kitchen preparation and access to the balcony, a master bedroom with en-suite bathroom and 2nd balcony, children's bedroom, a shared bathroom and an entrance hall with a space for built-in wardrobes. The high standard includes solid wooden floors, large-size tiles, large-area wood-aluminum windows or high veneered interior doors. The glass railings of the balconies and terraces do not obstruct the view or access of light. The purchase price includes 2 garage spaces and cellar. The garage is accessable in one place, the whole transport is handled in the underground, and the space among the houses stays safe and quiet.

Photos come from a model apartment.