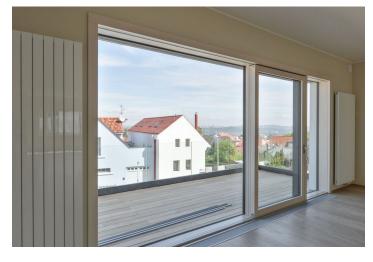

Spacious modern **2-bedroom apartment with a 2 balconies on the 2nd floor** offers views of Prague with the dominant towers of St. Vitus Cathedral. In good weather also Říp or Ještěd are seen. The apartment is part of a newly created closed complex with reception, impressive entrancelobby, underground parking and a large common garden. Parks and landscaping are already in progress. Each of the eight three-storey houses is individually conceived, the facades are based on the asymmetric compositions of modern painting of the first half of the 20th century.

The interior consists of a living room with kitchen preparation and access to the balcony, a master bedroom with en-suite bathroom and 2nd balcony, children's bedroom, a shared bathroom and an entrance hall with a space for built-in wardrobes. The high standard includes solid wooden floors, large-size tiles, large-area wood-aluminum windows or high veneered interior doors. The glass railings of the balconies and terraces do not obstruct the view or access of light. The purchase price includes 2 garage spaces and cellar. The garage is accessable in one place, the whole transport is handled in the underground, and the space among the houses stays safe and quiet.

Photos come from a model apartment.