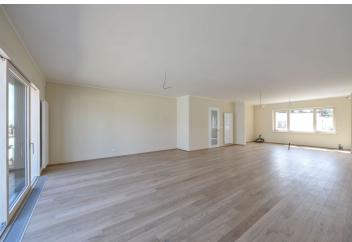

The interior consists of a living room with kitchen preparation and access to the balcony, a master bedroom with en-suite bathroom and 2nd balcony, children's bedroom, a shared bathroom and an entrance hall with a space for built-in wardrobes. The high standard includes solid wooden floors, large-size tiles, large-area wood-aluminum windows or high veneered interior doors. The glass railings of the balconies and terraces do not obstruct the view or access of light. The purchase price includes 2 garage spaces and cellar. The garage is accessable in one place, the whole transport is handled in the underground, and the space among the houses stays safe and quiet.

Photos come from a model apartment.