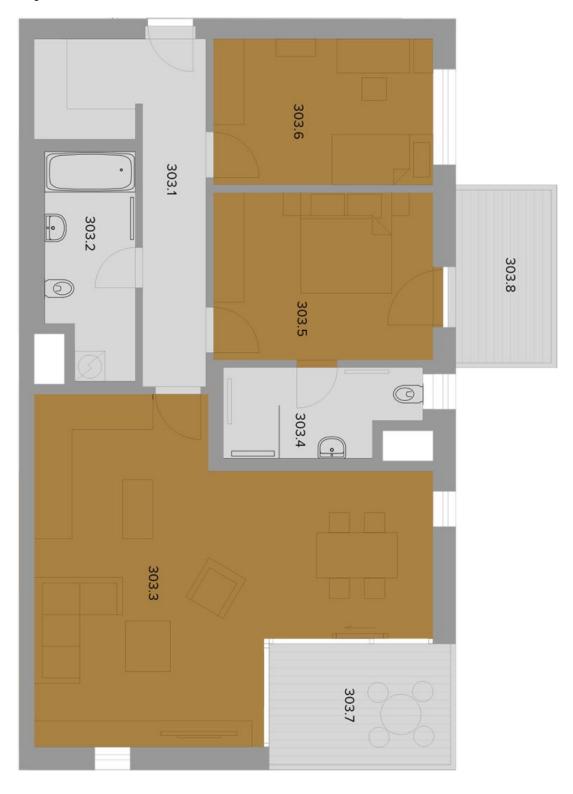

The interior consists of a living room with kitchen preparation and access to the balcony, a master bedroom with en-suite bathroom and 2nd balcony, children's bedroom, a shared bathroom and an entrance hall with a space for built-in wardrobes. The high standard includes solid wooden floors, large-size tiles, large-area wood-aluminum windows or high veneered interior doors. The glass railings of the balconies and terraces do not obstruct the view or access of light. The purchase price includes 2 garage spaces and cellar. The garage is accessable in one place, the whole transport is handled in the underground, and the space among the houses stays safe and quiet.

<sup>\*</sup> Area of the unit according to the Civil Code. The area consists of the sum total area of the entire unit bounded by perimeter walls.

Interior 104 m², balconies 7,2 + 8,2

Ask for price

104 m², Prague 6, Břevnov