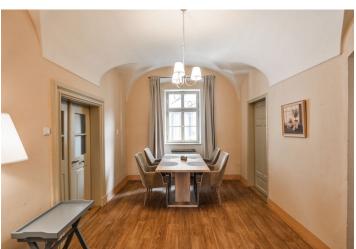

This Old World house boasts courtyard balconies and a garden, creating a unique atmosphere which was preserved even during the renvoation. The apartment is situated on the 1st floor and is accessible via an original wooden staircase. The entry hall is followed by a dining room with an arched ceiling, adjoining bathroom (including a shower, toilet and sink), small but fully equipped kitchenette and a main room, which serves as a living room with a bedroom. The dining room and the bathroom have windows facing the courtyard garden, the living room faces the quiet street. The area in the land register is different, more information in the real estate agency.

The furnishings include **original restored wooden floors**, vinyl floors, new **casement windows** - replicas of the original. The living room is decorated with stucco ornaments.

The apartment is located in the very center of Prague's Old Town, in a place with unique architecture / atmsophere. Many **restaurants**, **cafés**, **bars and many shopping options** are in the vicinity. A **bus stop** is a short walk from the house (5-minute ride to the Staroměstská metro station). The Náměstí Republiky metro station is also within walking distance.