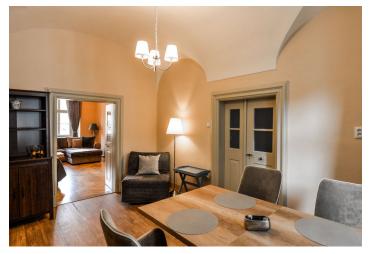

This Old World house boasts courtyard balconies and a garden, creating a unique atmosphere which was preserved even during the renvoation. The apartment is situated on the 1st floor and is accessible via an original wooden staircase. The entry hall is followed by a dining room with an arched ceiling, adjoining bathroom (including a shower, toilet and sink), small but fully equipped kitchenette and a main room, which serves as a living room with a bedroom. The dining room and the bathroom have windows facing the courtyard garden, the living room faces the quiet street. The area in the land register is different, more information in the real estate agency.