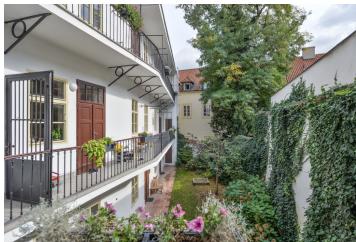

\* Area of the unit according to the Civil Code. The area consists of the sum total area of the entire unit bounded by perimeter walls.

This picturesque, renovated apartment is housed in a historic stone building (without elevator), with a garden, located on an impressive narrow cobblestone street just a few meters from the entrance to the Anežský klášter. Located in the heart of the historic center, but away from the city rush.

This Old World house boasts courtyard balconies and a garden, creating a unique atmosphere which was preserved even during the renvoation. The apartment is situated on the 1st floor and is accessible via an original wooden staircase. The entry hall is followed by a dining room with an arched ceiling, adjoining bathroom (including a shower, toilet and sink), small but fully equipped kitchenette and a main room, which serves as a living room with a bedroom. The dining room and the bathroom have windows facing the courtyard garden, the living room faces the quiet street. The area in the land register is different, more information in the real estate agency.