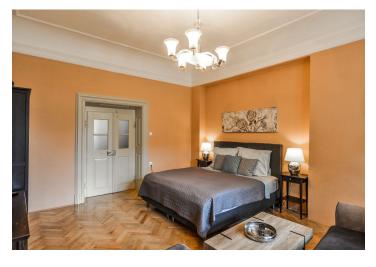

This Old World house boasts courtyard balconies and a garden, creating a unique atmosphere which was preserved even during the renvoation. The apartment is situated on the 1st floor and is accessible via an original wooden staircase. The entry hall is followed by a dining room with an arched ceiling, adjoining bathroom (including a shower, toilet and sink), small but fully equipped kitchenette and a main room, which serves as a living room with a bedroom. The dining room and the bathroom have windows facing the courtyard garden, the living room faces the quiet street. The area in the land register is different, more information in the real estate agency.

The furnishings include **original restored wooden floors**, vinyl floors, new **casement windows** - replicas of the original. The living room is decorated with stucco ornaments.

The apartment is located in the very center of Prague's Old Town, in a place with unique architecture / atmsophere. Many **restaurants**, **cafés**, **bars and many shopping options** are in the vicinity. A **bus stop** is a short walk from the house (5-minute ride to the Staroměstská metro station). The Náměstí Republiky metro station is also within walking distance.