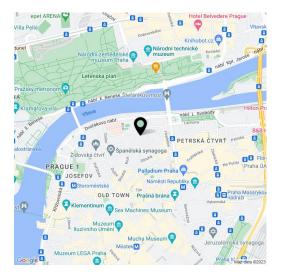

\* Area of the unit according to the Civil Code. The area consists of the sum total area of the entire unit bounded by perimeter walls.

This picturesque, renovated apartment is housed in a historic stone building (without elevator), with a garden, located on an impressive narrow cobblestone street just a few meters from the entrance to the Anežský klášter. Located in the heart of the historic center, but away from the city rush.