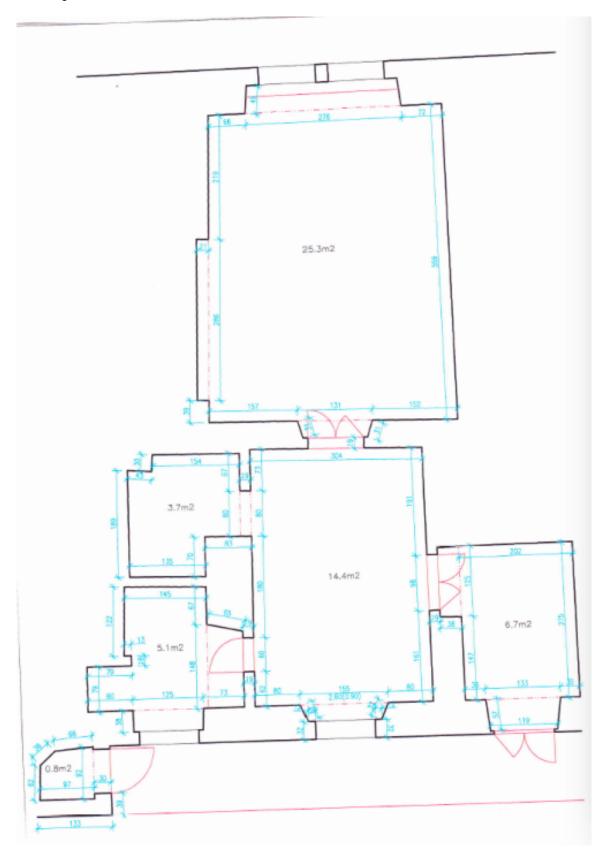

This Old World house boasts courtyard balconies and a garden, creating a unique atmosphere which was preserved even during the renvoation. The apartment is situated on the 1st floor and is accessible via an original wooden staircase. The entry hall is followed by a dining room with an arched ceiling, adjoining bathroom (including a shower, toilet and sink), small but fully equipped kitchenette and a main room, which serves as a living room with a bedroom. The dining room and the bathroom have windows facing the courtyard garden, the living room faces the quiet street. The area in the land register is different, more information in the real estate agency.

Interior 56 m², cellar 7 m²

Brno