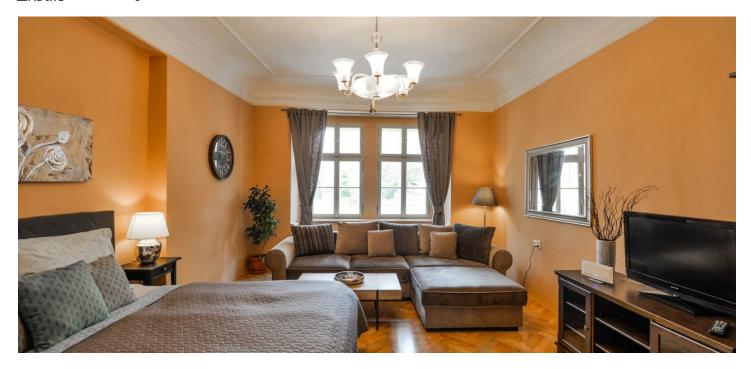

This Old World house boasts courtyard balconies and a garden, creating a unique atmosphere which was preserved even during the renvoation. The apartment is situated on the 1st floor and is accessible via an original wooden staircase. The entry hall is followed by a dining room with an arched ceiling, adjoining bathroom (including a shower, toilet and sink), small but fully equipped kitchenette and a main room, which serves as a living room with a bedroom. The dining room and the bathroom have windows facing the courtyard garden, the living room faces the quiet street. The area in the land register is different, more information in the real estate agency.

The furnishings include **original restored wooden floors**, vinyl floors, new **casement windows** - replicas of the original. The living room is decorated with stucco ornaments.

The apartment is located in the very center of Prague's Old Town, in a place with unique architecture / atmsophere. Many **restaurants**, **cafés**, **bars and many shopping options** are in the vicinity. A **bus stop** is a short walk from the house (5-minute ride to the Staroměstská metro station). The Náměstí Republiky metro station is also within walking distance.