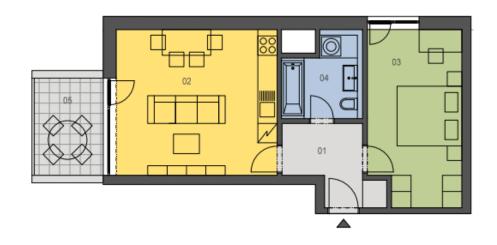

The apartment will be accessible through a sufficiently **large entry hall** with a niche for a built-in wardrobe and entrances to the **bedroom**, **bathroom and the living room with a kitchenette.** A French window in the living room will lead to a balcony overlooking the surrounding greenery.

Equipment will include VILLEROY & BOCH, KALDEWEI, HÜPPE and HANSA products in the bathrooms and KÄHRS wooden floors. The apartment price includes a **cellar and a covered parking space** accessible by elevator.