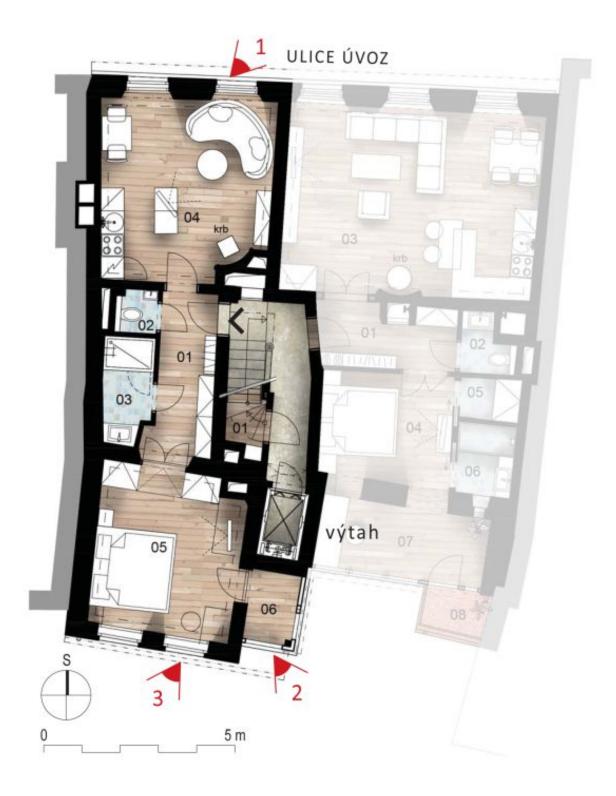

The interior of the apartment consists of an entrance hall with access to all of the other rooms: a living room with a kitchen, a bedroom with a winter garden, a bathroom, and separate toilet.

The apartment will be offered in a state of **white walls**, i.e. prior to the completion of the final surfaces and fittings. The interior will be completed by the new owner under the supervision of the architect responsible for the whole project. All apartments will be fitted with replicas of original entrance doors, retrofitted timber windows facing the street and new casement windows facing the courtyard. Ceilings will feature ornamental stucco without the final layer of paint. With a flexible layout, bathroom fixtures, and sanitary ware. The building will have a new roof and facade, the common areas will be renovated, all utilities will be upgraded, a new central gas boiler and **air conditioning** will be added, and a new **elevator** will also be installed.

Interior 51.9 m².

Svoboda & Williams s.r.o. info@svoboda-williams.com www.svoboda-williams.com Prague +420 257 328 281 +420 724 551 238 Brno +420 543 250 711 +420 724 551 238 **Bratislava** +421 948 939 938 **PDF created** 02. 01. 2025, 21:29