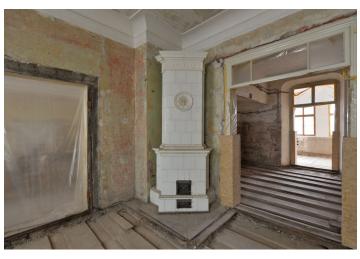

The interior of the apartment consists of an entrance hall with access to all of the other rooms: a living room with a kitchen, a bedroom with a winter garden, a bathroom, and separate toilet.

The apartment will be offered in a state of **white walls**, i.e. prior to the completion of the final surfaces and fittings. The interior will be completed by the new owner under the supervision of the architect responsible for the whole project. All apartments will be fitted with replicas of original entrance doors, retrofitted timber windows facing the street and new casement windows facing the courtyard. Ceilings will feature ornamental stucco without the final layer of paint. With a flexible layout, bathroom fixtures, and sanitary ware. The building will have a new roof and facade, the common areas will be renovated, all utilities will be upgraded, a new central gas boiler and **air conditioning** will be added, and a new **elevator** will also be installed.