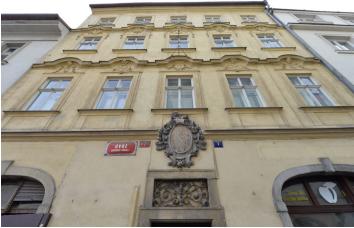

\* Area of the unit according to the Civil Code. The area consists of the sum total area of the entire unit bounded by perimeter walls.

This apartment with a winter garden on the 3rd floor is part of a newly reconstructed building situated directly under the Prague Castle. A prestigious address in the heart of Lesser Town, in a place with a unique atmosphere, and just a few minutes' walk from Lesser Town Square, Charles Bridge, and Kampa Island. Completion scheduled for Q1 2019.

The interior of the apartment consists of an entrance hall with access to all of the other rooms: a living room with a kitchen, a bedroom with a winter garden, a bathroom, and separate toilet.

The apartment will be offered in a state of **white walls**, i.e. prior to the completion of the final surfaces and fittings. The interior will be completed by the new owner under the supervision of the architect responsible for the whole project. All apartments will be fitted with replicas of original entrance doors, retrofitted timber windows facing the street and new casement windows facing the courtyard. Ceilings will feature ornamental stucco without the final layer of paint. With a flexible layout, bathroom fixtures, and sanitary ware. The building will have a new roof and facade, the common areas will be renovated, all utilities will be upgraded, a new central gas boiler and **air conditioning** will be added, and a new **elevator** will also be installed.