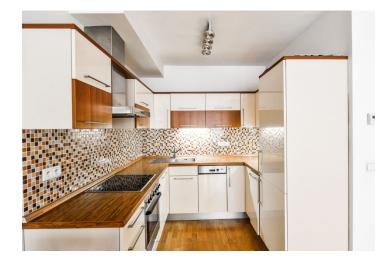

The interior includes a comfortable living room with a fully fitted open kitchen and dining space, one bedroom facing the quiet courtyard garden, bathroom with bathtub and toilet, and a spacious entrance hall with built-in wardrobes.

Wooden floors, large windows, security entry door, gas boiler, blinds, washing machine, dishwasher, basic kitchenware, video entry phone, alarm, lift. One garage parking space included. Common building charges and utilities are billed separately.