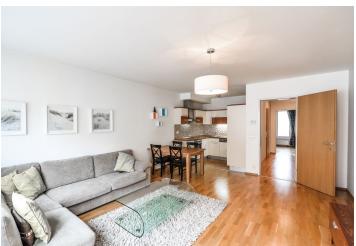

The interior includes a comfortable living room with a fully fitted open kitchen and dining space, one bedroom facing the quiet courtyard garden, bathroom with bathtub and toilet, and a spacious entrance hall with built-in wardrobes.