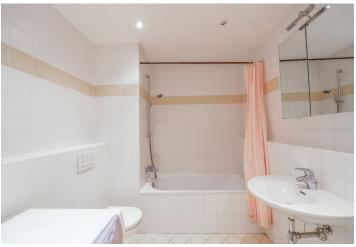

The interior includes a comfortable living room with a fully fitted open kitchen and dining space, one bedroom facing the quiet courtyard garden, bathroom with bathtub and toilet, and a spacious entrance hall with built-in wardrobes.