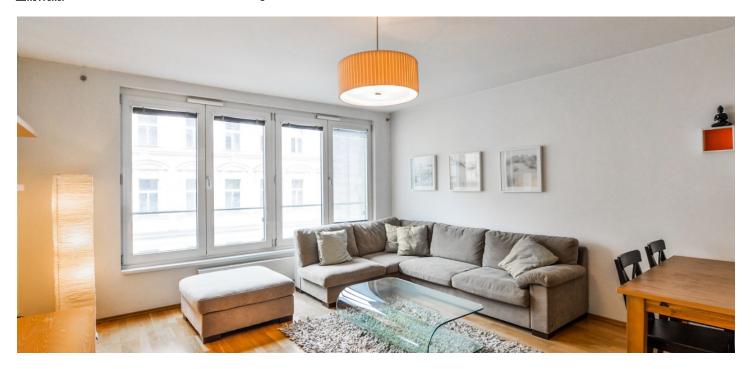

The interior includes a comfortable living room with a fully fitted open kitchen and dining space, one bedroom facing the quiet courtyard garden, bathroom with bathtub and toilet, and a spacious entrance hall with built-in wardrobes.

Wooden floors, large windows, security entry door, gas boiler, blinds, washing machine, dishwasher, basic kitchenware, video entry phone, alarm, lift. One garage parking space included. Common building charges and utilities are billed separately.