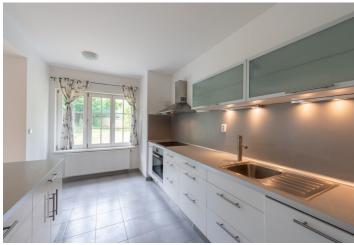

The layout of the two-story house offers on the ground floor a west-facing living room with an open kitchen and adjoining **garden terrace**, a foyer, a guest toilet and a laundry room. Upstairs there are 3 bedrooms, a study, a bathroom (w/ bathtub & shower) and a separate toilet. In the attic, there is a practical storage space, which is accessible after the open staircase.

The interior includes wooden glue-down floors, white wooden euro-windows and Velux skylights, a solid wood staircase, built-in wardrobes, a fully equipped kitchen and a Junkers gas boiler with an external boiler and a storage water heater. The facade was insulated as a part of a renovation in 2011. Parking is available in the garage (with a covered walkway) and on a paved area in front of the house. The well maintained west-facing garden provides comfortable seating with plenty of privacy thanks to its lush trees.