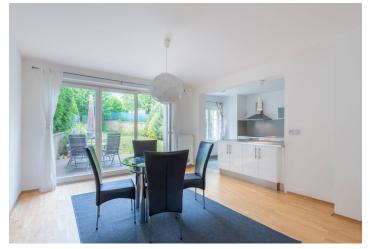

The layout of the two-story house offers on the ground floor a west-facing living room with an open kitchen and adjoining **garden terrace**, a foyer, a guest toilet and a laundry room. Upstairs there are 3 bedrooms, a study, a bathroom (w/ bathtub & shower) and a separate toilet. In the attic, there is a practical storage space, which is accessible after the open staircase.

The interior includes wooden glue-down floors, white wooden euro-windows and Velux skylights, a solid wood staircase, built-in wardrobes, a fully equipped kitchen and a Junkers gas boiler with an external boiler and a storage water heater. The facade was insulated as a part of a renovation in 2011. Parking is available in the garage (with a covered walkway) and on a paved area in front of the house. The well maintained west-facing garden provides comfortable seating with plenty of privacy thanks to its lush trees.