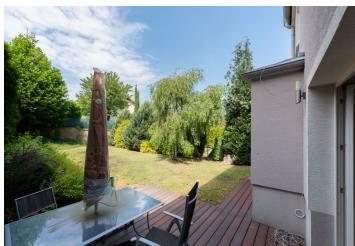

The layout of the two-story house offers on the ground floor a west-facing living room with an open kitchen and adjoining **garden terrace**, a foyer, a guest toilet and a laundry room. Upstairs there are 3 bedrooms, a study, a bathroom (w/ bathtub & shower) and a separate toilet. In the attic, there is a practical storage space, which is accessible after the open staircase.

The interior includes wooden glue-down floors, white wooden euro-windows and Velux skylights, a solid wood staircase, built-in wardrobes, a fully equipped kitchen and a Junkers gas boiler with an external boiler and a storage water heater. The facade was insulated as a part of a renovation in 2011. Parking is available in the garage (with a covered walkway) and on a paved area in front of the house. The well maintained west-facing garden provides comfortable seating with plenty of privacy thanks to its lush trees.