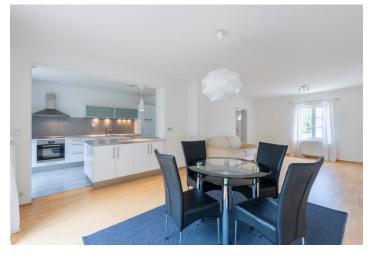

The layout of the two-story house offers on the ground floor a west-facing living room with an open kitchen and adjoining **garden terrace**, a foyer, a guest toilet and a laundry room. Upstairs there are 3 bedrooms, a study, a bathroom (w/ bathtub & shower) and a separate toilet. In the attic, there is a practical storage space, which is accessible after the open staircase.

The interior includes wooden glue-down floors, white wooden euro-windows and Velux skylights, a solid wood staircase, built-in wardrobes, a fully equipped kitchen and a Junkers gas boiler with an external boiler and a storage water heater. The facade was insulated as a part of a renovation in 2011. Parking is available in the garage (with a covered walkway) and on a paved area in front of the house. The well maintained west-facing garden provides comfortable seating with plenty of privacy thanks to its lush trees.