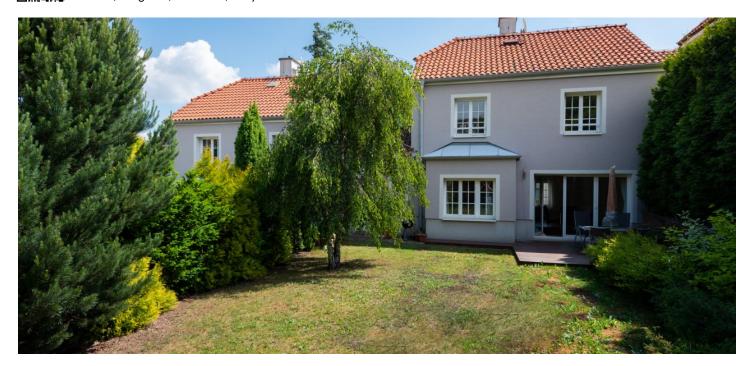

This row house with a well-kept garden boasting mature trees is situated in a clean and quiet location of Prague 6 - Nebušice. The house is close to the Tichá Šárka nature reserve and the international ISP school, and is within easy reach of the airport.

The interior includes wooden glue-down floors, white wooden euro-windows and Velux skylights, a solid wood staircase, built-in wardrobes, a fully equipped kitchen and a Junkers gas boiler with an external boiler and a storage water heater. The facade was insulated as a part of a renovation in 2011. Parking is available in the garage (with a covered walkway) and on a paved area in front of the house. The well maintained west-facing garden provides comfortable seating with plenty of privacy thanks to its lush trees.