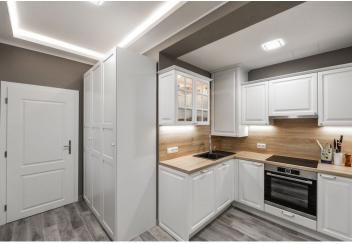

The apartment consists of a hall connected with kitchen, a living room with a glass niche, 3 bedrooms (2 of which are interconnected), a utility room and a bathroom.

Recently, the apartment underwent a renovation. The hallway and kitchen have tile imitation wood floors. The kitchen is fully equipped with built-in appliances, such as an induction hob and a BOSCH oven. Restored original or replica interior doors; safety entrance door. The modern bathroom with a sink, toilet, bathtub and skylight has LED color-changing lighting. The washing machine is hidden in the utility room. Heating and water heating is provided by a Junkers gas condensing boiler.