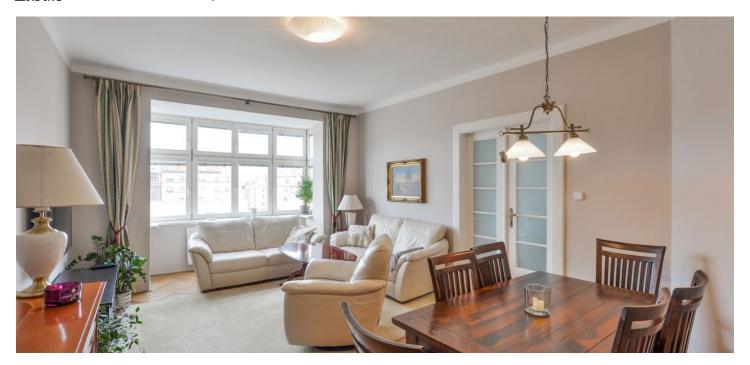

\* Area of the unit according to the Civil Code. The area consists of the sum total area of the entire unit bounded by perimeter walls.

Renovated apartment with original preserved features situated in a corner apartment building with a lift, close to public transport stops with direct connections to the city center.

The apartment consists of a hall connected with kitchen, a living room with a glass niche, 3 bedrooms (2 of which are interconnected), a utility room and a bathroom.

Recently, the apartment underwent a renovation. The hallway and kitchen have tile imitation wood floors. The kitchen is fully equipped with built-in appliances, such as an induction hob and a BOSCH oven. Restored original or replica interior doors; safety entrance door. The modern bathroom with a sink, toilet, bathtub and skylight has LED color-changing lighting. The washing machine is hidden in the utility room. Heating and water heating is provided by a Junkers gas condensing boiler.