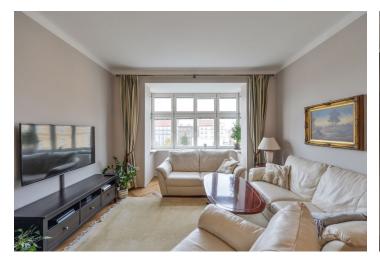

The apartment consists of a hall connected with kitchen, a living room with a glass niche, 3 bedrooms (2 of which are interconnected), a utility room and a bathroom.

Recently, the apartment underwent a renovation. The hallway and kitchen have tile imitation wood floors. The kitchen is fully equipped with built-in appliances, such as an induction hob and a BOSCH oven. Restored original or replica interior doors; safety entrance door. The modern bathroom with a sink, toilet, bathtub and skylight has LED color-changing lighting. The washing machine is hidden in the utility room. Heating and water heating is provided by a Junkers gas condensing boiler.