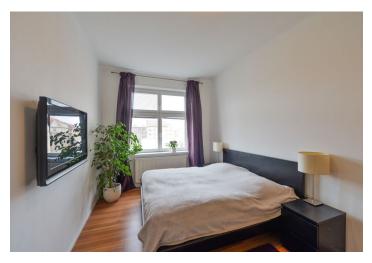

The apartment consists of a hall connected with kitchen, a living room with a glass niche, 3 bedrooms (2 of which are interconnected), a utility room and a bathroom.

Recently, the apartment underwent a renovation. The hallway and kitchen have tile imitation wood floors. The kitchen is fully equipped with built-in appliances, such as an induction hob and a BOSCH oven. Restored original or replica interior doors; safety entrance door. The modern bathroom with a sink, toilet, bathtub and skylight has LED color-changing lighting. The washing machine is hidden in the utility room. Heating and water heating is provided by a Junkers gas condensing boiler.