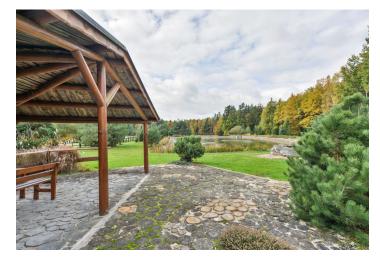

The house is **stylishly equipped**, the staircase is wooden. The wooden windows are fitted with grilles and shutters on the ground floor. On both floors there is a fireplace. Part of the large garden is a **gazebo** with oak flooring, hand-drawn beams and an interesting roof, that is ideal for family and friendly encounters as well as a sitting by the outdoor **fireplace with a smokehouse**. The house has its **own water source** and its own water purification system. Heating is provided by a **gas boiler** with a storage tank and a **wood boiler** in a separate boiler room. **Covered parking space** on the plot.

The farmhouse, surrounded by a garden with ornamental and fruit trees, is located by a pond where you can swim and go fishing. The house stands on the end of the road, there are only two farms and a big pond. There are many cycling paths and hiking trails nearby. A larger village with shops, restaurants, a kindergarten and primary school is accessible within 5 minutes by car. The spa town of Třeboň, boasting many cultural and social activities is within a 10-minute drive.