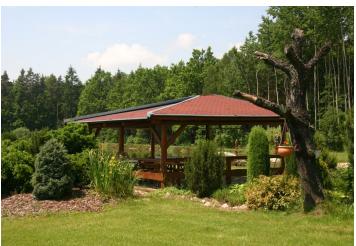

The house is **stylishly equipped**, the staircase is wooden. The wooden windows are fitted with grilles and shutters on the ground floor. On both floors there is a fireplace. Part of the large garden is a **gazebo** with oak flooring, hand-drawn beams and an interesting roof, that is ideal for family and friendly encounters as well as a sitting by the outdoor **fireplace with a smokehouse**. The house has its **own water source** and its own water purification system. Heating is provided by a **gas boiler** with a storage tank and a **wood boiler** in a separate boiler room. **Covered parking space** on the plot.