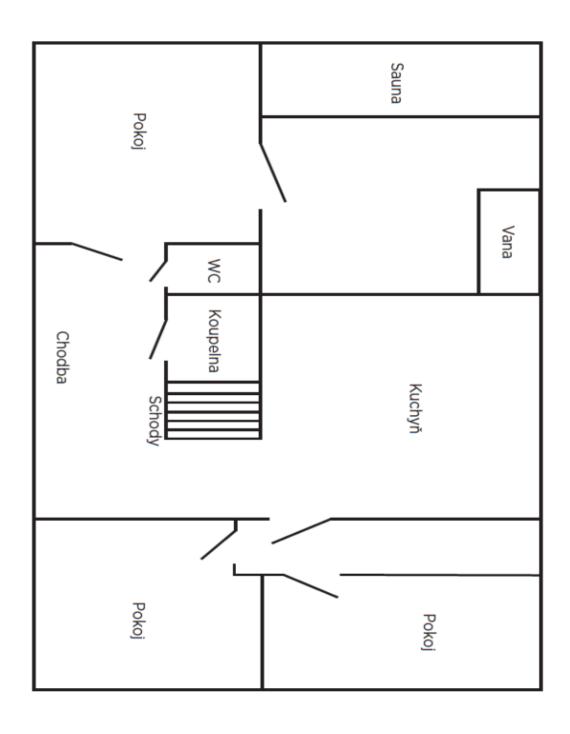

Sold

The Ground floor consists of a **living room with fireplace**, kitchen, dining room, two guest bedrooms, bathroom, sauna, separate toilet, storeroom and a hall with a staircase. On the first floor there is a generous hall, two bedrooms, a bathroom and a separate toilet. The **barn with a garage** adjoins the building.