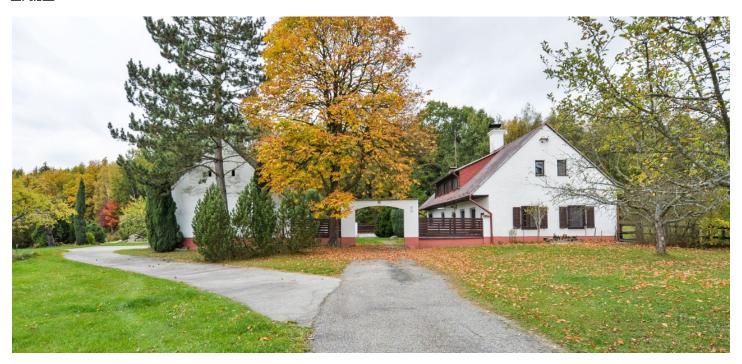

 PENB
 G

 Reference number
 27075

Forests, ponds, fields and original farms - this is the neighborhood of this family farmhouse including a romantic garden with its own bathing pond with a sandy beach. The property is suitable for recreational or permanent living in the quiet natural environment of Třeboň, in the Ema Destinová region.

Sold

The Ground floor consists of a **living room with fireplace**, kitchen, dining room, two guest bedrooms, bathroom, sauna, separate toilet, storeroom and a hall with a staircase. On the first floor there is a generous hall, two bedrooms, a bathroom and a separate toilet. The **barn with a garage** adjoins the building.

The house is **stylishly equipped**, the staircase is wooden. The wooden windows are fitted with grilles and shutters on the ground floor. On both floors there is a fireplace. Part of the large garden is a **gazebo** with oak flooring, hand-drawn beams and an interesting roof, that is ideal for family and friendly encounters as well as a sitting by the outdoor **fireplace with a smokehouse**. The house has its **own water source** and its own water purification system. Heating is provided by a **gas boiler** with a storage tank and a **wood boiler** in a separate boiler room. **Covered parking space** on the plot.