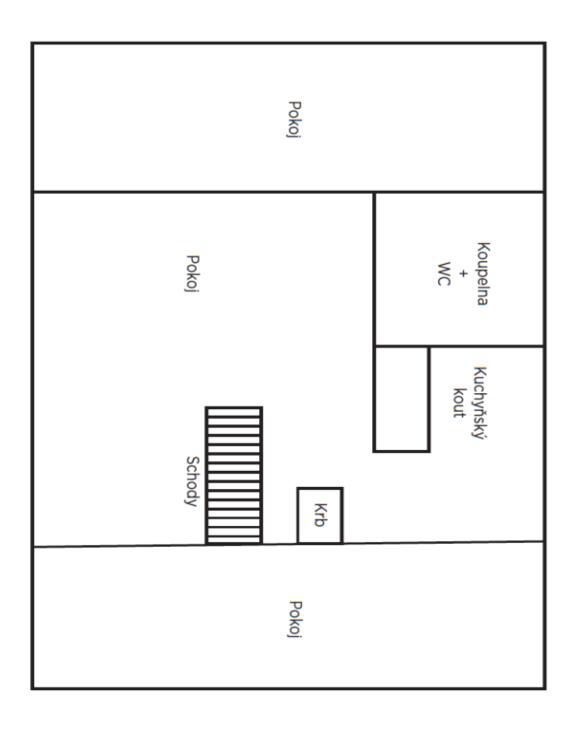

Sold

The Ground floor consists of a **living room with fireplace**, kitchen, dining room, two guest bedrooms, bathroom, sauna, separate toilet, storeroom and a hall with a staircase. On the first floor there is a generous hall, two bedrooms, a bathroom and a separate toilet. The **barn with a garage** adjoins the building.

## House Five-bedroom (6+1)

229 m², Jindřichův Hradec

1. Patro