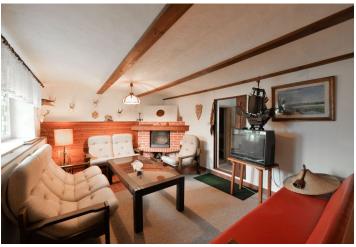

Sold

The Ground floor consists of a **living room with fireplace**, kitchen, dining room, two guest bedrooms, bathroom, sauna, separate toilet, storeroom and a hall with a staircase. On the first floor there is a generous hall, two bedrooms, a bathroom and a separate toilet. The **barn with a garage** adjoins the building.

The house is **stylishly equipped**, the staircase is wooden. The wooden windows are fitted with grilles and shutters on the ground floor. On both floors there is a fireplace. Part of the large garden is a **gazebo** with oak flooring, hand-drawn beams and an interesting roof, that is ideal for family and friendly encounters as well as a sitting by the outdoor **fireplace with a smokehouse**. The house has its **own water source** and its own water purification system. Heating is provided by a **gas boiler** with a storage tank and a **wood boiler** in a separate boiler room. **Covered parking space** on the plot.