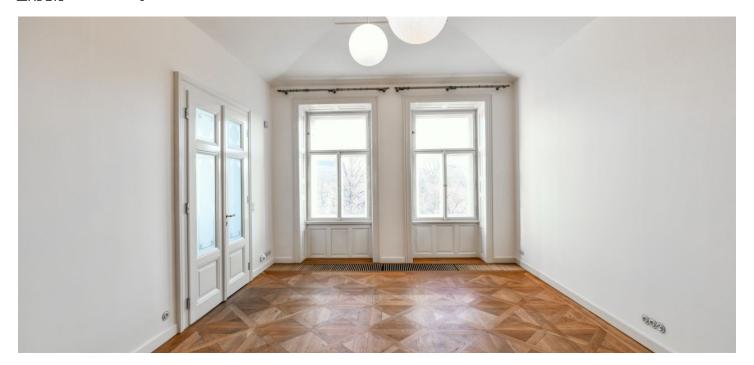

\* Area of the unit according to the Civil Code. The area consists of the sum total area of the entire unit bounded by perimeter walls.

Boasting a wonderful location on the Vltava riverbank, this air-conditioned 1-bedroom 2-bathroom apartment with a balcony has been renovated to a high standard. Situated on the second floor of a meticulously renovated Neoclassical residential building with preserved original details, a lift, parking, reception, and camera system. Centrally located right across the river from the National Theater, within walking distance of Malá Strana, Kampa Island, Old Town and numerous historic sights. Quick access to the Prague Castle complex, the Anděl commercial center, and the French School.

The interior features a living room and a fully fitted eat-in kitchen, both facing the river, one bedroom with a **balcony** facing the well-kept green courtyard, **two bathrooms** with heated floors (walk-in shower / bath, toilet), two utility rooms, and an entrance hall with a built-in wardrobe.

High ceilings, **solid wood parquet floors**, renovated original windows and doors, Miele appliances, dishwasher, induction cooktop, satellite connection, video entry phone, alarm, **cellar**. One **garage parking** space included. Service charges, water and heating CZK 10,000 per month. Electricity is billed separately (transfer to the tenant).