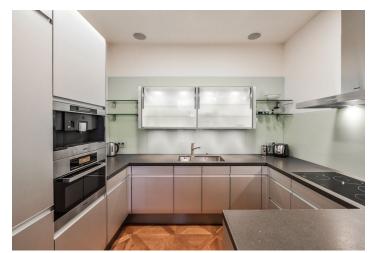

The interior features a living room and a fully fitted eat-in kitchen, both facing the river, one bedroom with a **balcony** facing the well-kept green courtyard, **two bathrooms** with heated floors (walk-in shower / bath, toilet), two utility rooms, and an entrance hall with a built-in wardrobe.

High ceilings, **solid wood parquet floors**, renovated original windows and doors, Miele appliances, dishwasher, induction cooktop, satellite connection, video entry phone, alarm, **cellar**. One **garage parking** space included. Service charges, water and heating CZK 10,000 per month. Electricity is billed separately (transfer to the tenant).