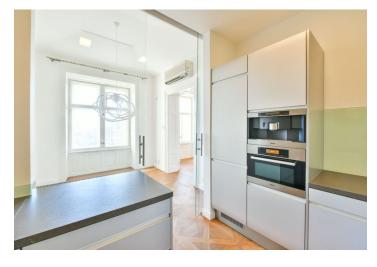

The interior features a living room and a fully fitted eat-in kitchen, both facing the river, one bedroom with a **balcony** facing the well-kept green courtyard, **two bathrooms** with heated floors (walk-in shower / bath, toilet), two utility rooms, and an entrance hall with a built-in wardrobe.

High ceilings, **solid wood parquet floors**, renovated original windows and doors, Miele appliances, dishwasher, induction cooktop, satellite connection, video entry phone, alarm, **cellar**. One **garage parking** space included. Service charges, water and heating CZK 10,000 per month. Electricity is billed separately (transfer to the tenant).