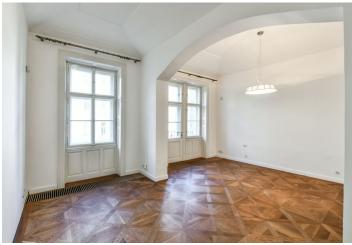

The interior features a living room and a fully fitted eat-in kitchen, both facing the river, one bedroom with a **balcony** facing the well-kept green courtyard, **two bathrooms** with heated floors (walk-in shower / bath, toilet), two utility rooms, and an entrance hall with a built-in wardrobe.

High ceilings, **solid wood parquet floors**, renovated original windows and doors, Miele appliances, dishwasher, induction cooktop, satellite connection, video entry phone, alarm, **cellar**. One **garage parking** space included. Service charges, water and heating CZK 10,000 per month. Electricity is billed separately (transfer to the tenant).