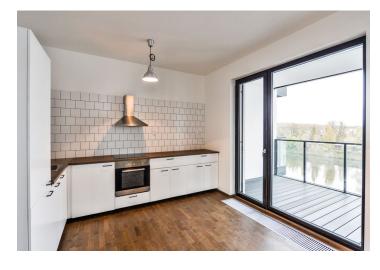

The interior includes two separate bedrooms, a living room with a fully fitted open kitchen and **terrace** overlooking the river, bathroom with bath and toilet, utility room, guest toilet, and entrance hall with built-in storage.

Wooden floors, tiles, French windows, security entry door, wardrobes in one bedroom, automatic outdoor blinds, **central switch**, dishwasher, video entry phone, cellar, lift. One **garage parking space** included. Project amenities also include a private garden, guest parking, barbecue point, bike rental, and bike path leading to Trója neighborhood. Deposit for common building charges, water and heating approx. CZK 6000 per month. Electricity is billed separately. Interior 84 m², terrace 17 m².