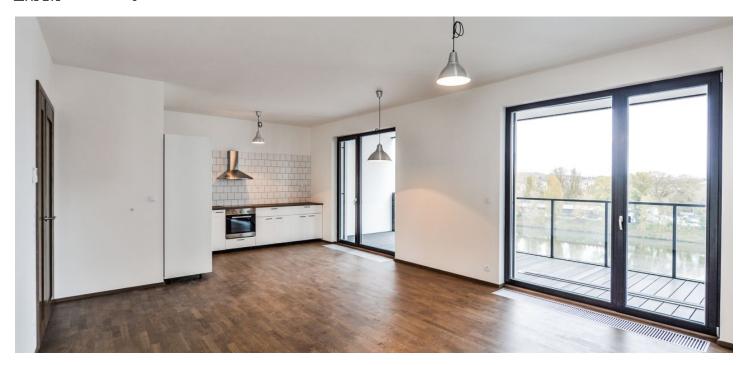

The interior includes two separate bedrooms, a living room with a fully fitted open kitchen and **terrace** overlooking the river, bathroom with bath and toilet, utility room, guest toilet, and entrance hall with built-in storage.

Wooden floors, tiles, French windows, security entry door, wardrobes in one bedroom, automatic outdoor blinds, **central switch**, dishwasher, video entry phone, cellar, lift. One **garage parking space** included. Project amenities also include a private garden, guest parking, barbecue point, bike rental, and bike path leading to Trója neighborhood. Deposit for common building charges, water and heating approx. CZK 6000 per month. Electricity is billed separately. Interior 84 m², terrace 17 m².