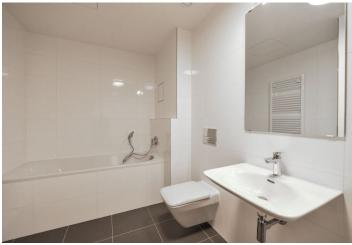

The interior includes two separate bedrooms, a living room with a fully fitted open kitchen and **terrace** overlooking the river, bathroom with bath and toilet, utility room, guest toilet, and entrance hall with built-in storage.