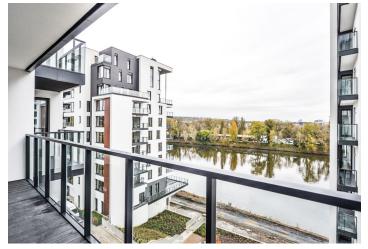

\* Area of the unit according to the Civil Code. The area consists of the sum total area of the entire unit bounded by perimeter walls.

Benefiting from beautiful unobstructed views of the Vltava River and surrounding greenery is this brand new 2-bedroom flat with a 17 m<sup>2</sup> terrace. Situated on the sixth floor of the newly constructed residential project Marina Island, with 24/7 reception and security, camera system plus underground parking, right on the Vltava riverbank, in a fast growing Prague 7 area with quick connections to the city center and full amenities within easy reach. Tram connections to metro stations Palmovka, Nádraží Holešovice and Vltavská.