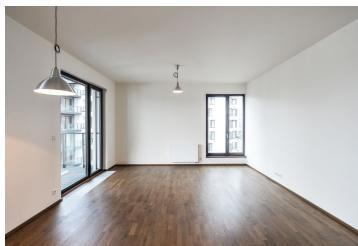

The interior includes two separate bedrooms, a living room with a fully fitted open kitchen and **terrace** overlooking the river, bathroom with bath and toilet, utility room, guest toilet, and entrance hall with built-in storage.