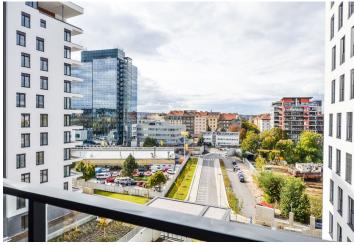

The interior includes one bedroom with views of the river, living room with a fully fitted open kitchen and dining space, bathroom with bath and toilet, and entrance hall. The **balcony** is accessible from both main rooms.

Wooden floors, tiles, French windows, security entry door, washing machine, dishwasher, cellar, lift. One **garage parking space** included. Project amenities also include a private garden, guest parking, bike rental, and bike path leading to Trója neighborhood. Deposit for common building charges, water and heating around CZK 3500 per month. Electricity is billed separately. Mid term rental available at a higher rent.