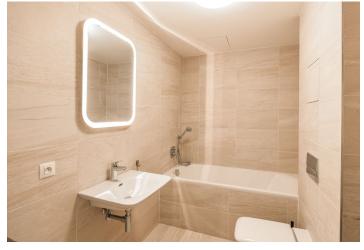

The interior includes one bedroom with views of the river, living room with a fully fitted open kitchen and dining space, bathroom with bath and toilet, and entrance hall. The **balcony** is accessible from both main rooms.