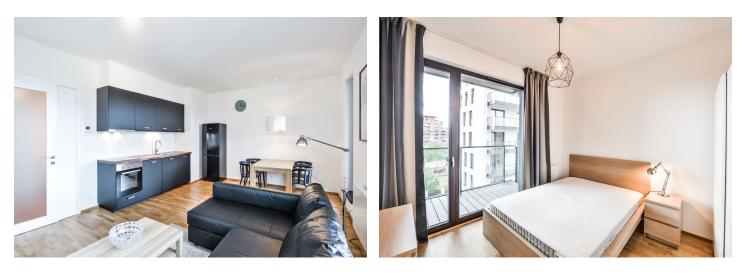

The interior includes one bedroom with views of the river, living room with a fully fitted open kitchen and dining space, bathroom with bath and toilet, and entrance hall. The **balcony** is accessible from both main rooms.

Wooden floors, tiles, French windows, security entry door, washing machine, dishwasher, cellar, lift. One **garage parking space** included. Project amenities also include a private garden, guest parking, bike rental, and bike path leading to Trója neighborhood. Deposit for common building charges, water and heating around CZK 3500 per month. Electricity is billed separately. Mid term rental available at a higher rent.