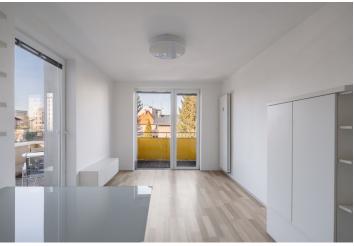

The apartment includes one smaller walk-through room with built-in wardrobes (possible to use as a walk-in closet or a study), one bedroom with a balcony, a living room with a fully fitted open plan kitchen and two balconies, a bathroom with a bathtub and toilet, and an entrance hall.

Laminate floors, tiles, French windows, blinds, washer, dishwasher, microwave oven, UPC cable, camera system, chip entry to the building. Parking can be arranged on the gated plot at CZK 1,500/month.