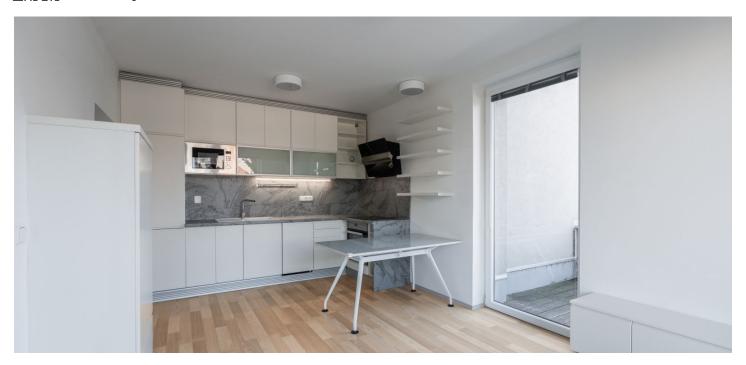

The apartment includes one smaller walk-through room with built-in wardrobes (possible to use as a walk-in closet or a study), one bedroom with a balcony, a living room with a fully fitted open plan kitchen and two balconies, a bathroom with a bathtub and toilet, and an entrance hall.

Laminate floors, tiles, French windows, blinds, washer, dishwasher, microwave oven, UPC cable, camera system, chip entry to the building. Parking can be arranged on the gated plot at CZK 1,500/month.