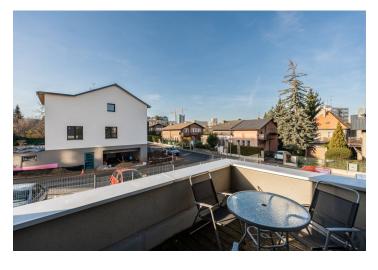

## **Apartment Two-bedroom (3+kk)**

€1033 I CZK 26 000

60 m², Prague 4, Michle, Na líše

| Total area       | 84 m²                                                                                                               |
|------------------|---------------------------------------------------------------------------------------------------------------------|
| Floor area*      | 60 m²                                                                                                               |
| Balcony          | 24 m²                                                                                                               |
| Parking Parking  | g on the plot can be arranged.                                                                                      |
| Cellar           | -                                                                                                                   |
| Service price    | Monthly deposit for services<br>and heating CZK 4,000 for 2<br>persons. Electricity -<br>transferred to the tenant. |
| PENB             | В                                                                                                                   |
| Reference number | 27092                                                                                                               |
| Available from   | Immediately                                                                                                         |

\* Area of the unit according to the Civil Code. The area consists of the sum total area of the entire unit bounded by perimeter walls.

Modern unfurnished apartment with 3 balconies, situated on the raised ground floor of an apartment building with outdoor parking. On a quiet street in a residential area in a location with full civic amenities in close proximity, near the BB Centrum and Brumlovka multifunctional centers, with bus connections to the Budějovická and Kačerov metro stations and quick access to the center.

The apartment includes one smaller walk-through room with built-in wardrobes (possible to use as a walk-in closet or a study), one bedroom with a balcony, a living room with a fully fitted open plan kitchen and two balconies, a bathroom with a bathtub and toilet, and an entrance hall.