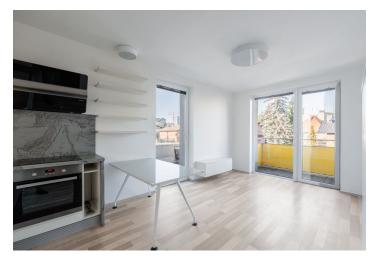

The apartment includes one smaller walk-through room with built-in wardrobes (possible to use as a walk-in closet or a study), one bedroom with a balcony, a living room with a fully fitted open plan kitchen and two balconies, a bathroom with a bathtub and toilet, and an entrance hall.

Laminate floors, tiles, French windows, blinds, washer, dishwasher, microwave oven, UPC cable, camera system, chip entry to the building. Parking can be arranged on the gated plot at CZK 1,500/month.