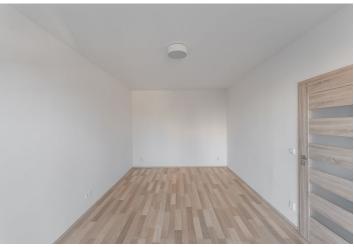

\* Area of the unit according to the Civil Code. The area consists of the sum total area of the entire unit bounded by perimeter walls.

Modern unfurnished apartment with 3 balconies, situated on the raised ground floor of an apartment building with outdoor parking. On a quiet street in a residential area in a location with full civic amenities in close proximity, near the BB Centrum and Brumlovka multifunctional centers, with bus connections to the Budějovická and Kačerov metro stations and quick access to the center.

The apartment includes one smaller walk-through room with built-in wardrobes (possible to use as a walk-in closet or a study), one bedroom with a balcony, a living room with a fully fitted open plan kitchen and two balconies, a bathroom with a bathtub and toilet, and an entrance hall.

Laminate floors, tiles, French windows, blinds, washer, dishwasher, microwave oven, UPC cable, camera system, chip entry to the building. Parking can be arranged on the gated plot at CZK 1,500/month.