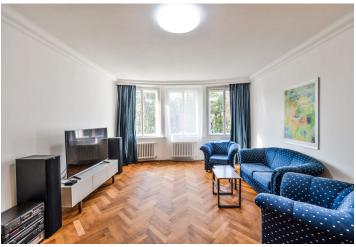

\* Area of the unit according to the Civil Code. The area consists of the sum total area of the entire unit bounded by perimeter walls.

Fully refurbished furnished 2-bedroom flat with beautiful green views, on the third top floor of an Art Nouveau townhouse with a shared back garden. Well located in a quiet street surrounded by greenery in the prestigious Hradčany neighborhood, minutes from the Letná park and the Prague Castle, just moments from Hradčanská metro station. Full amenities in the immediate neighborhood including quality cafes and restaurants, convenient to the airport and international schools.

The interior features two bedrooms, living room with bay windows, a fully fitted eat-in kitchen, bathroom (bath, bidet, toilet), walk-in closet, utility room, guest toilet, and a spacious central entrance hall.

Preserved original architectural details, solid wood parquet floors, tiles, carpets, security entry door, washer, dryer, dishwasher, gas boiler, TV, cellar. No lift. Can be rented without furniture. Easy parking on the street. Common building charges are included in the rent. Utilities are billed separately.