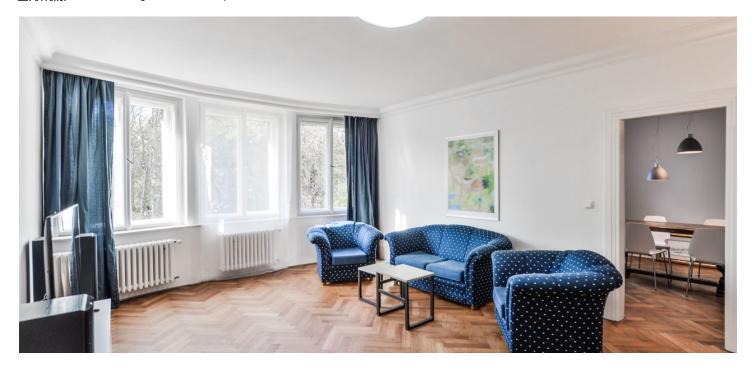

The interior features two bedrooms, living room with bay windows, a fully fitted eat-in kitchen, bathroom (bath, bidet, toilet), walk-in closet, utility room, guest toilet, and a spacious central entrance hall.

Preserved original architectural details, solid wood parquet floors, tiles, carpets, security entry door, washer, dryer, dishwasher, gas boiler, TV, cellar. No lift. Can be rented without furniture. Easy parking on the street. Common building charges are included in the rent. Utilities are billed separately.