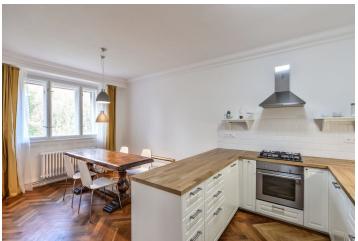

The interior features two bedrooms, living room with bay windows, a fully fitted eat-in kitchen, bathroom (bath, bidet, toilet), walk-in closet, utility room, guest toilet, and a spacious central entrance hall.

Preserved original architectural details, solid wood parquet floors, tiles, carpets, security entry door, washer, dryer, dishwasher, gas boiler, TV, cellar. No lift. Can be rented without furniture. Easy parking on the street. Common building charges are included in the rent. Utilities are billed separately.