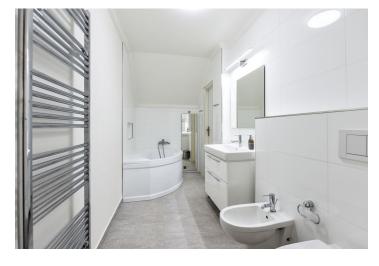

The interior features two bedrooms, living room with bay windows, a fully fitted eat-in kitchen, bathroom (bath, bidet, toilet), walk-in closet, utility room, guest toilet, and a spacious central entrance hall.