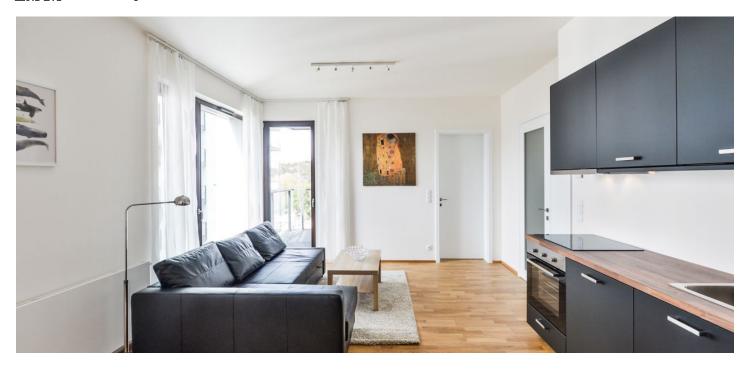

The interior includes one bedroom with views of the river, living room with a fully fitted open kitchen and dining space, bathroom with bathtub and toilet, and entrance hall. The **balcony** is accessible from both main rooms.

Wooden floors, tiles, French windows, security entry door, washing machine, dishwasher, cellar, lift. One **garage parking space** included. Project amenities also include a private garden, guest parking, barbecue point, bike rental, and bike path leading to the Trója neighborhood. Deposit for common building charges, water and heating around CZK 3,500 per month. Electricity is billed separately. Mid term rental available at a higher rent.