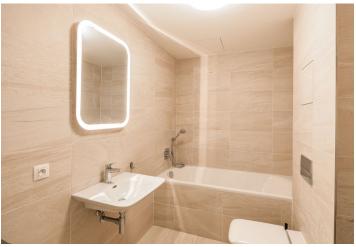

The interior includes one bedroom with views of the river, living room with a fully fitted open kitchen and dining space, bathroom with bathtub and toilet, and entrance hall. The **balcony** is accessible from both main rooms.