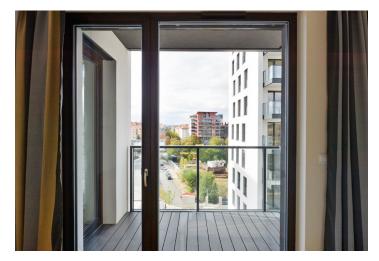

The interior includes one bedroom with views of the river, living room with a fully fitted open kitchen and dining space, bathroom with bathtub and toilet, and entrance hall. The **balcony** is accessible from both main rooms.