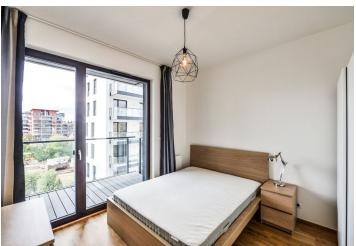

The interior includes one bedroom with views of the river, living room with a fully fitted open kitchen and dining space, bathroom with bathtub and toilet, and entrance hall. The **balcony** is accessible from both main rooms.