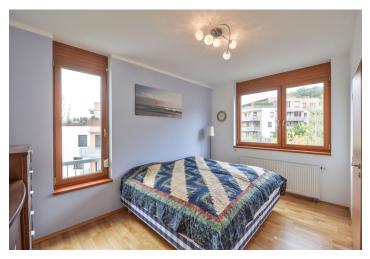

From the L-shaped entrance hall the doors lead to all the rooms in the apartment: a storeroom, separate toilet, bathroom, kitchen, living room with a dining area, large windows and a south-facing balcony, bedroom with ensuite bathroom and a children's room.