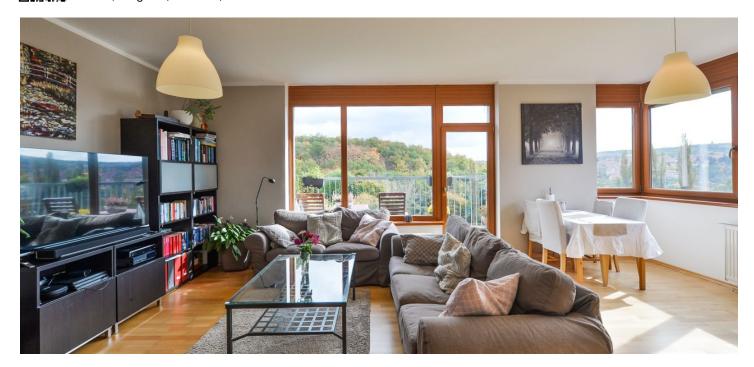

From the L-shaped entrance hall the doors lead to all the rooms in the apartment: a storeroom, separate toilet, bathroom, kitchen, living room with a dining area, large windows and a south-facing balcony, bedroom with ensuite bathroom and a children's room.

The apartment faces three cardinal directions. Furnishing includes large Euro windows with outdoor blinds, beech wood floors, enough storage space including large built-in wardrobes. Storage space can also be found in the bathroom with a bathtub, two wash basins and space for a washing machine. The kitchen is fully equipped with a hob, Whirpool oven and a granite sink. The apartment includes two garage spaces.