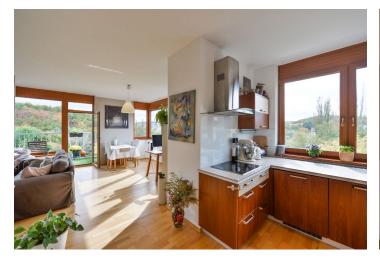

The apartment faces three cardinal directions. Furnishing includes large Euro windows with outdoor blinds, beech wood floors, enough storage space including large built-in wardrobes. Storage space can also be found in the bathroom with a bathtub, two wash basins and space for a washing machine. The kitchen is fully equipped with a hob, Whirpool oven and a granite sink. The apartment includes two garage spaces.