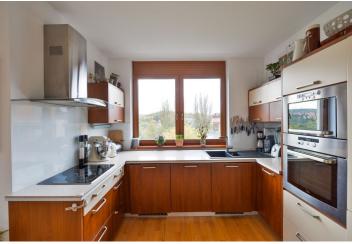

The apartment faces three cardinal directions. Furnishing includes large Euro windows with outdoor blinds, beech wood floors, enough storage space including large built-in wardrobes. Storage space can also be found in the bathroom with a bathtub, two wash basins and space for a washing machine. The kitchen is fully equipped with a hob, Whirpool oven and a granite sink. The apartment includes two garage spaces.