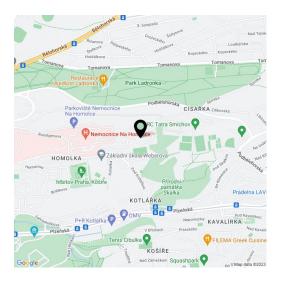

The largest value of this apartment is a perfectly clean and quiet environment with many possibilities for relaxation in one of the surrounding parks: for example Ladronka, Skalka or the Košíře-Motol nature park. A few meters from the house there is a primary school, private kindergarten, playground and a football club. Pharmacy, hospital, and a relaxation center with a swimming pool all nearby. The bus runs 7 minutes to the Anděl metro station, 600 meters from the house there is also a tram stop with several connections directly to the center.