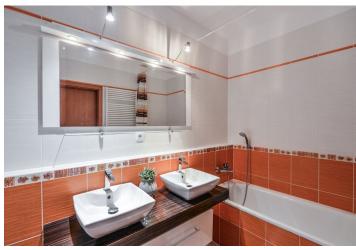

The apartment faces three cardinal directions. Furnishing includes large Euro windows with outdoor blinds, beech wood floors, enough storage space including large built-in wardrobes. Storage space can also be found in the bathroom with a bathtub, two wash basins and space for a washing machine. The kitchen is fully equipped with a hob, Whirpool oven and a granite sink. The apartment includes two garage spaces.