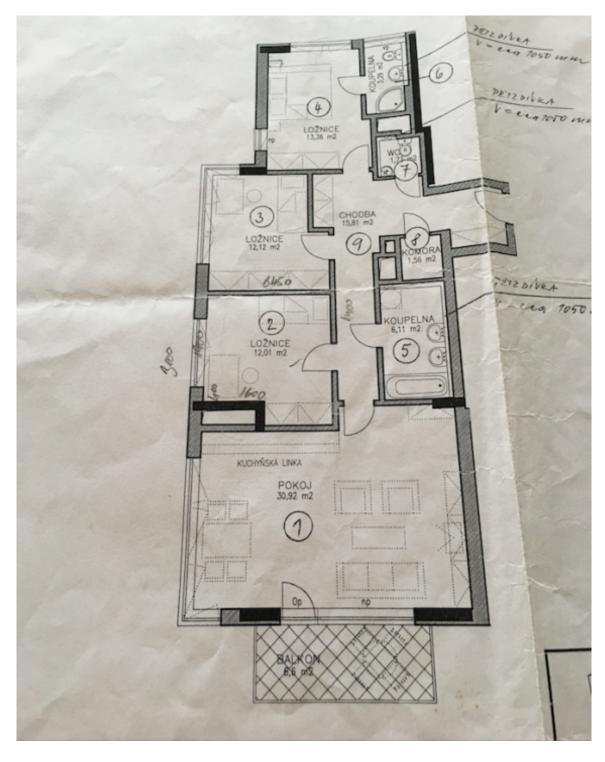

From the L-shaped entrance hall the doors lead to all the rooms in the apartment: a storeroom, separate toilet, bathroom, kitchen, living room with a dining area, large windows and a south-facing balcony, bedroom with ensuite bathroom and a children's room.

Interior 97 m<sup>2</sup>, balcony 6.6 m<sup>2</sup>.

Brno