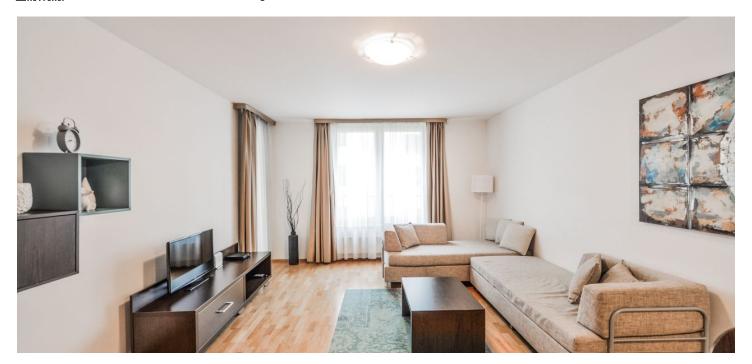

The interior includes living room with a fully fitted open kitchen and dining space, one bedroom with built-in wardrobes, bathroom with bath with a shower screen and toilet, and entrance hall with boiler cabinet. The **balcony** overlooks the green courtyard and is accessible from both main rooms.