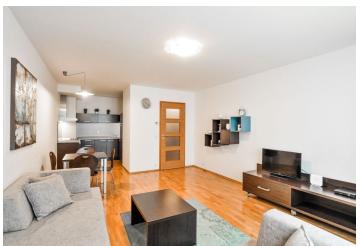

The interior includes living room with a fully fitted open kitchen and dining space, one bedroom with built-in wardrobes, bathroom with bath with a shower screen and toilet, and entrance hall with boiler cabinet. The **balcony** overlooks the green courtyard and is accessible from both main rooms.