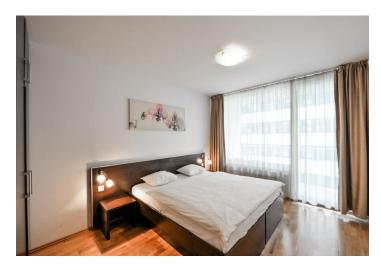

The interior includes living room with a fully fitted open kitchen and dining space, one bedroom with built-in wardrobes, bathroom with bath with a shower screen and toilet, and entrance hall with boiler cabinet. The **balcony** overlooks the green courtyard and is accessible from both main rooms.