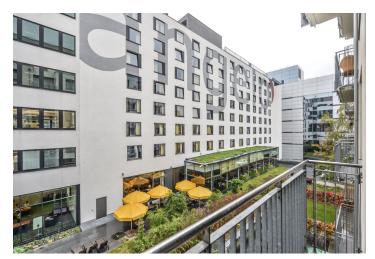

\* Area of the unit according to the Civil Code. The area consists of the sum total area of the entire unit bounded by perimeter walls.

Furnished 1-bedroom flat with a 6 m² balcony, situated on the second floor in the Anděl City Residence with a 24-hour reception, security cameras and underground parking. The modern residence offers many conveniences as it is located near a huge shopping center with sports and cultural facilities. Great public transportation connections, a few minute walk to Anděl metro station and multiple bus and tram links. Convenient to the French School.

The interior includes living room with a fully fitted open kitchen and dining space, one bedroom with built-in wardrobes, bathroom with bath with a shower screen and toilet, and entrance hall with boiler cabinet. The **balcony** overlooks the green courtyard and is accessible from both main rooms.