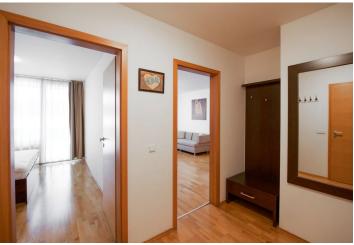

The interior includes living room with a fully fitted open kitchen and dining space, one bedroom with built-in wardrobes, bathroom with bath with a shower screen and toilet, and entrance hall with boiler cabinet. The **balcony** overlooks the green courtyard and is accessible from both main rooms.

Wooden floating floors, security entry door, independent gas boiler, washing machine, microwave oven, video entry phone, alarm, garden furniture, lift, cellar. Garage parking can be arranged at an additional fee. Common building charges and water CZK 1700/month. Gas and electricity are billed separately.