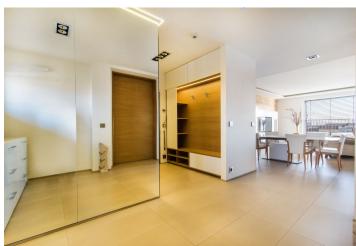

\* Area of the unit according to the Civil Code. The area consists of the sum total area of the entire unit bounded by perimeter walls.

Air-conditioned high-standard apartment with parking for three cars and two southern balconies with beautiful undisturbed views is part of a modern apartment complex in a quiet green area with fast and easy access to the city center.

The apartment is located on the 9th floor of the **Erasmus** residence. The location of the residence is in a quiet environment and close to greenery. The flat is dominated by a living room with a kitchenette. The room has large windows and balconies with a view of the rooftops of the surrounding houses and the horizon. Each of the three bedrooms has its own bathroom and parent's bedroom has also a cloakroom and a balcony. Furthermore, the apartment has a separate toilet and a utility room for a washing machine and dryer.

Quality furnishings include aluminum windows, underfloor heating throughout the apartment, backlit ceilings, custom-made patio doors, ceiling sound system, built-in safe, or intelligent lighting controls, outdoor blinds and air conditioning / heating. Air conditioning units in each room. Some walls are adorned with Traventin lining. The furniture is made to measure and is part of the sale. The apartment includes 2-car garage and 1 garage parking space. For relaxation and neighboring meetings there is a communal garden.