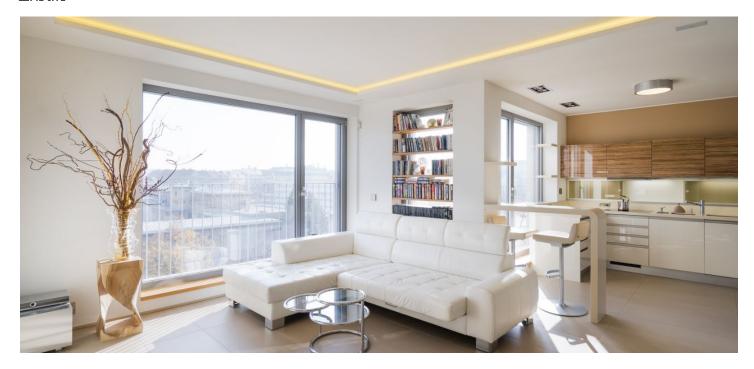

The apartment is located on the 9th floor of the **Erasmus** residence. The location of the residence is in a quiet environment and close to greenery. The flat is dominated by a living room with a kitchenette. The room has large windows and balconies with a view of the rooftops of the surrounding houses and the horizon. Each of the three bedrooms has its own bathroom and parent's bedroom has also a cloakroom and a balcony. Furthermore, the apartment has a separate toilet and a utility room for a washing machine and dryer.

Quality furnishings include aluminum windows, underfloor heating throughout the apartment, backlit ceilings, custom-made patio doors, ceiling sound system, built-in safe, or intelligent lighting controls, outdoor blinds and air conditioning / heating. Air conditioning units in each room. Some walls are adorned with Traventin lining. The furniture is made to measure and is part of the sale. The apartment includes 2-car garage and 1 garage parking space. For relaxation and neighboring meetings there is a communal garden.