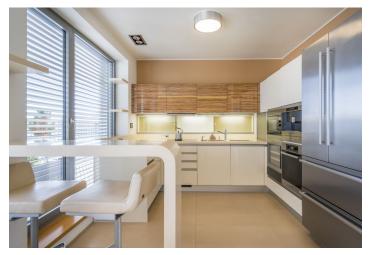

The apartment is located on the 9th floor of the **Erasmus** residence. The location of the residence is in a quiet environment and close to greenery. The flat is dominated by a living room with a kitchenette. The room has large windows and balconies with a view of the rooftops of the surrounding houses and the horizon. Each of the three bedrooms has its own bathroom and parent's bedroom has also a cloakroom and a balcony. Furthermore, the apartment has a separate toilet and a utility room for a washing machine and dryer.

Quality furnishings include aluminum windows, underfloor heating throughout the apartment, backlit ceilings, custom-made patio doors, ceiling sound system, built-in safe, or intelligent lighting controls, outdoor blinds and air conditioning / heating. Air conditioning units in each room. Some walls are adorned with Traventin lining. The furniture is made to measure and is part of the sale. The apartment includes 2-car garage and 1 garage parking space. For relaxation and neighboring meetings there is a communal garden.