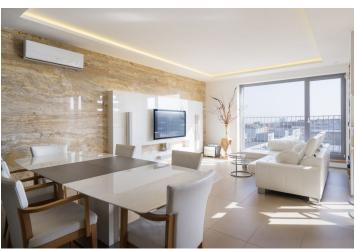

The apartment is located on the 9th floor of the **Erasmus** residence. The location of the residence is in a quiet environment and close to greenery. The flat is dominated by a living room with a kitchenette. The room has large windows and balconies with a view of the rooftops of the surrounding houses and the horizon. Each of the three bedrooms has its own bathroom and parent's bedroom has also a cloakroom and a balcony. Furthermore, the apartment has a separate toilet and a utility room for a washing machine and dryer.

Quality furnishings include aluminum windows, underfloor heating throughout the apartment, backlit ceilings, custom-made patio doors, ceiling sound system, built-in safe, or intelligent lighting controls, outdoor blinds and air conditioning / heating. Air conditioning units in each room. Some walls are adorned with Traventin lining. The furniture is made to measure and is part of the sale. The apartment includes 2-car garage and 1 garage parking space. For relaxation and neighboring meetings there is a communal garden.