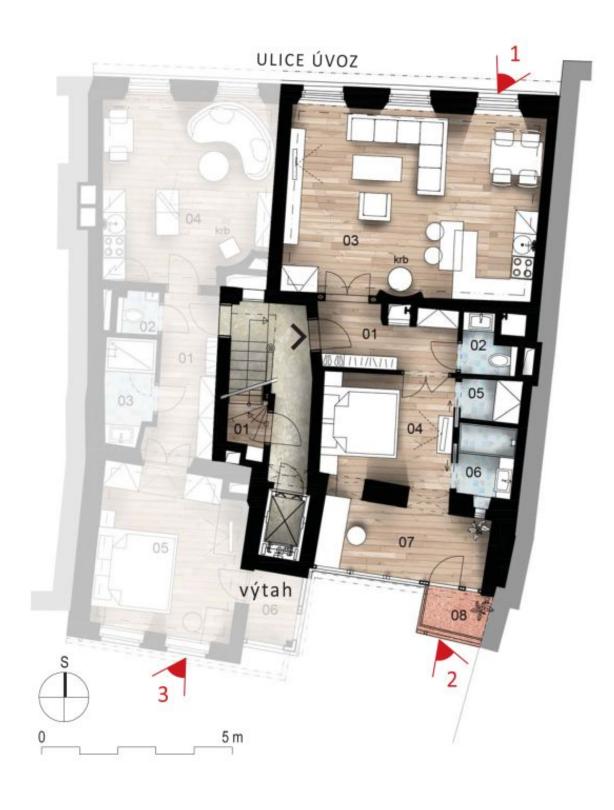

The interior of the apartment consists of an entrance hall with access to all of the other rooms: a living room with a kitchenette, a bedroom with a winter garden and a balcony, a bathroom, a separate toilet, and a walk-in closet.

Interior 66 m², balcony 1.9 m².