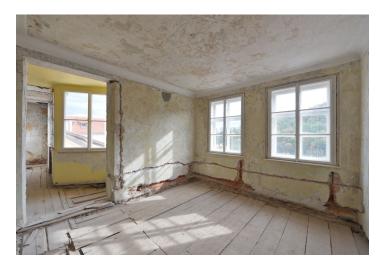

The interior of the apartment consists of an entrance hall with access to all of the other rooms: a living room with a kitchenette, a bedroom with a winter garden and a balcony, a bathroom, a separate toilet, and a walk-in closet.

The apartment will be offered in a state of **white walls**, i.e. prior to the completion of the final surfaces and fittings. The interior will be completed by the new owner under the supervision of the architect responsible for the whole project. All apartments will be fitted with replicas of original entrance doors, retrofitted timber windows facing the street, and new casement windows facing the courtyard. Ceilings will feature ornamental stucco without the final layer of paint. With a flexible layout, bathroom fixtures, and sanitary ware. The building will have a new roof and facade, the common areas will be renovated, all utilities will be upgraded, a new central gas boiler and **air conditioning** will be added, and **an elevator** will be also be installed.