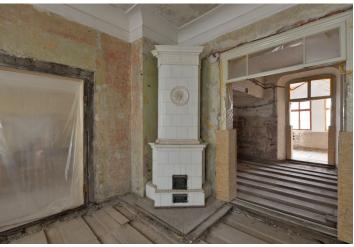

\* Area of the unit according to the Civil Code. The area consists of the sum total area of the entire unit bounded by perimeter walls.

Historic apartment featuring Baroque and Classicist elements with a winter garden and balcony on the 3rd floor of a fully reconstructed building. A true jewel nestled at the base of the Prague Castle, offering splendid views of Petrin Hill. A prestigious address in the heart of Lesser Town, in a place with a unique atmosphere, and just a few minutes' walk from Lesser Town Square, Charles Bridge, and Kampa Island. Completion scheduled for Q1 2019.

The apartment will be offered in a state of **white walls**, i.e. prior to the completion of the final surfaces and fittings. The interior will be completed by the new owner under the supervision of the architect responsible for the whole project. All apartments will be fitted with replicas of original entrance doors, retrofitted timber windows facing the street, and new casement windows facing the courtyard. Ceilings will feature ornamental stucco without the final layer of paint. With a flexible layout, bathroom fixtures, and sanitary ware. The building will have a new roof and facade, the common areas will be renovated, all utilities will be upgraded, a new central gas boiler and **air conditioning** will be added, and **an elevator** will be also be installed.