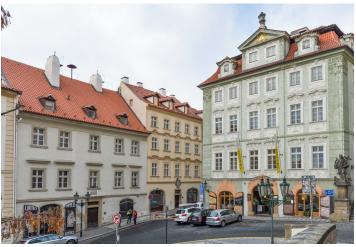

## **Retail space**

29 m², Prague 1, Malá Strana, Úvoz

27138

| Total area | 29 m² |
|------------|-------|
| Parking    | -     |
| PENB       | G     |

Sold

Retail space located on the ground floor of a fully reconstructed building from the 17th century. A prestigious address in the heart of Lesser Town, in a place with a unique atmosphere, right under the Prague Castle, close to the Charles Bridge and Kampa Island.

The house stands in an exclusive, sought-after location with minimal car traffic, close to the Prague Castle and within walking distance of many important sights, museums, galleries, restaurants, cafes, and romantic secluded spots. The house is located a few steps from Pohořelec and the Malostranské náměstí tram stops; the Malostranská metro station (line A) is 1 tram stop away. There are many landscaped parks and orchards close-by, such as the Velká strahovská zahrada garden or Petřín Orchards.