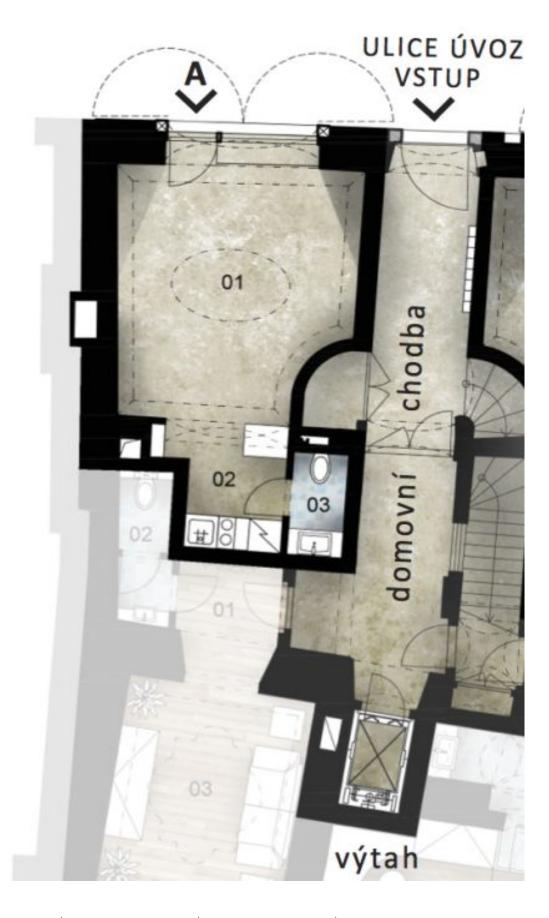

The unit is is in a state of **white walls**, i.e. prior to the completion of the final surfaces and fittings. The interior will be completed by the new owner under the supervision of the architect responsible for the whole project. The bathroom has a flexible layout, fixtures, and sanitary ware. The reconstruction of the building includes a new roof and facade, west-facing new casement windows, retrofitted timber windows facing the street, renovated common areas, a hydraulic **elevator**, a new central gas boiler as well as a preparation for air conditioning. All utility networks were upgraded. Replicas of the original entrance doors, ceilings with ornamental stucco without the final layer of paint. The purchase price includes a **cellar**. The renovation of the common areas has already been completed and approved.

Floor area 28.7 m<sup>2</sup>, cellar 13.9 m<sup>2</sup>.