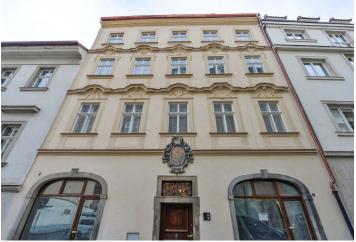

## **Retail space**

29 m², Prague 1, Malá Strana, Úvoz

27138

| Total area | 29 m² |
|------------|-------|
| Parking    | -     |
| PENB       | G     |

Sold

Retail space located on the ground floor of a fully reconstructed building from the 17th century. A prestigious address in the heart of Lesser Town, in a place with a unique atmosphere, right under the Prague Castle, close to the Charles Bridge and Kampa Island.

The unit is is in a state of **white walls**, i.e. prior to the completion of the final surfaces and fittings. The interior will be completed by the new owner under the supervision of the architect responsible for the whole project. The bathroom has a flexible layout, fixtures, and sanitary ware. The reconstruction of the building includes a new roof and facade, west-facing new casement windows, retrofitted timber windows facing the street, renovated common areas, a hydraulic **elevator**, a new central gas boiler as well as a preparation for air conditioning. All utility networks were upgraded. Replicas of the original entrance doors, ceilings with ornamental stucco without the final layer of paint. The purchase price includes a **cellar**. The renovation of the common areas has already been completed and approved.