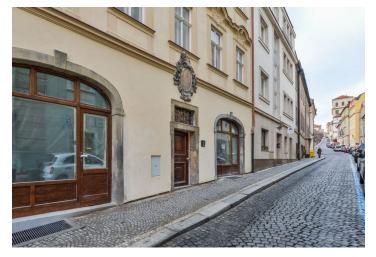

## **Retail space**

29 m², Prague 1, Malá Strana, Úvoz

27138

| Total area | 29 m² |
|------------|-------|
| Parking    | -     |
| PENB       | G     |

Sold

Retail space located on the ground floor of a fully reconstructed building from the 17th century. A prestigious address in the heart of Lesser Town, in a place with a unique atmosphere, right under the Prague Castle, close to the Charles Bridge and Kampa Island.

The unit is is in a state of **white walls**, i.e. prior to the completion of the final surfaces and fittings. The interior will be completed by the new owner under the supervision of the architect responsible for the whole project. The bathroom has a flexible layout, fixtures, and sanitary ware. The reconstruction of the building includes a new roof and facade, west-facing new casement windows, retrofitted timber windows facing the street, renovated common areas, a hydraulic **elevator**, a new central gas boiler as well as a preparation for air conditioning. All utility networks were upgraded. Replicas of the original entrance doors, ceilings with ornamental stucco without the final layer of paint. The purchase price includes a **cellar**. The renovation of the common areas has already been completed and approved.