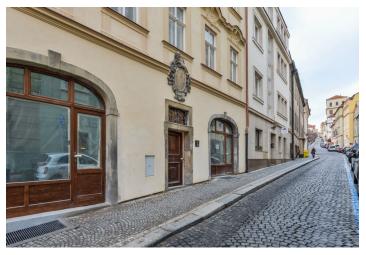

#### **Retail space**

29 m², Prague 1, Malá Strana, Úvoz

| Total area       | 29 m² |
|------------------|-------|
| Parking          | -     |
| PENB             | G     |
| Reference number | 27138 |

Retail space located on the ground floor of a fully reconstructed building from the 17th century. A prestigious address in the heart of Lesser Town, in a place with a unique atmosphere, right under the Prague Castle, close to the Charles Bridge and Kampa Island.

The unit is is in a state of **white walls**, i.e. prior to the completion of the final surfaces and fittings. The interior will be completed by the new owner under the supervision of the architect responsible for the whole project. The bathroom has a flexible layout, fixtures, and sanitary ware. The reconstruction of the building includes a new roof and facade, west-facing new casement windows, retrofitted timber windows facing the street, renovated common areas, a hydraulic **elevator**, a new central gas boiler as well as a preparation for air conditioning. All utility networks were upgraded. Replicas of the original entrance doors, ceilings with ornamental stucco without the final layer of paint. The purchase price includes a **cellar**. The renovation of the common areas has already been completed and approved.