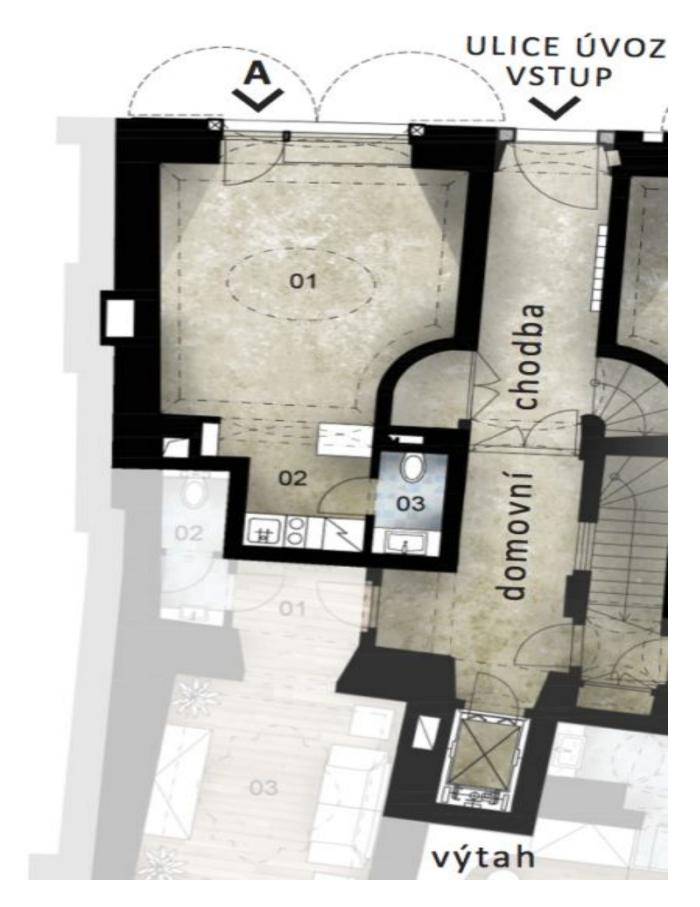

The unit is is in a state of **white walls**, i.e. prior to the completion of the final surfaces and fittings. The interior will be completed by the new owner under the supervision of the architect responsible for the whole project. The bathroom has a flexible layout, fixtures, and sanitary ware. The reconstruction of the building includes a new roof and facade, west-facing new casement windows, retrofitted timber windows facing the street, renovated common areas, a hydraulic **elevator**, a new central gas boiler as well as a preparation for air conditioning. All utility networks were upgraded. Replicas of the original entrance doors, ceilings with ornamental stucco without the final layer of paint. The purchase price includes a **cellar**. The renovation of the common areas has already been completed and approved.

Floor area 28.7 m², cellar 13.9 m².

Svoboda & Williams s.r.o. info@svoboda-williams.com www.svoboda-williams.com **Prague** +420 257 328 281 +420 724 551 238

Brno +420 543 250 711 +420 724 551 238 **Bratislava** +421 948 939 938 **PDF created** 31. 01. 2025, 08:00