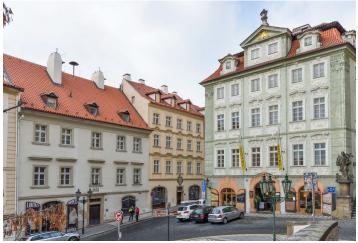

#### **Retail space**

29 m², Prague 1, Malá Strana, Úvoz

| Total area       | 29 m² |
|------------------|-------|
| Parking          | -     |
| PENB             | G     |
| Reference number | 27138 |

Retail space located on the ground floor of a fully reconstructed building from the 17th century. A prestigious address in the heart of Lesser Town, in a place with a unique atmosphere, right under the Prague Castle, close to the Charles Bridge and Kampa Island.

The house stands in an exclusive, sought-after location with minimal car traffic, close to the Prague Castle and within walking distance of many **important sights, museums, galleries, restaurants, cafes, and romantic secluded spots.** The house is located a few steps from Pohořelec and the Malostranské náměstí tram stops; the **Malostranská** metro station (line A) is 1 tram stop away. There are many landscaped parks and orchards close-by, such as the **Velká strahovská zahrada garden** or **Petřín Orchards**.