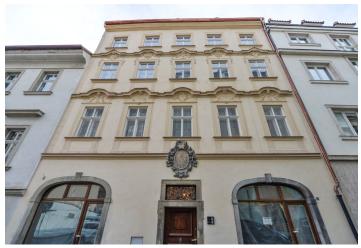

#### **Retail space**

29 m², Prague 1, Malá Strana, Úvoz

| Total area       | 29 m² |
|------------------|-------|
| Parking          | -     |
| PENB             | G     |
| Reference number | 27138 |

Retail space located on the ground floor of a fully reconstructed building from the 17th century. A prestigious address in the heart of Lesser Town, in a place with a unique atmosphere, right under the Prague Castle, close to the Charles Bridge and Kampa Island.

The unit is is in a state of **white walls**, i.e. prior to the completion of the final surfaces and fittings. The interior will be completed by the new owner under the supervision of the architect responsible for the whole project. The bathroom has a flexible layout, fixtures, and sanitary ware. The reconstruction of the building includes a new roof and facade, west-facing new casement windows, retrofitted timber windows facing the street, renovated common areas, a hydraulic **elevator**, a new central gas boiler as well as a preparation for air conditioning. All utility networks were upgraded. Replicas of the original entrance doors, ceilings with ornamental stucco without the final layer of paint. The purchase price includes a **cellar**. The renovation of the common areas has already been completed and approved.