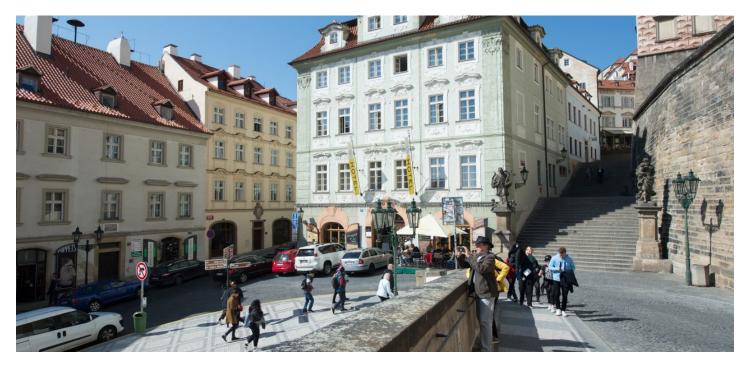

#### **Retail space**

38 m², Prague 1, Malá Strana, Úvoz

| Total area       | 38 m² |
|------------------|-------|
| Parking          | _     |
| PENB             | G     |
| Reference number | 27139 |

Retail space located on the ground floor of a fully reconstructed building. A true jewel nestled at the base of the Prague Castle, offering splendid views of Petrin Hill. A prestigious address in the heart of Lesser Town, in a place with a unique atmosphere. Just a few minutes' walk from Lesser Town Square, Charles Bridge, and Kampa Island.

The house stands in an exclusive, sought-after location with minimal car traffic, close to the Prague Castle and within walking distance of many **important sights, museums, galleries, restaurants, cafes, and romantic secluded spots.** The house is located a few steps from Pohořelec and the Malostranské náměstí tram stops; the **Malostranská** metro station (line A) is 1 tram stop away. There are many landscaped parks and orchards close-by, such as the **Velká strahovská zahrada garden** or **Petřín Orchards**.