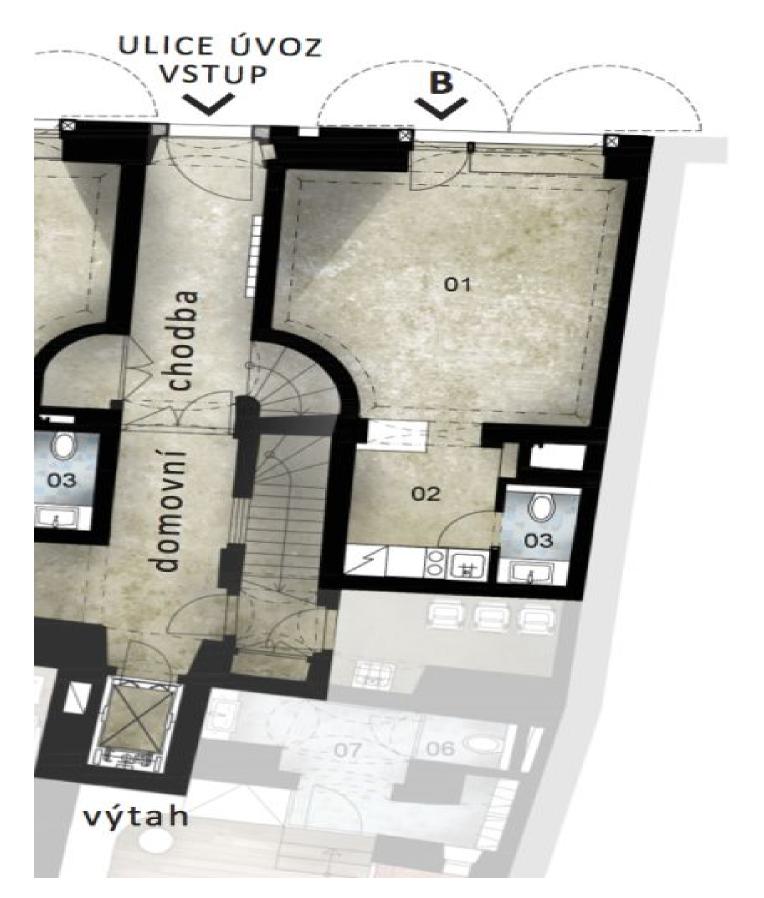

Floor area 37.9 m<sup>2</sup>.

Svoboda & Williams s.r.o. info@svoboda-williams.com www.svoboda-williams.com Prague +420 257 328 281 +420 724 551 238

Brno +420 543 250 711 +420 724 551 238 **Bratislava** +421 948 939 938 **PDF created** 31. 01. 2025, 08:01