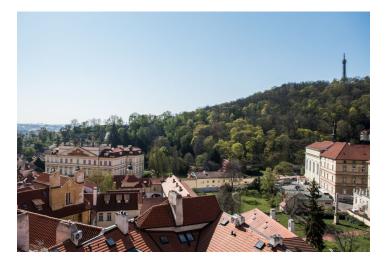

#### **Retail space**

38 m², Prague 1, Malá Strana, Úvoz

| Total area       | 38 m² |
|------------------|-------|
| Parking          | _     |
| PENB             | G     |
| Reference number | 27139 |

Retail space located on the ground floor of a fully reconstructed building. A true jewel nestled at the base of the Prague Castle, offering splendid views of Petrin Hill. A prestigious address in the heart of Lesser Town, in a place with a unique atmosphere. Just a few minutes' walk from Lesser Town Square, Charles Bridge, and Kampa Island.

The house stands in an exclusive, sought-after location with minimal car traffic, close to the Prague Castle and within walking distance of many **important sights, museums, galleries, restaurants, cafes, and romantic secluded spots.** The house is located a few steps from Pohořelec and the Malostranské náměstí tram stops; the **Malostranská** metro station (line A) is 1 tram stop away. There are many landscaped parks and orchards close-by, such as the **Velká strahovská zahrada garden** or **Petřín Orchards**.