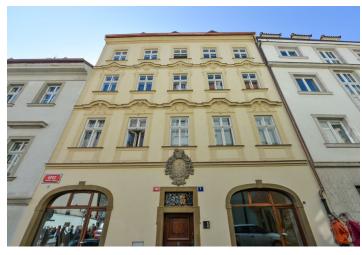

#### **Retail space**

38 m², Prague 1, Malá Strana, Úvoz

| Total area       | 38 m² |
|------------------|-------|
| Parking          | _     |
| PENB             | G     |
| Reference number | 27139 |

Retail space located on the ground floor of a fully reconstructed building. A true jewel nestled at the base of the Prague Castle, offering splendid views of Petrin Hill. A prestigious address in the heart of Lesser Town, in a place with a unique atmosphere. Just a few minutes' walk from Lesser Town Square, Charles Bridge, and Kampa Island.

The unit is in a state of **white walls**, i.e. prior to the completion of the final surfaces and fittings. The interior will be completed by the new owner under the supervision of the architect responsible for the whole project. The bathroom has a flexible layout, fixtures, and sanitary ware. The reconstruction of the building includes a new roof and facade, west-facing new casement windows, retrofitted timber windows facing the street, renovated common areas, a hydraulic **elevator**, a new central gas boiler as well as a preparation for air conditioning. All utility networks were upgraded. Replicas of the original entrance doors, ceilings with ornamental stucco without the final layer of paint. The renovation of the common areas has already been completed and approved.