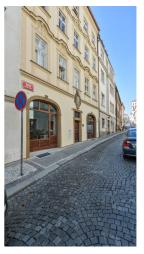

#### **Retail space**

38 m², Prague 1, Malá Strana, Úvoz

| Total area       | 38 m² |
|------------------|-------|
| Parking          | _     |
| PENB             | G     |
| Reference number | 27139 |

Retail space located on the ground floor of a fully reconstructed building. A true jewel nestled at the base of the Prague Castle, offering splendid views of Petrin Hill. A prestigious address in the heart of Lesser Town, in a place with a unique atmosphere. Just a few minutes' walk from Lesser Town Square, Charles Bridge, and Kampa Island.

The house stands in an exclusive, sought-after location with minimal car traffic, close to the Prague Castle and within walking distance of many **important sights, museums, galleries, restaurants, cafes, and romantic secluded spots.** The house is located a few steps from Pohořelec and the Malostranské náměstí tram stops; the **Malostranská** metro station (line A) is 1 tram stop away. There are many landscaped parks and orchards close-by, such as the **Velká strahovská zahrada garden** or **Petřín Orchards**.