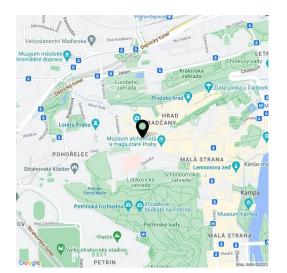

#### **Retail space**

38 m², Prague 1, Malá Strana, Úvoz

| Total area       | 38 m² |
|------------------|-------|
| Parking          | _     |
| PENB             | G     |
| Reference number | 27139 |

Retail space located on the ground floor of a fully reconstructed building. A true jewel nestled at the base of the Prague Castle, offering splendid views of Petrin Hill. A prestigious address in the heart of Lesser Town, in a place with a unique atmosphere. Just a few minutes' walk from Lesser Town Square, Charles Bridge, and Kampa Island.

The house stands in an exclusive, sought-after location with minimal car traffic, close to the Prague Castle and within walking distance of many **important sights, museums, galleries, restaurants, cafes, and romantic secluded spots.** The house is located a few steps from Pohořelec and the Malostranské náměstí tram stops; the **Malostranská** metro station (line A) is 1 tram stop away. There are many landscaped parks and orchards close-by, such as the **Velká strahovská zahrada garden** or **Petřín Orchards**.