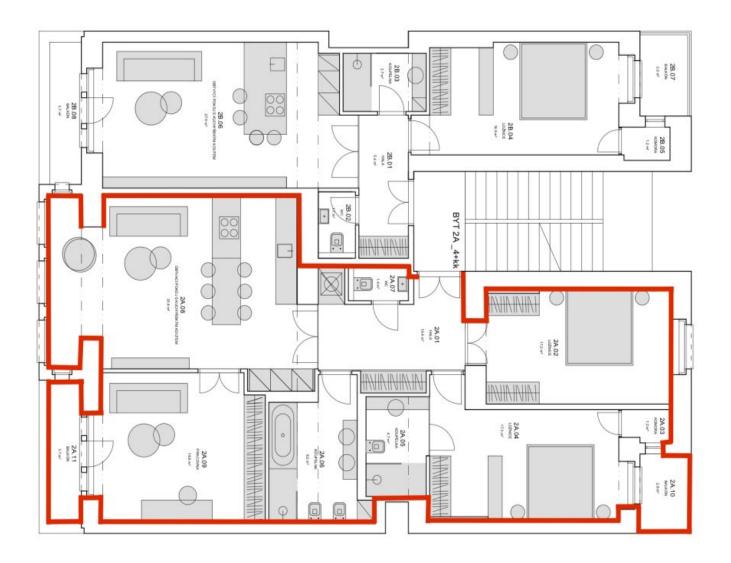

The layout offers a living room with a dining area and an open plan kitchen, a study with a **southwest-facing balcony**, 2 bedrooms (1 with an en-suite bathroom and access to the balcony) with windows facing the courtyard, a bathroom, a guest toilet, an entrance hall, and a closet.

## Apartment Three-bedroom (4+kk)

Ask for price

114 m², Prague 3, Vinohrady, Slavíkova

|       | TABULKA MISTNOSTI                                                                                                                                                                                                                                                                                                                                                                                                                                                                                                                                                                                                                                                                                                                                                                                                                                                                                                                                                                                                                                                                                                                                                                                                                                                                                                                                                                                                                                                                                                                                                                                                                                                                                                                                                                                                                                                                                                         |        |
|-------|---------------------------------------------------------------------------------------------------------------------------------------------------------------------------------------------------------------------------------------------------------------------------------------------------------------------------------------------------------------------------------------------------------------------------------------------------------------------------------------------------------------------------------------------------------------------------------------------------------------------------------------------------------------------------------------------------------------------------------------------------------------------------------------------------------------------------------------------------------------------------------------------------------------------------------------------------------------------------------------------------------------------------------------------------------------------------------------------------------------------------------------------------------------------------------------------------------------------------------------------------------------------------------------------------------------------------------------------------------------------------------------------------------------------------------------------------------------------------------------------------------------------------------------------------------------------------------------------------------------------------------------------------------------------------------------------------------------------------------------------------------------------------------------------------------------------------------------------------------------------------------------------------------------------------|--------|
| C.M.  | MISTNOST                                                                                                                                                                                                                                                                                                                                                                                                                                                                                                                                                                                                                                                                                                                                                                                                                                                                                                                                                                                                                                                                                                                                                                                                                                                                                                                                                                                                                                                                                                                                                                                                                                                                                                                                                                                                                                                                                                                  | PLODIA |
| 24.01 | HALA                                                                                                                                                                                                                                                                                                                                                                                                                                                                                                                                                                                                                                                                                                                                                                                                                                                                                                                                                                                                                                                                                                                                                                                                                                                                                                                                                                                                                                                                                                                                                                                                                                                                                                                                                                                                                                                                                                                      | 10.4   |
| 24.02 | LOZNICE                                                                                                                                                                                                                                                                                                                                                                                                                                                                                                                                                                                                                                                                                                                                                                                                                                                                                                                                                                                                                                                                                                                                                                                                                                                                                                                                                                                                                                                                                                                                                                                                                                                                                                                                                                                                                                                                                                                   | 17.2   |
| 24.03 | KONONA                                                                                                                                                                                                                                                                                                                                                                                                                                                                                                                                                                                                                                                                                                                                                                                                                                                                                                                                                                                                                                                                                                                                                                                                                                                                                                                                                                                                                                                                                                                                                                                                                                                                                                                                                                                                                                                                                                                    | 1,2    |
| 24.04 | LOZNICE                                                                                                                                                                                                                                                                                                                                                                                                                                                                                                                                                                                                                                                                                                                                                                                                                                                                                                                                                                                                                                                                                                                                                                                                                                                                                                                                                                                                                                                                                                                                                                                                                                                                                                                                                                                                                                                                                                                   | 173    |
| 24.05 | NDUPELNA                                                                                                                                                                                                                                                                                                                                                                                                                                                                                                                                                                                                                                                                                                                                                                                                                                                                                                                                                                                                                                                                                                                                                                                                                                                                                                                                                                                                                                                                                                                                                                                                                                                                                                                                                                                                                                                                                                                  | 407    |
| 24.06 | KOUPELNA                                                                                                                                                                                                                                                                                                                                                                                                                                                                                                                                                                                                                                                                                                                                                                                                                                                                                                                                                                                                                                                                                                                                                                                                                                                                                                                                                                                                                                                                                                                                                                                                                                                                                                                                                                                                                                                                                                                  | 9,2    |
| 24.07 | wc                                                                                                                                                                                                                                                                                                                                                                                                                                                                                                                                                                                                                                                                                                                                                                                                                                                                                                                                                                                                                                                                                                                                                                                                                                                                                                                                                                                                                                                                                                                                                                                                                                                                                                                                                                                                                                                                                                                        | 1,4    |
| 24.08 | KONDER REPORT OF A CONTRACT REPORT OF A CONTRACTACTACTACTACTACTACTACTACTACTACTACTACTA | 848    |
| 24.08 | PRACOVNA                                                                                                                                                                                                                                                                                                                                                                                                                                                                                                                                                                                                                                                                                                                                                                                                                                                                                                                                                                                                                                                                                                                                                                                                                                                                                                                                                                                                                                                                                                                                                                                                                                                                                                                                                                                                                                                                                                                  | 18.5   |
|       | CELINEM                                                                                                                                                                                                                                                                                                                                                                                                                                                                                                                                                                                                                                                                                                                                                                                                                                                                                                                                                                                                                                                                                                                                                                                                                                                                                                                                                                                                                                                                                                                                                                                                                                                                                                                                                                                                                                                                                                                   | 114.5  |
| 24,10 | BALKON                                                                                                                                                                                                                                                                                                                                                                                                                                                                                                                                                                                                                                                                                                                                                                                                                                                                                                                                                                                                                                                                                                                                                                                                                                                                                                                                                                                                                                                                                                                                                                                                                                                                                                                                                                                                                                                                                                                    | 2.8    |
|       | BALKON                                                                                                                                                                                                                                                                                                                                                                                                                                                                                                                                                                                                                                                                                                                                                                                                                                                                                                                                                                                                                                                                                                                                                                                                                                                                                                                                                                                                                                                                                                                                                                                                                                                                                                                                                                                                                                                                                                                    | 3,7    |