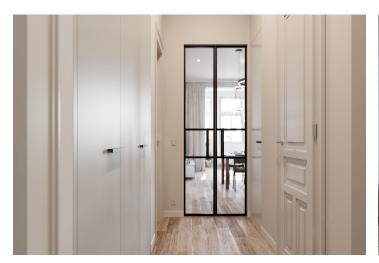

The layout offers a living room with a dining area and an open plan kitchen, a study with a **southwest-facing balcony**, 2 bedrooms (1 with an en-suite bathroom and access to the balcony) with windows facing the courtyard, a bathroom, a guest toilet, an entrance hall, and a closet.

The apartment is offered in a completely finished state with the option of white walls finishing (i.e. before the completion of the final surfaces - floors, tiles). Facilities include **oak floors**, large-format tiles, high quality sanitary ware, **cassette interior doors** and **replicas of casement windows**, double-wing entrance doors with period mouldings, data distribution, a home phone, and a preparation for a satellite TV. Heating will be provided by a central boiler room in the basement. The purchase price includes a **cellar**.