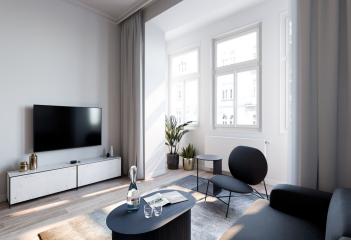

The layout offers a living room with a dining area and an open plan kitchen, a study with a **southwest-facing balcony**, 2 bedrooms (1 with an en-suite bathroom and access to the balcony) with windows facing the courtyard, a bathroom, a guest toilet, an entrance hall, and a closet.

The apartment is offered in a completely finished state with the option of white walls finishing (i.e. before the completion of the final surfaces - floors, tiles). Facilities include **oak floors**, large-format tiles, high quality sanitary ware, **cassette interior doors** and **replicas of casement windows**, double-wing entrance doors with period mouldings, data distribution, a home phone, and a preparation for a satellite TV. Heating will be provided by a central boiler room in the basement. The purchase price includes a **cellar**.