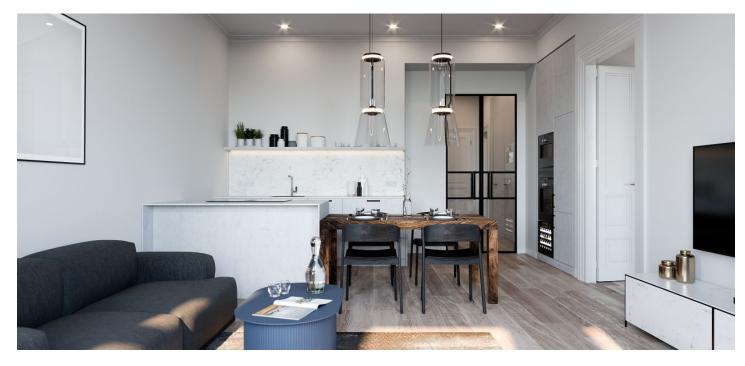

The layout offers a living room with a dining area and an open plan kitchen, a study with a **southwest-facing balcony**, 2 bedrooms (1 with an en-suite bathroom and access to the balcony) with windows facing the courtyard, a bathroom, a guest toilet, an entrance hall, and a closet.

The apartment is offered in a completely finished state with the option of white walls finishing (i.e. before the completion of the final surfaces - floors, tiles). Facilities include **oak floors**, large-format tiles, high quality sanitary ware, **cassette interior doors** and **replicas of casement windows**, double-wing entrance doors with period mouldings, data distribution, a home phone, and a preparation for a satellite TV. Heating will be provided by a central boiler room in the basement. The purchase price includes a **cellar**.