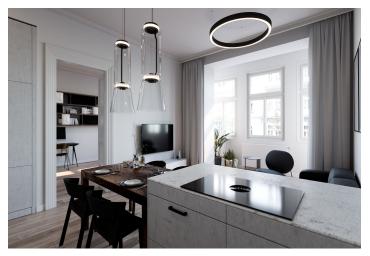

The layout offers a living room with a dining area and an open plan kitchen, a study with a **southwest-facing balcony**, 2 bedrooms (1 with an en-suite bathroom and access to the balcony) with windows facing the courtyard, a bathroom, a guest toilet, an entrance hall, and a closet.

The apartment is offered in a completely finished state with the option of white walls finishing (i.e. before the completion of the final surfaces - floors, tiles). Facilities include **oak floors**, large-format tiles, high quality sanitary ware, **cassette interior doors** and **replicas of casement windows**, double-wing entrance doors with period mouldings, data distribution, a home phone, and a preparation for a satellite TV. Heating will be provided by a central boiler room in the basement. The purchase price includes a **cellar**.