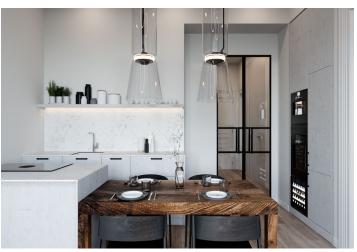

The layout offers a living room with a dining area and an open plan kitchen, a study with a **southwest-facing balcony**, 2 bedrooms (1 with an en-suite bathroom and access to the balcony) with windows facing the courtyard, a bathroom, a guest toilet, an entrance hall, and a closet.

The apartment is offered in a completely finished state with the option of white walls finishing (i.e. before the completion of the final surfaces - floors, tiles). Facilities include **oak floors**, large-format tiles, high quality sanitary ware, **cassette interior doors** and **replicas of casement windows**, double-wing entrance doors with period mouldings, data distribution, a home phone, and a preparation for a satellite TV. Heating will be provided by a central boiler room in the basement. The purchase price includes a **cellar**.