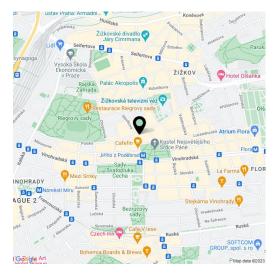

\* Area of the unit according to the Civil Code. The area consists of the sum total area of the entire unit bounded by perimeter walls.

This apartment with a balcony is located on the 2nd floor of a boutique residential project consisting of the reconstruction of a 19th-century apartment building. In an attractive residential part of Vinohrady just a few steps from Riegrovy Sady Park, Jiřího z Poděbrad Square, or the Žižkov TV Tower. Completion is scheduled for summer 2020.

The sought-after location provides all civic amenities and **easy access to the center** thanks to the close proximity of a tram stop and the Jiřího z Poděbrad metro station (line A). Within walking distance, there are both kindergartens and elementary schools, high schools, shops, cafes, and restaurants, the Akropolis Palace, **Mahlerovy Sady** Garden with the Žižkov TV Tower, and the Sokol Královské Vinohrady swimming pool in **Riegrovy Sady** Park.