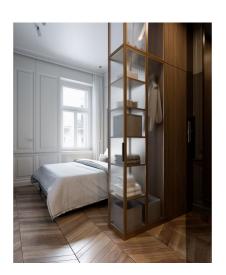

The layout consists of a living room with a dining area and an open plan kitchen, a bedroom with a closet and access to a **balcony facing the courtyard**, a bathroom with a shower, a separate toilet, and an entrance hall.

The apartment is offered in a completely finished state with the option of white walls finishing (i.e. before the completion of the final surfaces - floors, tiles). Facilities include **oak floors**, large-format tiles, high quality sanitary ware, **cassette interior doors** and **replicas of casement windows**, doublewing entrance doors with period mouldings, data distribution, a home phone, and a preparation for a satellite TV. Heating will be provided by the central boiler room in the basement. The purchase price includes **a cellar**.