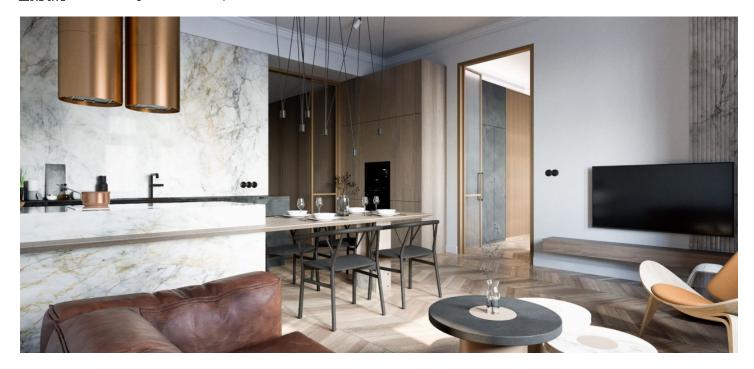

The layout consists of a living room with a dining area and an open plan kitchen, a bedroom with a closet and access to a **balcony facing the courtyard**, a bathroom with a shower, a separate toilet, and an entrance hall.

The apartment is offered in a completely finished state with the option of white walls finishing (i.e. before the completion of the final surfaces - floors, tiles). Facilities include **oak floors**, large-format tiles, high quality sanitary ware, **cassette interior doors** and **replicas of casement windows**, doublewing entrance doors with period mouldings, data distribution, a home phone, and a preparation for a satellite TV. Heating will be provided by the central boiler room in the basement. The purchase price includes **a cellar**.