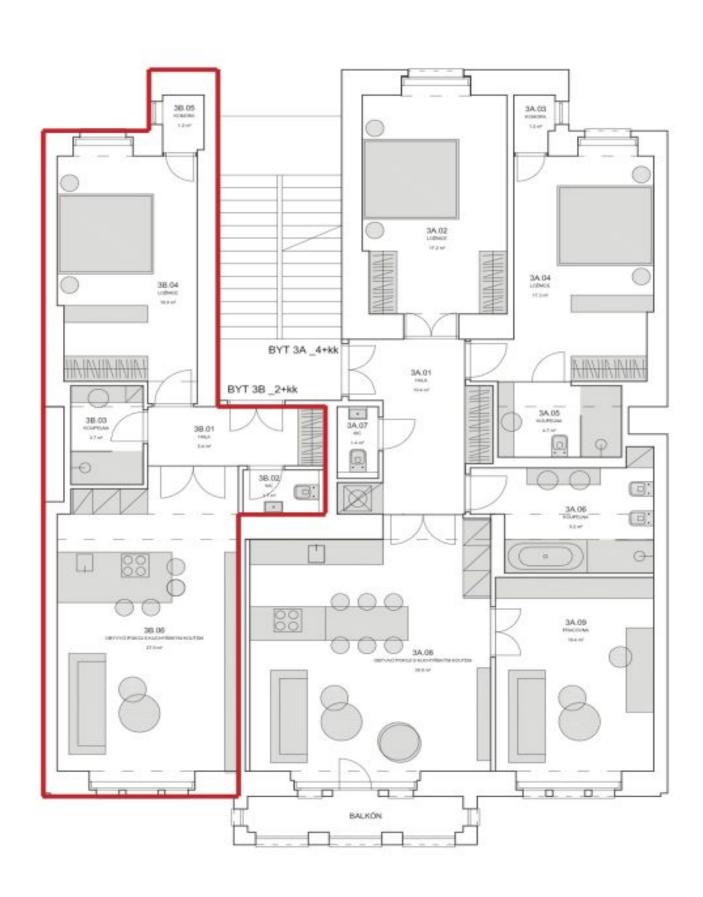

The layout consists of a living room with a dining area and an open plan kitchen, a bedroom with a closet and access to a **balcony facing the courtyard**, a bathroom with a shower, a separate toilet, and an entrance hall.

Interior 56.9 m², balcony 3.1 m², cellar.

In addition to regular property viewings, we also offer **real-time video viewings** via WhatsApp, FaceTime, Messenger, Skype, and other apps.