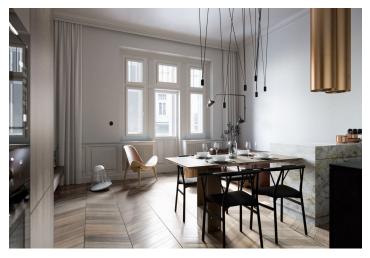

The layout consists of a living room with a dining area and an open plan kitchen, a bedroom with a closet and access to a **balcony facing the courtyard**, a bathroom with a shower, a separate toilet, and an entrance hall.

The apartment is offered in a completely finished state with the option of white walls finishing (i.e. before the completion of the final surfaces - floors, tiles). Facilities include **oak floors**, large-format tiles, high quality sanitary ware, **cassette interior doors** and **replicas of casement windows**, doublewing entrance doors with period mouldings, data distribution, a home phone, and a preparation for a satellite TV. Heating will be provided by the central boiler room in the basement. The purchase price includes **a cellar**.