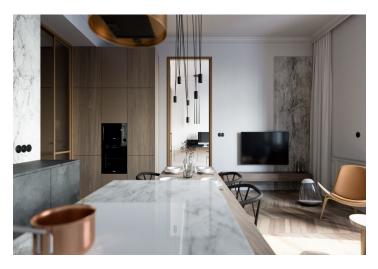

The layout consists of a living room with a dining area and an open plan kitchen, a bedroom with a closet and access to a **balcony facing the courtyard**, a bathroom with a shower, a separate toilet, and an entrance hall.

The apartment is offered in a completely finished state with the option of white walls finishing (i.e. before the completion of the final surfaces - floors, tiles). Facilities include **oak floors**, large-format tiles, high quality sanitary ware, **cassette interior doors** and **replicas of casement windows**, doublewing entrance doors with period mouldings, data distribution, a home phone, and a preparation for a satellite TV. Heating will be provided by the central boiler room in the basement. The purchase price includes **a cellar**.