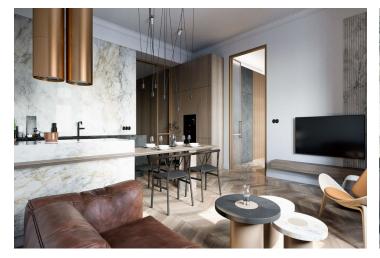

The layout consists of a living room with a dining area, open plan kitchen, and access to a balcony, 2 bedrooms with windows facing the courtyard, (1 with an en-suite bathroom and closet, a second with access to a balcony), another bathroom with a bathtub, a separate toilet, and an entrance hall.

The apartment is offered in a completely finished state with the option of white walls finishing (i.e. before the completion of the final surfaces - floors, tiles). Facilities include oak floors, large-format tiles, high quality sanitary ware, cassette interior doors and replicas of casement windows, doublewing entrance doors with period mouldings, data distribution, a home phone, and a preparation for a satellite TV. Heating will be provided by a central boiler room in the basement. The purchase price includes a cellar.