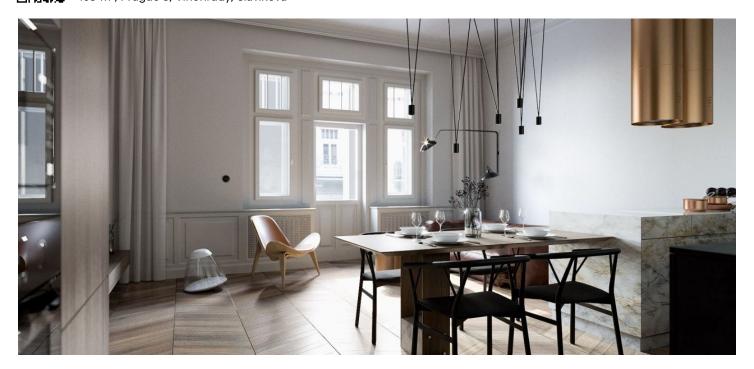

\* Area of the unit according to the Civil Code. The area consists of the sum total area of the entire unit bounded by perimeter walls.

This apartment with two balconies is located on the 3rd floor of a boutique residential project consisting of the reconstruction of a 19th-century apartment building. In an attractive residential part of Vinohrady just a few steps from Riegrovy Sady Park, Jiřího z Poděbrad Square, or the Žižkov TV Tower. Completion is scheduled for summer 2020.

The layout consists of a living room with a dining area, open plan kitchen, and access to a balcony, 2 bedrooms with windows facing the courtyard, (1 with an en-suite bathroom and closet, a second with access to a balcony), another bathroom with a bathtub, a separate toilet, and an entrance hall.

The apartment is offered in a completely finished state with the option of white walls finishing (i.e. before the completion of the final surfaces - floors, tiles). Facilities include oak floors, large-format tiles, high quality sanitary ware, cassette interior doors and replicas of casement windows, doublewing entrance doors with period mouldings, data distribution, a home phone, and a preparation for a satellite TV. Heating will be provided by a central boiler room in the basement. The purchase price includes a cellar.