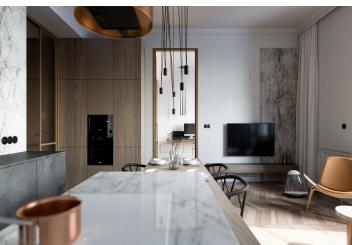

The layout consists of a living room with a dining area, open plan kitchen, and access to a balcony, 2 bedrooms with windows facing the courtyard, (1 with an en-suite bathroom and closet, a second with access to a balcony), another bathroom with a bathtub, a separate toilet, and an entrance hall.

The apartment is offered in a completely finished state with the option of white walls finishing (i.e. before the completion of the final surfaces - floors, tiles). Facilities include oak floors, large-format tiles, high quality sanitary ware, cassette interior doors and replicas of casement windows, doublewing entrance doors with period mouldings, data distribution, a home phone, and a preparation for a satellite TV. Heating will be provided by a central boiler room in the basement. The purchase price includes a cellar.