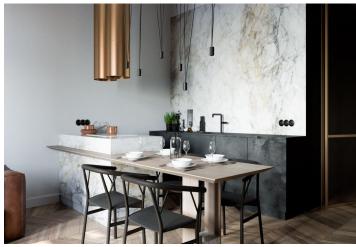

The layout consists of a living room with a dining area, open plan kitchen, and access to a balcony, 2 bedrooms with windows facing the courtyard, (1 with an en-suite bathroom and closet, a second with access to a balcony), another bathroom with a bathtub, a separate toilet, and an entrance hall.

The apartment is offered in a completely finished state with the option of white walls finishing (i.e. before the completion of the final surfaces - floors, tiles). Facilities include oak floors, large-format tiles, high quality sanitary ware, cassette interior doors and replicas of casement windows, doublewing entrance doors with period mouldings, data distribution, a home phone, and a preparation for a satellite TV. Heating will be provided by a central boiler room in the basement. The purchase price includes a cellar.