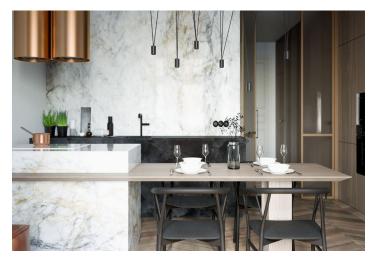

The layout consists of a living room with a dining area, open plan kitchen, and access to a balcony, 2 bedrooms with windows facing the courtyard, (1 with an en-suite bathroom and closet, a second with access to a balcony), another bathroom with a bathtub, a separate toilet, and an entrance hall.

The apartment is offered in a completely finished state with the option of white walls finishing (i.e. before the completion of the final surfaces - floors, tiles). Facilities include oak floors, large-format tiles, high quality sanitary ware, cassette interior doors and replicas of casement windows, doublewing entrance doors with period mouldings, data distribution, a home phone, and a preparation for a satellite TV. Heating will be provided by a central boiler room in the basement. The purchase price includes a cellar.