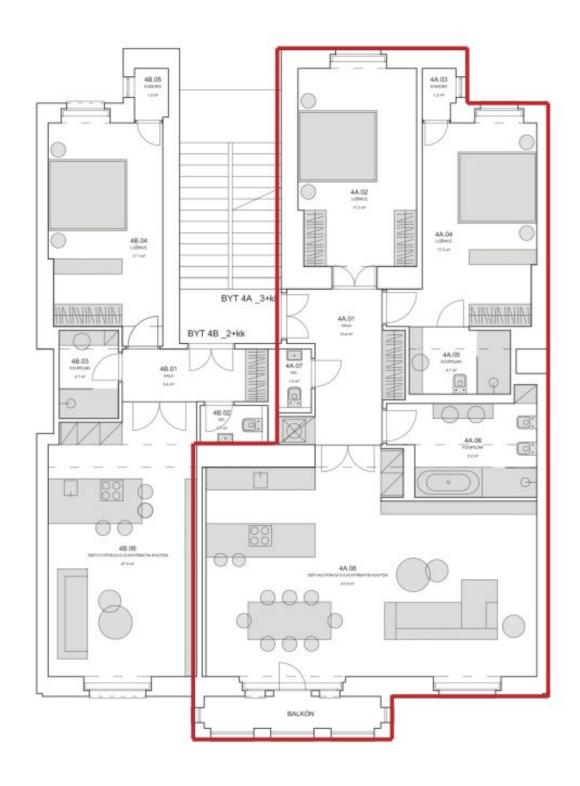

The layout consists of a living room with a dining area, open plan kitchen, and access to a balcony, 2 bedrooms with windows facing the courtyard, (1 with an en-suite bathroom and closet, a second with access to a balcony), another bathroom with a bathtub, a separate toilet, and an entrance hall.

Interior 109.3 m<sup>2</sup>, balcony 4.6 and 3.1 m<sup>2</sup>, cellar.

In addition to regular property viewings, we also offer real-time video viewings via WhatsApp, FaceTime, Messenger, Skype, and other apps.