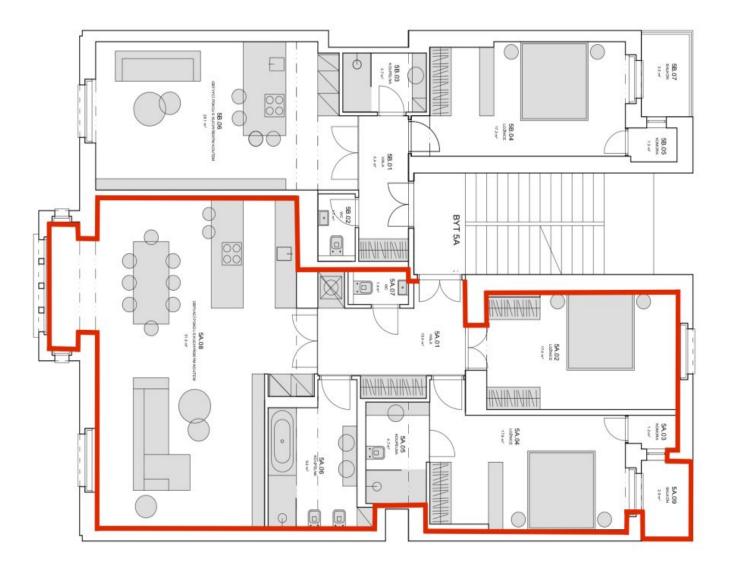

The layout offers a living room with a dining area and an open plan kitchen with a bay window, a study, 2 bedrooms (1 with an en-suite bathroom and an access to the balcony) with windows facing the courtyard, a bathroom, a guest toilet, an entrance hall, and a closet.

Interior 113.9 m², balcony 2.8 m², cellar.

Svoboda & Williams s.r.o. info@svoboda-williams.com www.svoboda-williams.com Prague +420 257 328 281 +420 724 551 238 Brno +420 543 250 711 +420 724 551 238 Bratislava +421 948 939 938 **PDF created** 05. 02. 2025, 21:47