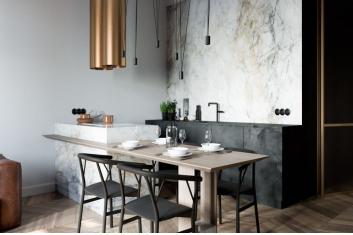

The layout offers a living room with a dining area and an open plan kitchen with a bay window, a study, 2 bedrooms (1 with an en-suite bathroom and an access to the balcony) with windows facing the courtyard, a bathroom, a guest toilet, an entrance hall, and a closet.

The apartment is offered in a completely finished state with the option of white walls finishing (i.e. before the completion of the final surfaces - floors, tiles). Facilities include **oak floors**, large-format tiles, high quality sanitary ware, **cassette interior doors** and **replicas of casement windows**, double-wing entrance doors with period mouldings, data distribution, a home phone, and a preparation for a satellite TV. Heating will be provided by a central boiler room in the basement. The purchase price includes **a cellar**.