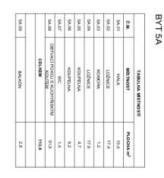

#### Apartment Three-bedroom (4+kk)

114 m², Prague 3, Vinohrady, Slavíkova

| Total area       | 117 m² |
|------------------|--------|
| Floor area*      | 114 m² |
| Balcony          | 3 m²   |
| Parking          | -      |
| Cellar           | Yes    |
| PENB             | G      |
| Reference number | 27146  |

Interior 113.9 m², balcony 2.8 m², cellar.

Svoboda & Williams s.r.o. info@svoboda-williams.com www.svoboda-williams.com Prague +420 257 328 281 +420 724 551 238 Brno +420 543 250 711 +420 724 551 238 Bratislava +421 948 939 938 **PDF created** 05. 02. 2025, 21:47