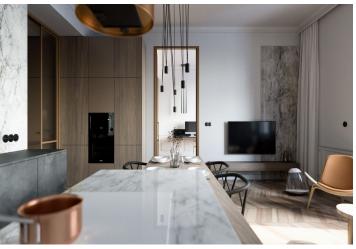

This apartment with a balcony and a bay window is located on the 4th floor of a boutique residential project, consisting of the reconstruction of a 19th-century apartment building. In an attractive residential area of Vinohrady just a few steps from Riegrovy Sady Park, Jiřího z Poděbrad Square, or the Žižkov TV Tower. Completion is scheduled for September 2019.

The layout offers a living room with a dining area and an open plan kitchen with a bay window, a study, 2 bedrooms (1 with an en-suite bathroom and an access to the balcony) with windows facing the courtyard, a bathroom, a guest toilet, an entrance hall, and a closet.

The apartment is offered in a completely finished state with the option of white walls finishing (i.e. before the completion of the final surfaces - floors, tiles). Facilities include **oak floors**, large-format tiles, high quality sanitary ware, **cassette interior doors** and **replicas of casement windows**, double-wing entrance doors with period mouldings, data distribution, a home phone, and a preparation for a satellite TV. Heating will be provided by a central boiler room in the basement. The purchase price includes **a cellar**.