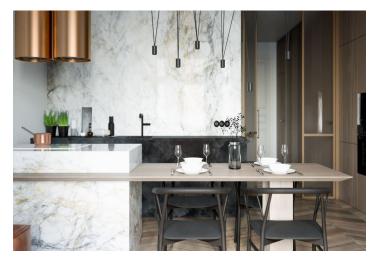

This apartment with a balcony and a bay window is located on the 4th floor of a boutique residential project, consisting of the reconstruction of a 19th-century apartment building. In an attractive residential area of Vinohrady just a few steps from Riegrovy Sady Park, Jiřího z Poděbrad Square, or the Žižkov TV Tower. Completion is scheduled for September 2019.

The layout offers a living room with a dining area and an open plan kitchen with a bay window, a study, 2 bedrooms (1 with an en-suite bathroom and an access to the balcony) with windows facing the courtyard, a bathroom, a guest toilet, an entrance hall, and a closet.

The apartment is offered in a completely finished state with the option of white walls finishing (i.e. before the completion of the final surfaces - floors, tiles). Facilities include **oak floors**, large-format tiles, high quality sanitary ware, **cassette interior doors** and **replicas of casement windows**, double-wing entrance doors with period mouldings, data distribution, a home phone, and a preparation for a satellite TV. Heating will be provided by a central boiler room in the basement. The purchase price includes **a cellar**.