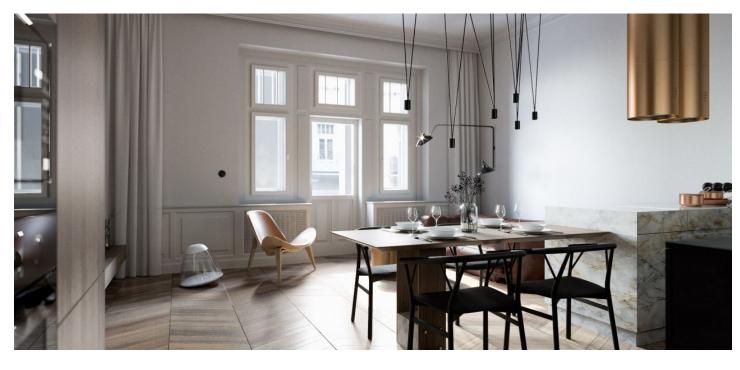

This apartment with a balcony and a bay window is located on the 4th floor of a boutique residential project, consisting of the reconstruction of a 19th-century apartment building. In an attractive residential area of Vinohrady just a few steps from Riegrovy Sady Park, Jiřího z Poděbrad Square, or the Žižkov TV Tower. Completion is scheduled for September 2019.

The layout offers a living room with a dining area and an open plan kitchen with a bay window, a study, 2 bedrooms (1 with an en-suite bathroom and an access to the balcony) with windows facing the courtyard, a bathroom, a guest toilet, an entrance hall, and a closet.

The apartment is offered in a completely finished state with the option of white walls finishing (i.e. before the completion of the final surfaces - floors, tiles). Facilities include **oak floors**, large-format tiles, high quality sanitary ware, **cassette interior doors** and **replicas of casement windows**, double-wing entrance doors with period mouldings, data distribution, a home phone, and a preparation for a satellite TV. Heating will be provided by a central boiler room in the basement. The purchase price includes **a cellar**.