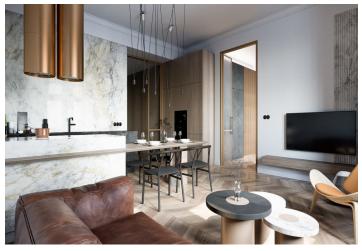

This apartment with a balcony and a bay window is located on the 4th floor of a boutique residential project, consisting of the reconstruction of a 19th-century apartment building. In an attractive residential area of Vinohrady just a few steps from Riegrovy Sady Park, Jiřího z Poděbrad Square, or the Žižkov TV Tower. Completion is scheduled for September 2019.

The layout offers a living room with a dining area and an open plan kitchen with a bay window, a study, 2 bedrooms (1 with an en-suite bathroom and an access to the balcony) with windows facing the courtyard, a bathroom, a guest toilet, an entrance hall, and a closet.

The apartment is offered in a completely finished state with the option of white walls finishing (i.e. before the completion of the final surfaces - floors, tiles). Facilities include **oak floors**, large-format tiles, high quality sanitary ware, **cassette interior doors** and **replicas of casement windows**, double-wing entrance doors with period mouldings, data distribution, a home phone, and a preparation for a satellite TV. Heating will be provided by a central boiler room in the basement. The purchase price includes **a cellar**.