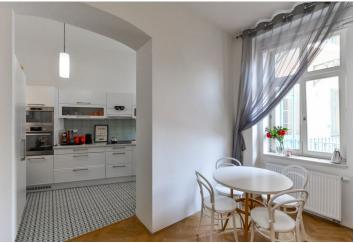

\* Area of the unit according to the Civil Code. The area consists of the sum total area of the entire unit bounded by perimeter walls.

Fully renovated, fully furnished 1-bedroom flat accessible by a courtyard terrace, on the second floor of a completely refurbished historic building (17th century) with a lift and preserved original details. Well located with quick access to the city center, just a short walk from Karlovo Square with metro and trams, with full amenities in the area, within walking distance of the Vltava river and the Vyšehrad Castle.

The interior includes one bedroom, living room with a fully fitted open kitchen, Italian shower bathroom, toilet, and entrance hall with built-in wardrobes. The windows are oriented towards the quiet courtyard.

**Solid wood parquet floors**, security entry door, washer, dishwasher, microwave oven, **cellar**. On-site **courtyard parking** can be arranged at an additional cost. Deposit for service charges, water and heating approx. CZK 3500 per month. Electricity will be transferred to the tenant.