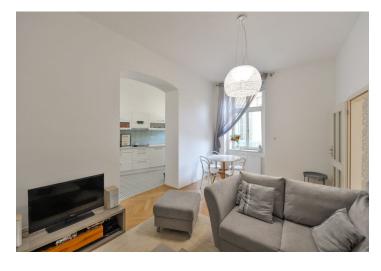

\* Area of the unit according to the Civil Code. The area consists of the sum total area of the entire unit bounded by perimeter walls.

Fully renovated, fully furnished 1-bedroom flat accessible by a courtyard terrace, on the second floor of a completely refurbished historic building (17th century) with a lift and preserved original details. Well located with quick access to the city center, just a short walk from Karlovo Square with metro and trams, with full amenities in the area, within walking distance of the Vltava river and the Vyšehrad Castle.

The interior includes one bedroom, living room with a fully fitted open kitchen, Italian shower bathroom, toilet, and entrance hall with built-in wardrobes. The windows are oriented towards the quiet courtyard.

**Solid wood parquet floors**, security entry door, washer, dishwasher, microwave oven, **cellar**. On-site **courtyard parking** can be arranged at an additional cost. Deposit for service charges, water and heating approx. CZK 3500 per month. Electricity will be transferred to the tenant.