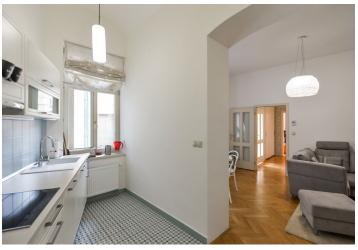

The interior includes one bedroom, living room with a fully fitted open kitchen, Italian shower bathroom, toilet, and entrance hall with built-in wardrobes. The windows are oriented towards the quiet courtyard.

**Solid wood parquet floors**, security entry door, washer, dishwasher, microwave oven, **cellar**. On-site **courtyard parking** can be arranged at an additional cost. Deposit for service charges, water and heating approx. CZK 3500 per month. Electricity will be transferred to the tenant.