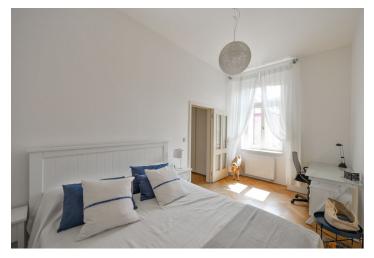

The interior includes one bedroom, living room with a fully fitted open kitchen, Italian shower bathroom, toilet, and entrance hall with built-in wardrobes. The windows are oriented towards the quiet courtyard.

**Solid wood parquet floors**, security entry door, washer, dishwasher, microwave oven, **cellar**. On-site **courtyard parking** can be arranged at an additional cost. Deposit for service charges, water and heating approx. CZK 3500 per month. Electricity will be transferred to the tenant.