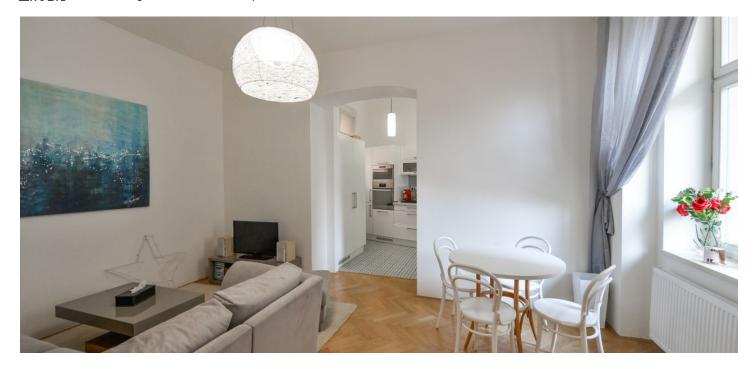

\* Area of the unit according to the Civil Code. The area consists of the sum total area of the entire unit bounded by perimeter walls.

Fully renovated, fully furnished 1-bedroom flat accessible by a courtyard terrace, on the second floor of a completely refurbished historic building (17th century) with a lift and preserved original details. Well located with quick access to the city center, just a short walk from Karlovo Square with metro and trams, with full amenities in the area, within walking distance of the Vltava river and the Vyšehrad Castle.

The interior includes one bedroom, living room with a fully fitted open kitchen, Italian shower bathroom, toilet, and entrance hall with built-in wardrobes. The windows are oriented towards the quiet courtyard.

**Solid wood parquet floors**, security entry door, washer, dishwasher, microwave oven, **cellar**. On-site **courtyard parking** can be arranged at an additional cost. Deposit for service charges, water and heating approx. CZK 3500 per month. Electricity will be transferred to the tenant.