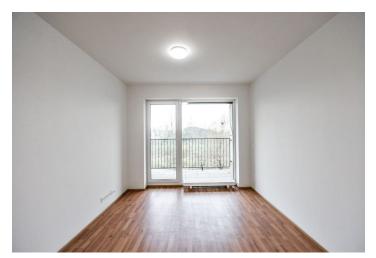

The studio includes living room / bedroom with balcony access, a fully fitted open kitchen with a breakfast bar, shower bathroom with toilet, and a small entrance hall.

Laminated floors, tiles, security entry door, central heating, fridge, dishwasher. One garage parking space included. Common building charges, water and heating CZK 2000 per month. Electricity is billed separately (current deposit CZK 500/month).