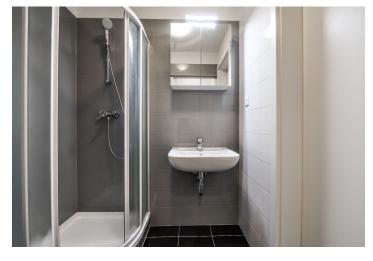

The studio includes living room / bedroom with balcony access, a fully fitted open kitchen with a breakfast bar, shower bathroom with toilet, and a small entrance hall.

Laminated floors, tiles, security entry door, central heating, fridge, dishwasher. One garage parking space included. Common building charges, water and heating CZK 2000 per month. Electricity is billed separately (current deposit CZK 500/month).