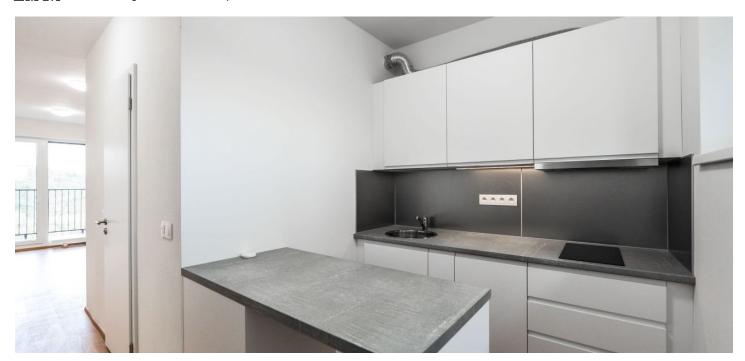

The studio includes living room / bedroom with balcony access, a fully fitted open kitchen with a breakfast bar, shower bathroom with toilet, and a small entrance hall.

Laminated floors, tiles, security entry door, central heating, fridge, dishwasher. One garage parking space included. Common building charges, water and heating CZK 2000 per month. Electricity is billed separately (current deposit CZK 500/month).