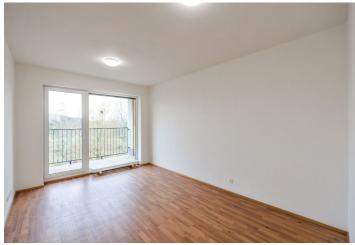

## Rented

Studio apartment with a balcony on the second floor in a newly constructed building with underground parking. Located in a quiet area of Hodkovičky, in close vicinity of the Vltava riverbank, with a bike trail and an in-line trail along the river. Area with good amenities within easy reach, tram connections to the city center, bus connections to Kačerov metro station, line C, and a short drive to the Prague British School and the Austrian grammar school. This location is ideal for sports enthusiasts - just a few minutes to a golf course, the Modřany Freestyle Park with a volleyball court, pétanque, minigolf and boat rental, paddleboards, and more.

The studio includes living room / bedroom with balcony access, a fully fitted open kitchen with a breakfast bar, shower bathroom with toilet, and a small entrance hall.

Laminated floors, tiles, security entry door, central heating, fridge, dishwasher. One garage parking space included. Common building charges, water and heating CZK 2000 per month. Electricity is billed separately (current deposit CZK 500/month).